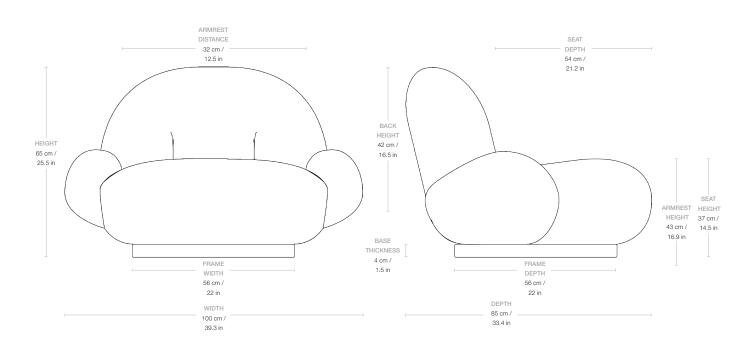

## Dimensions

| WIDTH            | 100 cm / 39.3 in |
|------------------|------------------|
| DEPTH            | 85 cm / 33.4 in  |
| HEIGHT           | 65 cm / 25.5 in  |
| SEAT DEPTH       | 54 cm / 21.2 in  |
| SEAT HEIGHT      | 35 cm / 13.7 in  |
| BACKREST HEIGHT  | 42 cm / 16.5 in  |
| ARMREST HEIGHT   | 43 cm / 17.3 in  |
| ARMREST DISTANCE | 32 cm / 12.5 in  |