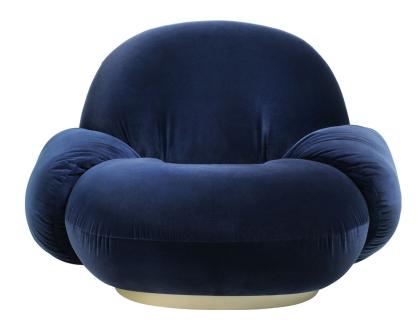

# Pacha Collection - Pacha lounge chair with armrests

Designed by Piere Paulin - 1975

| ITEM NUMBER | 24354                                                                                                                                                                                                                                                                                                                                                                                                                                                                                                                                     |
|-------------|-------------------------------------------------------------------------------------------------------------------------------------------------------------------------------------------------------------------------------------------------------------------------------------------------------------------------------------------------------------------------------------------------------------------------------------------------------------------------------------------------------------------------------------------|
| ITEM NUMBER | 24361 - Returning Swivel                                                                                                                                                                                                                                                                                                                                                                                                                                                                                                                  |
| DESCRIPTION | When the Pacha Collection was designed in 1975, it replaced the austerity of post-war design with a more organic approach, reflecting the changing design style of the time. A joyful modernist, Paulin's low-slung pieces provided a new laid-back perspective on life and his forward-looking, eclectic and sculpturall approach to furniture design instantly caught the mood of the swinging 60's. The Pacha lounge chair is fullly upholstered, has a painted wood base and is available with a fixed base or returning swivel base. |