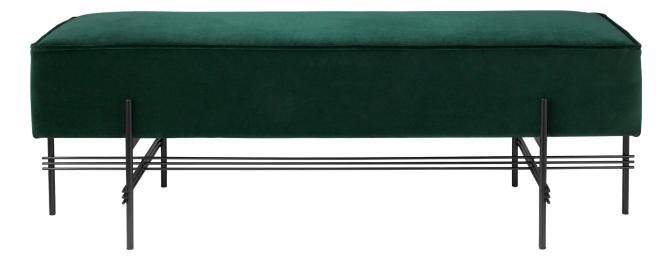

# TS Pouffe - Fully Upholstered, 120x40

Designed by GamFratesi - 2014

ITEM NUMBER

DESCRIPTION

TS Pouffe - Fully Upholstered, 120x40

11288

Celebrating great functionality with comfort, the TS Pouf in three sizes makes a versatile addition to any living area. The smaller size becomes handy to move around wherever an informal seat is needed, while the larger ones take on their full impact. The exclusive TS Pouf echoes the aesthetics of the TS Collection of slender metal legs and decorative detailing, originally made for the coffee tables to the restaurant The Standard in Copenhagen. In addition, the organic shape is emphasized with a decorative piping, known from other designs by GamFratesi. The rectangular TS pouf also works as an elegant upholstered bench.

#### Materials & Finishes

BASE FINISH

Black Matt Base

MATERIALS

Steel, Fabric or Leather Upholstery