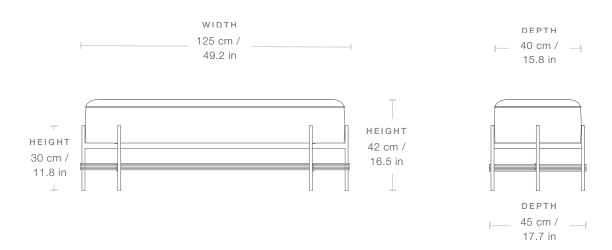

#### Dimensions

| 125 cm / 43.3 in |
|------------------|
| 45 cm / 17.7 in  |
| 42 cm / 16.5 in  |
| 40 cm / 15.8 in  |
| 30 cm / 11.8 in  |
| 1.4 cm / 0.6 in  |
|                  |