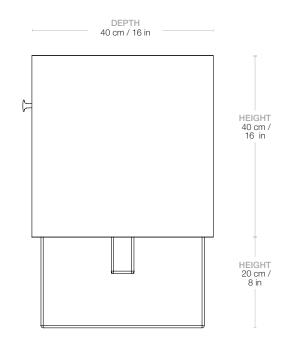

## Dimensions

**WIDTH** 50 cm / 20 in

**DEPTH** 40 cm / 16 in

**HEIGHT** 60 cm / 24 in