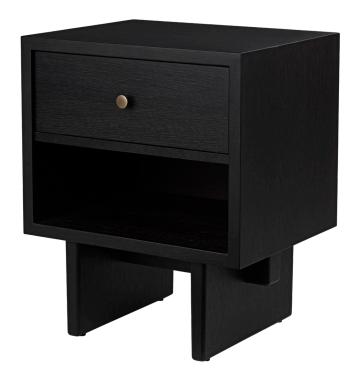

## Private, Side Table

Designed by Space Copenhagen - 2018

The Private Side Table is a compact solution to the multiple and varied storage and display needs of this hardworking typology and can be used beside a bed, sofa or armchair. While many side tables offer a surface for a lamp, a book and perhaps some flowers, the Private Side Table's drawer also enables storage of more personal items or those that might need to be close at hand, but out of sight.

## Materials & Finishes

BASE FINISH

Brown/Black, Light Oak

Antique Brass

MATERIALS

Oak veneer, MDF, Brass