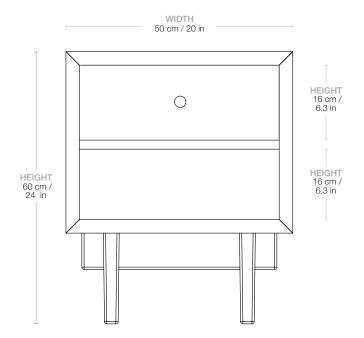

## Dimensions

**WIDTH** 50 cm / 20 in

**DEPTH** 40 cm / 16 in

**HEIGHT** 60 cm / 24 in