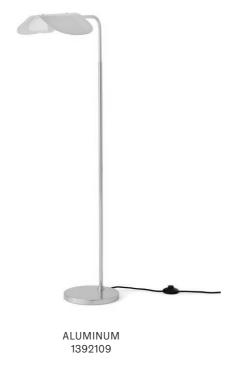

## WING FLOOR LAMP Designed by Kenneth Bergenblad

Modernist and minimal yet full of character, the Wing Floor Lamp features a 360° rotating shade that directs light wherever it is needed. Imagined by the Swedish designer Kenneth Bergenblad in the 1980s, it embraces traditional Nordic lighting sensibilities past and present.

DIMENSIONS H: 118 cm / 46,4" W: 27 cm / 10,6" D: 48 cm / 18,8" Ø: 23 cm / 9"

PRODUCTION PROCESS

Bent aluminium shade, spun aluminum base amd milled aluminum details.

COLOUR

Polished aluminium

MATERIALS Aluminum, steel