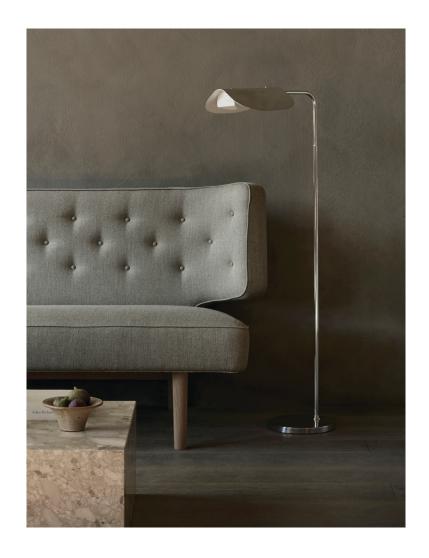

## WING FLOOR LAMP Designed by Kenneth Bergenblad

Modernist and minimal yet full of character, the Wing Floor Lamp features a 360° rotating shade that directs light wherever it is needed. Imagined by the Swedish designer Kenneth Bergenblad in the 1980s, it embraces traditional Nordic lighting sensibilities past and present.