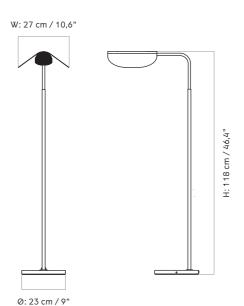

DIMENSIONS H: 118 cm / 46,4" W: 27 cm / 10,6" D: 48 cm / 18,8" Ø: 23 cm / 9"

PRODUCTION PROCESS

Bent aluminium shade, spun aluminum base amd milled aluminum details.

COLOUR

Polished aluminium

MATERIALS Aluminum, steel