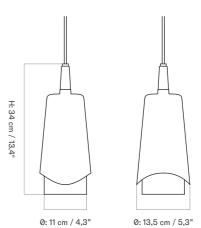

## TECHNICAL SPECIFICATIONS

PRODUCT TYPE

COLLI 2

Pendant

ENVIRONMENT Indoor

DIMENSIONS H: 34 cm / 13,4" Ø: 13,5 cm / 5,3"

PRODUCTION PROCESS Spun brass shade with plated mesh, milled brass knob, and hand cut wood.