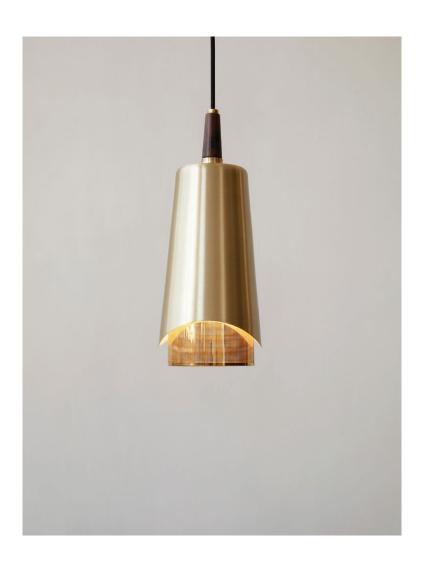

## **UMANOFF PENDANT** Designed by Arthur Umanoff

Designed by Arthur Umanoff, this eponymous pendant light shines a light on the contrasts created when perfectly symmetrical, geometric brass and walnut wood components meet. The suspended design emits downward light to illuminate surfaces with its soft and cosy glow.

## TECHNICAL SPECIFICATIONS

PRODUCT TYPE

COLLI 2

Pendant

ENVIRONMENT Indoor

DIMENSIONS H: 34 cm / 13,4" Ø: 13,5 cm / 5,3"

PRODUCTION PROCESS Spun brass shade with plated mesh, milled brass knob, and hand cut wood.

COLOUR Brushed brass and walnut

MATERIALS Solid brass, PVD plated steel and solid WEIGHT 0,76 kg / 1,68 lb

VOLTAGE CE: 220-230 V US: 110-130 V

LIGHT SOURCE E27 (CE) - 1 pc E26 (US) - 1 pc

Max 40 Watt

LIGHT SPECIFICATION Bulb not included.