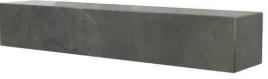

## PLINTH SHELF Designed by Norm Architects

| The minimalist profile of the Plinth Shelf is<br>shaped from Grey Kendzo, a rich, brilliant<br>white veined marble, carefully selected for<br>its inherent beauty and light-reflecting qual-<br>ities. Equal parts elegant and purposeful,<br>the 60 cm long shelf can be attached hori-<br>zontally to a wall for use as a display ledge<br>or bookshelf, or vertically as a wall-mounted<br>podium on which to showcase a favourite<br>object. | PRODUCT OPTIONS    |                     | TECHNICAL SPECIFICATIONS                                                                               |                                                                                                                                                                |                                                                                                                                                                                                       |
|--------------------------------------------------------------------------------------------------------------------------------------------------------------------------------------------------------------------------------------------------------------------------------------------------------------------------------------------------------------------------------------------------------------------------------------------------|--------------------|---------------------|--------------------------------------------------------------------------------------------------------|----------------------------------------------------------------------------------------------------------------------------------------------------------------|-------------------------------------------------------------------------------------------------------------------------------------------------------------------------------------------------------|
|                                                                                                                                                                                                                                                                                                                                                                                                                                                  | Marble shelf       |                     | PRODUCT TYPE<br>Shelf                                                                                  | COLOUR<br>Grey Kendzo marble<br>Kunis Breccia stone                                                                                                            | PACKAGING TYPE<br>Brown box                                                                                                                                                                           |
|                                                                                                                                                                                                                                                                                                                                                                                                                                                  | GREY KENDZO MARBLE | KUNIS BRECCIA STONE | COLLI<br>1                                                                                             | MATERIALS<br>Grey Kendzo marble, Kunis Breccia Stone<br>and plywood.<br>WEIGHT<br>3,5 kg / 7,72 lb<br>TEST<br>N/A<br>CERTIFICATIONS<br>TSCA title IV compliant | PACKAGING MEASUREMENTS<br>(H × W × D)<br>14 cm × 67 cm × 16,5 cm /<br>5,5" × 26,4" × 6,5"<br>MATERIALS & MAINTENANCE<br>Please visit audocph.com for materials, care<br>and maintenance instructions. |
|                                                                                                                                                                                                                                                                                                                                                                                                                                                  |                    |                     | ENVIRONMENT<br>Indoor                                                                                  |                                                                                                                                                                |                                                                                                                                                                                                       |
|                                                                                                                                                                                                                                                                                                                                                                                                                                                  |                    |                     | DIMENSIONS<br>H: 10 cm / 3,9"<br>W: 60 cm / 23,6"<br>D: 12 cm / 4,7"                                   |                                                                                                                                                                |                                                                                                                                                                                                       |
|                                                                                                                                                                                                                                                                                                                                                                                                                                                  |                    |                     | PRODUCTION PROCESS<br>CNC cut marble plates glued together on a<br>CNC cut plywood inner construction. |                                                                                                                                                                |                                                                                                                                                                                                       |
|                                                                                                                                                                                                                                                                                                                                                                                                                                                  |                    |                     | Being composed of a natural material, each                                                             |                                                                                                                                                                |                                                                                                                                                                                                       |