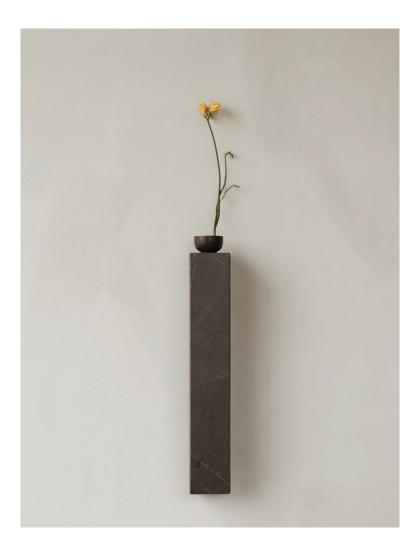

## PLINTH SHELF Designed by Norm Architects

| The minimalist profile of the Plinth Shelf is<br>shaped from Grey Kendzo, a rich, brilliant<br>white veined marble, carefully selected for<br>its inherent beauty and light-reflecting qual-<br>ities. Equal parts elegant and purposeful,<br>the 60 cm long shelf can be attached hori-<br>zontally to a wall for use as a display ledge<br>or bookshelf, or vertically as a wall-mounted<br>podium on which to showcase a favourite<br>object. | PRODUCT OPTIONS    |                     | TECHNICAL SPECIFICATIONS                                                                               |                                                                                                                                                                |                                                                                                                                                                                                       |
|--------------------------------------------------------------------------------------------------------------------------------------------------------------------------------------------------------------------------------------------------------------------------------------------------------------------------------------------------------------------------------------------------------------------------------------------------|--------------------|---------------------|--------------------------------------------------------------------------------------------------------|----------------------------------------------------------------------------------------------------------------------------------------------------------------|-------------------------------------------------------------------------------------------------------------------------------------------------------------------------------------------------------|
|                                                                                                                                                                                                                                                                                                                                                                                                                                                  | Marble shelf       |                     | PRODUCT TYPE<br>Shelf                                                                                  | COLOUR<br>Grey Kendzo marble<br>Kunis Breccia stone                                                                                                            | PACKAGING TYPE<br>Brown box                                                                                                                                                                           |
|                                                                                                                                                                                                                                                                                                                                                                                                                                                  | GREY KENDZO MARBLE | KUNIS BRECCIA STONE | COLLI<br>1                                                                                             | MATERIALS<br>Grey Kendzo marble, Kunis Breccia Stone<br>and plywood.<br>WEIGHT<br>3,5 kg / 7,72 lb<br>TEST<br>N/A<br>CERTIFICATIONS<br>TSCA title IV compliant | PACKAGING MEASUREMENTS<br>(H × W × D)<br>14 cm × 67 cm × 16,5 cm /<br>5,5" × 26,4" × 6,5"<br>MATERIALS & MAINTENANCE<br>Please visit audocph.com for materials, care<br>and maintenance instructions. |
|                                                                                                                                                                                                                                                                                                                                                                                                                                                  |                    |                     | ENVIRONMENT<br>Indoor                                                                                  |                                                                                                                                                                |                                                                                                                                                                                                       |
|                                                                                                                                                                                                                                                                                                                                                                                                                                                  |                    |                     | DIMENSIONS<br>H: 10 cm / 3,9"<br>W: 60 cm / 23,6"<br>D: 12 cm / 4,7"                                   |                                                                                                                                                                |                                                                                                                                                                                                       |
|                                                                                                                                                                                                                                                                                                                                                                                                                                                  |                    |                     | PRODUCTION PROCESS<br>CNC cut marble plates glued together on a<br>CNC cut plywood inner construction. |                                                                                                                                                                |                                                                                                                                                                                                       |
|                                                                                                                                                                                                                                                                                                                                                                                                                                                  |                    |                     | Being composed of a natural material, each                                                             |                                                                                                                                                                |                                                                                                                                                                                                       |