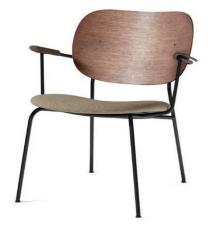

### CO LOUNGE CHAIR, FULLY UPHOLSTERED Designed by Norm Architects & Els Van Hoorebeeck

Profiling a more laid-back look than its dining counterparts, the comfortable Co Lounge Chair, designed for Audo by Norm Architects and Els Van Hoorebeeck, features curved armrests and an upholstered seat and backrest angled to support and embrace the body. The slender yet strong powder coated steel base lends a feeling of lightness to the design.