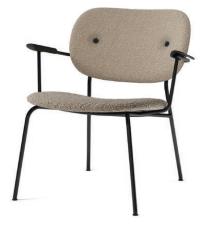

### CO LOUNGE CHAIR, SEAT UPHOLSTERED Designed by Norm Architects & Els Van Hoorebeeck

Profiling a more laid-back look than its dining counterparts, the comfortable Co Lounge Chair, designed for Audo by Norm Architects and Els Van Hoorebeeck, features curved armrests and an upholstered seat to support and embrace the body. The slender yet strong powder coated steel base lends a feeling of lightness to the design.

### CO LOUNGE CHAIR, FULLY UPHOLSTERED Designed by Norm Architects & Els Van Hoorebeeck

Profiling a more laid-back look than its dining counterparts, the comfortable Co Lounge Chair, designed for Audo by Norm Architects and Els Van Hoorebeeck, features curved armrests and an upholstered seat and backrest angled to support and embrace the body. The slender yet strong powder coated steel base lends a feeling of lightness to the design.