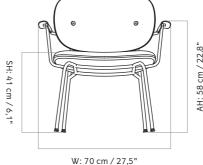

|                                                                                                                                                                                                               | TECHNICAL                                                                   |
|---------------------------------------------------------------------------------------------------------------------------------------------------------------------------------------------------------------|-----------------------------------------------------------------------------|
| PRODUCT TYPE                                                                                                                                                                                                  | COLOUR                                                                      |
| Lounge chair                                                                                                                                                                                                  | Seat with upholster<br>Dependent upon se                                    |
| COLLI<br>1                                                                                                                                                                                                    | Backrest and Armr<br>Natural oak                                            |
| ENVIRONMENT<br>Indoor                                                                                                                                                                                         | Dark stained oak<br>Black oak                                               |
| DIMENSIONS                                                                                                                                                                                                    | Base<br>Black (RAL 9005)                                                    |
| H: 71 cm / 28"<br>AH: 58 cm / 22,8"<br>SH: 41 cm / 16,1"                                                                                                                                                      | GLOSS                                                                       |
| D: 66 cm / 26"<br>W: 70 cm / 27,5"                                                                                                                                                                            | Base<br>10-20 (black)                                                       |
| PRODUCTION PROCESS<br>Seat, backrest and armrests are made of                                                                                                                                                 | MATERIALS                                                                   |
| curved plywood. Shell is CNC-milled in<br>a 5-axis CNC machine. The core is made<br>of beech veneer with an outer layer of<br>oak veneer. Double layer foam is used on<br>upholstered seat for added comfort. | Seat with upholster<br>Beech, curved ply<br>mm 45N / 40 kg an<br>upholstery |

The base is made of bent, MIG+TIG-welded 16 mm steel tube and armrests of 14 mm steel tube. The base and armrests are powder coated.

> Base Powder coated steel

and beech core.

Armrest

W: 70 cm / 27,5"