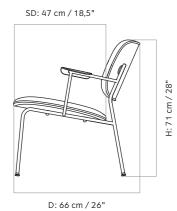

|                                                                                                                                                                                                               | TECHNICAL                                                                   |
|---------------------------------------------------------------------------------------------------------------------------------------------------------------------------------------------------------------|-----------------------------------------------------------------------------|
| PRODUCT TYPE                                                                                                                                                                                                  | COLOUR                                                                      |
| Lounge chair                                                                                                                                                                                                  | Seat with upholster<br>Dependent upon se                                    |
| COLLI<br>1                                                                                                                                                                                                    | Backrest and Armr<br>Natural oak                                            |
| ENVIRONMENT<br>Indoor                                                                                                                                                                                         | Dark stained oak<br>Black oak                                               |
| DIMENSIONS                                                                                                                                                                                                    | Base<br>Black (RAL 9005)                                                    |
| H: 71 cm / 28"<br>AH: 58 cm / 22,8"<br>SH: 41 cm / 16,1"                                                                                                                                                      | GLOSS                                                                       |
| D: 66 cm / 26"<br>W: 70 cm / 27,5"                                                                                                                                                                            | Base<br>10-20 (black)                                                       |
| PRODUCTION PROCESS<br>Seat, backrest and armrests are made of                                                                                                                                                 | MATERIALS                                                                   |
| curved plywood. Shell is CNC-milled in<br>a 5-axis CNC machine. The core is made<br>of beech veneer with an outer layer of<br>oak veneer. Double layer foam is used on<br>upholstered seat for added comfort. | Seat with upholster<br>Beech, curved ply<br>mm 45N / 40 kg an<br>upholstery |