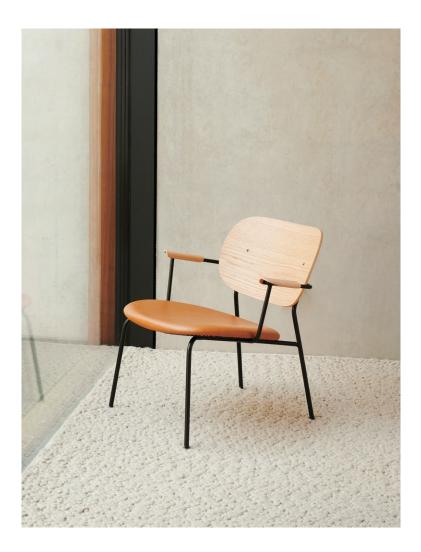

### CO LOUNGE CHAIR, SEAT UPHOLSTERED Designed by Norm Architects & Els Van Hoorebeeck

Profiling a more laid-back look than its dining counterparts, the comfortable Co Lounge Chair, designed for Audo by Norm Architects and Els Van Hoorebeeck, features curved armrests and an upholstered seat to support and embrace the body. The slender yet strong powder coated steel base lends a feeling of lightness to the design.