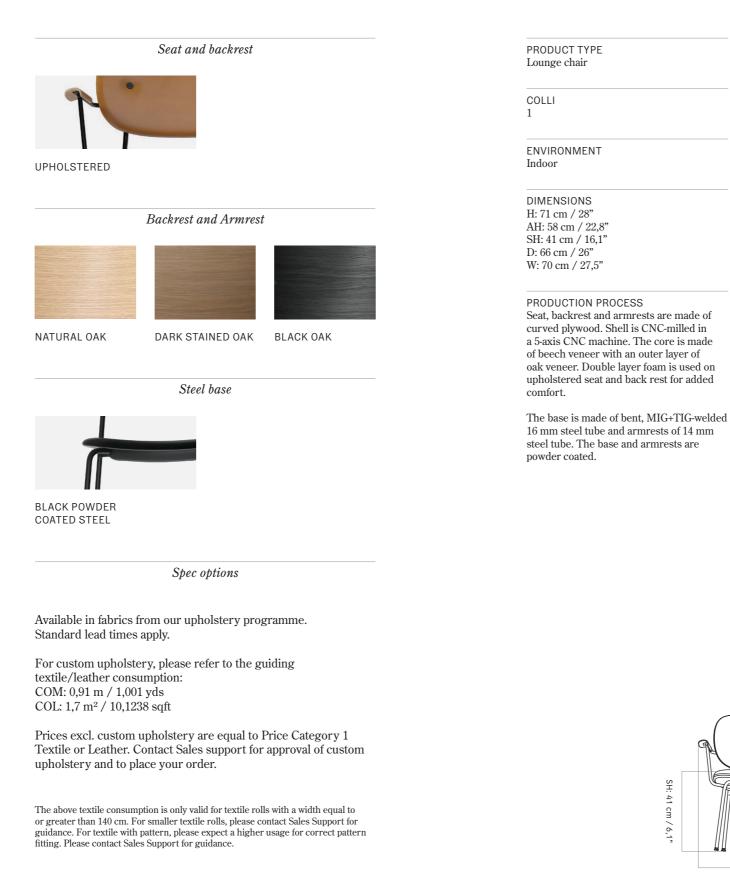

|                                                                                                     | PRODUCT OPTIONS                                                            |                         |
|-----------------------------------------------------------------------------------------------------|----------------------------------------------------------------------------|-------------------------|
|                                                                                                     | Seat                                                                       |                         |
| 7                                                                                                   |                                                                            |                         |
| WITH UPHOLSTERY                                                                                     |                                                                            |                         |
|                                                                                                     | Backrest and Armrest                                                       |                         |
|                                                                                                     |                                                                            |                         |
| NATURAL OAK                                                                                         | DARK STAINED OAK                                                           | BLACK OAK               |
|                                                                                                     | Steel base                                                                 |                         |
| BLACK POWDER                                                                                        |                                                                            |                         |
| COATED STEEL                                                                                        |                                                                            |                         |
|                                                                                                     | Spec options                                                               |                         |
| Available in fabrics<br>Standard lead times                                                         | from our upholstery prog<br>apply.                                         | gramme.                 |
| For custom upholst<br>textile/leather cons<br>COM: 0,73 m / 0,80<br>COL: 0,94 m <sup>2</sup> / 10,1 | 3 yds                                                                      | iiding                  |
|                                                                                                     | upholstery are equal to I<br>Contact Sales support for<br>lace your order. |                         |
| The shove textile consum                                                                            | ntion is only valid for textile roll                                       | s with a width equal to |

The above textile consumption is only valid for textile rolls with a width equal to or greater than 140 cm. For smaller textile rolls, please contact Sales Support for guidance. For textile with pattern, please expect a higher usage for correct pattern fitting. Please contact Sales Support for guidance.

|                                                                                                                                                                                                               | TECHNICAL                                                                   |
|---------------------------------------------------------------------------------------------------------------------------------------------------------------------------------------------------------------|-----------------------------------------------------------------------------|
| PRODUCT TYPE                                                                                                                                                                                                  | COLOUR                                                                      |
| Lounge chair                                                                                                                                                                                                  | Seat with upholster<br>Dependent upon se                                    |
| COLLI<br>1                                                                                                                                                                                                    | Backrest and Armr<br>Natural oak                                            |
| ENVIRONMENT<br>Indoor                                                                                                                                                                                         | Dark stained oak<br>Black oak                                               |
| DIMENSIONS                                                                                                                                                                                                    | Base<br>Black (RAL 9005)                                                    |
| H: 71 cm / 28"<br>AH: 58 cm / 22,8"<br>SH: 41 cm / 16,1"                                                                                                                                                      | GLOSS                                                                       |
| D: 66 cm / 26"<br>W: 70 cm / 27,5"                                                                                                                                                                            | Base<br>10-20 (black)                                                       |
| PRODUCTION PROCESS<br>Seat, backrest and armrests are made of                                                                                                                                                 | MATERIALS                                                                   |
| curved plywood. Shell is CNC-milled in<br>a 5-axis CNC machine. The core is made<br>of beech veneer with an outer layer of<br>oak veneer. Double layer foam is used on<br>upholstered seat for added comfort. | Seat with upholster<br>Beech, curved ply<br>mm 45N / 40 kg an<br>upholstery |

The base is made of bent, MIG+TIG-welded 16 mm steel tube and armrests of 14 mm steel tube. The base and armrests are powder coated.

> Base Powder coated steel

and beech core.

Armrest

W: 70 cm / 27,5"