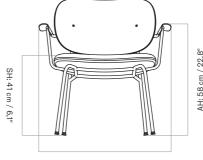

|                                                                                                                                                                                                               | TECHNICAL                                                                   |
|---------------------------------------------------------------------------------------------------------------------------------------------------------------------------------------------------------------|-----------------------------------------------------------------------------|
| PRODUCT TYPE                                                                                                                                                                                                  | COLOUR                                                                      |
| Lounge chair                                                                                                                                                                                                  | Seat with upholster<br>Dependent upon se                                    |
| COLLI<br>1                                                                                                                                                                                                    | Backrest and Armr<br>Natural oak                                            |
| ENVIRONMENT<br>Indoor                                                                                                                                                                                         | Dark stained oak<br>Black oak                                               |
| DIMENSIONS                                                                                                                                                                                                    | Base<br>Black (RAL 9005)                                                    |
| H: 71 cm / 28"<br>AH: 58 cm / 22,8"<br>SH: 41 cm / 16,1"                                                                                                                                                      | GLOSS                                                                       |
| D: 66 cm / 26"<br>W: 70 cm / 27,5"                                                                                                                                                                            | Base<br>10-20 (black)                                                       |
| PRODUCTION PROCESS<br>Seat, backrest and armrests are made of                                                                                                                                                 | MATERIALS                                                                   |
| curved plywood. Shell is CNC-milled in<br>a 5-axis CNC machine. The core is made<br>of beech veneer with an outer layer of<br>oak veneer. Double layer foam is used on<br>upholstered seat for added comfort. | Seat with upholster<br>Beech, curved ply<br>mm 45N / 40 kg an<br>upholstery |