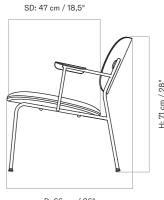

|                                                                                                                                                                                                               | TECHNICAL                                                                   |
|---------------------------------------------------------------------------------------------------------------------------------------------------------------------------------------------------------------|-----------------------------------------------------------------------------|
| PRODUCT TYPE                                                                                                                                                                                                  | COLOUR                                                                      |
| Lounge chair                                                                                                                                                                                                  | Seat with upholster<br>Dependent upon se                                    |
| COLLI<br>1                                                                                                                                                                                                    | Backrest and Armr<br>Natural oak                                            |
| ENVIRONMENT<br>Indoor                                                                                                                                                                                         | Dark stained oak<br>Black oak                                               |
| DIMENSIONS                                                                                                                                                                                                    | Base<br>Black (RAL 9005)                                                    |
| H: 71 cm / 28"<br>AH: 58 cm / 22,8"<br>SH: 41 cm / 16,1"                                                                                                                                                      | GLOSS                                                                       |
| D: 66 cm / 26"<br>W: 70 cm / 27,5"                                                                                                                                                                            | Base<br>10-20 (black)                                                       |
| PRODUCTION PROCESS<br>Seat, backrest and armrests are made of                                                                                                                                                 | MATERIALS                                                                   |
| curved plywood. Shell is CNC-milled in<br>a 5-axis CNC machine. The core is made<br>of beech veneer with an outer layer of<br>oak veneer. Double layer foam is used on<br>upholstered seat for added comfort. | Seat with upholster<br>Beech, curved ply<br>mm 45N / 40 kg an<br>upholstery |

D: 66 cm / 26"