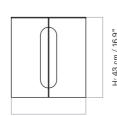

## TECHNICAL SPECIFICATIONS

PRODUCT TYPE Side table

ENVIRONMENT

DIMENSIONS

H: 43 cm / 16,9"

Ø: 40 cm / 15,7"

H: 44,8 cm / 17,6" Ø: 42 cm / 16,5"

Steel base with marble top