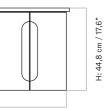

## TECHNICAL SPECIFICATIONS

PRODUCT TYPE Side table

ENVIRONMENT

DIMENSIONS

H: 43 cm / 16,9"

Ø: 40 cm / 15,7"

H: 44,8 cm / 17,6" Ø: 42 cm / 16,5"

Steel base with marble top