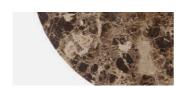

COPENHAGEN

ANDROGYNE SIDE TABLE, 040 Designed by *Danielle Siggerud* 

Perfectly proportioned, the Androgyne Side Table balances a rounded marble tabletop on a powder coated or brushed steel base that features wide, flat legs, laser-cut for precision. The architect-designed piece is offered in a number of materials that can be co-ordinated or contrasted as desired. The latest addition to the collection is a tabletop in Emperador marble, a richly veined marble with intense brown tones, as well as calcatta viola, already known from the Plinth Collection. Carefully selected for its inherent beauty and light-reflecting qualities, the different marble tops provide a top provides a tactile and natural contrast to the sleek metal.

## 

CRYSTAL ROSE MARBLE

ARBLE NERO MARQUINA MARBLE

CALACATTA VIOLA MARBLE

EMPERADOR MARBLE