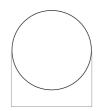

## TECHNICAL SPECIFICATIONS

PRODUCT TYPE Side table

ENVIRONMENT

DIMENSIONS

H: 43 cm / 16,9"

Ø: 40 cm / 15,7"

H: 44,8 cm / 17,6" Ø: 42 cm / 16,5"

Steel base with marble top

MATERIALS & MAINTENANCE Please visit audocph.com for materials, care and maintenance instructions.

STEEL BASE

STEEL BASE WITH MARBLE TABLETOP

0: 42 cm / 16,5"

0: 40 cm / 15,75"