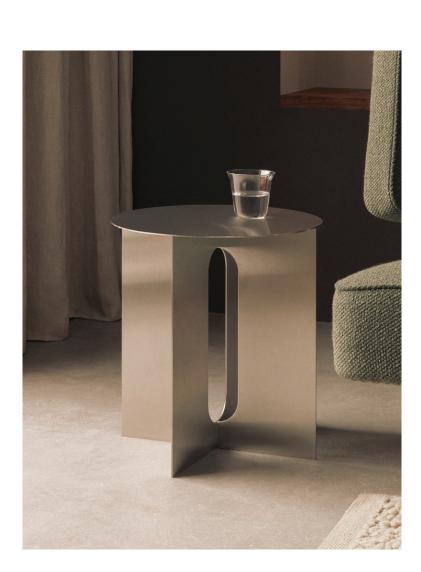

COPENHAGEN

ANDROGYNE SIDE TABLE, 040 Designed by *Danielle Siggerud* 

Perfectly proportioned, the Androgyne Side Table balances a rounded marble tabletop on a powder coated or brushed steel base that features wide, flat legs, laser-cut for precision. The architect-designed piece is offered in a number of materials that can be co-ordinated or contrasted as desired. The latest addition to the collection is a tabletop in Emperador marble, a richly veined marble with intense brown tones, as well as calcatta viola, already known from the Plinth Collection. Carefully selected for its inherent beauty and light-reflecting qualities, the different marble tops provide a top provides a tactile and natural contrast to the sleek metal.