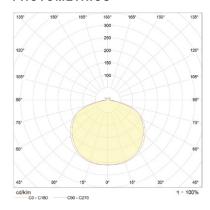

## **TEST SPECIFICATIONS\***

| FLUX (LUMENS) | CCT (KELVIN)      | CRI (1-100) |
|---------------|-------------------|-------------|
| 150lm         | 2800K, warm white | 85          |

<sup>\*</sup>Photometrics and the specification shown is taken using the integrated LED bulb fitted in the production luminaire.

## **PHOTOMETRICS**