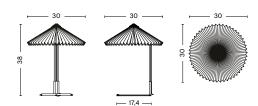

## **DIMENSIONS**

MATIN TABLE LAMP 300 WIDTH 30 CM DEPTH 30 CM HEIGHT 38 CM

MATIN TABLE LAMP 380 WIDTH 38 CM DEPTH 38 CM HEIGHT 52 CM