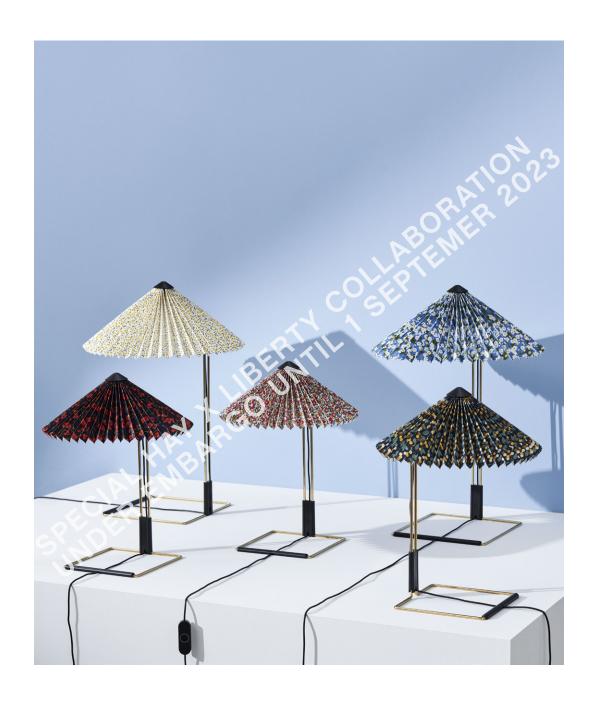

## MATIN TABLE LAMP

DESIGN BY INGA SEMPÉ, 2018

The Matin Table Lamp offers a contemporary yet poetic design, with a construction that combines visual delicacy with physical robustness. It consists of a steel wire bent frame finished in polished brass with matte black hardware and is paired with a pleated cotton shade in a variety of vibrant colours. The light source is an integrated LED, offering a diffused downlight which is accompanied by a digital in-line dimmer control to adjust the output of light if required.

#### HIGHLIGHTS

- ·Part of a progressive and technologically advanced lighting collection.
- · A family of contemporary table, ceiling, and wall lamps.
- · Elegant table lamp with a steel wire bent frame, paired with a pleated cotton shade in different colours.
- ·CE approved.
- $\cdot$  Integrated LED light source ensuring a life span of at least 25,000 hours of use.
- · Inline step dimmer.
- · Available in two sizes and suitable for both private and office environments.