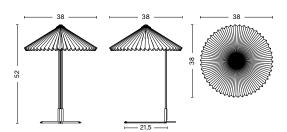

## **DIMENSIONS**

MATIN TABLE LAMP 300 WIDTH 30 CM DEPTH 30 CM HEIGHT 38 CM

MATIN TABLE LAMP 380 WIDTH 38 CM DEPTH 38 CM HEIGHT 52 CM