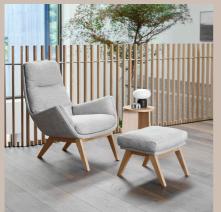

# Dimensions

Picture on fronpage: Moro 1002000 + footrest 1002050, Copparo 1470 Rusty Orange, Matt black base 060. Moro 1002000 + footrest 1002050, Brescia 1270 Sandy Beige, Oak wood base 003. Moro 1002000 + footrest 1002050, Savoy 0960 Platin Black, Oak wood base 003 + Moro 1002000, Lesina 1560 Light Grey, Black wood base 001.