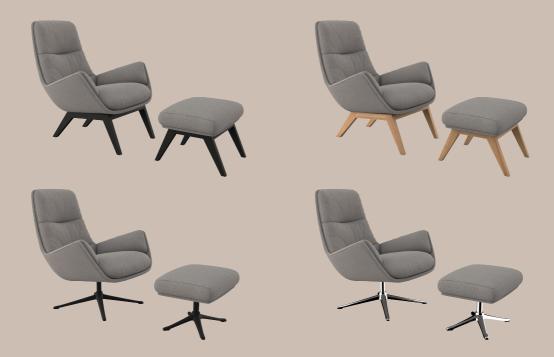

#### Design elements

4 Combinations Available in fabric and leather

#### How to design

- 1. Choose design 100 2000
- 2. Choose fabric or leather
- 3. Choose legs

# Dimensions

Picture on fronpage: Moro 1002000 + footrest 1002050, Copparo 1470 Rusty Orange, Matt black base 060. Moro 1002000 + footrest 1002050, Brescia 1270 Sandy Beige, Oak wood base 003. Moro 1002000 + footrest 1002050, Savoy 0960 Platin Black, Oak wood base 003 + Moro 1002000, Lesina 1560 Light Grey, Black wood base 001.