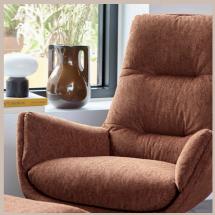

# Dimensions

Picture on fronpage: Moro 1002000 + footrest 1002050, Copparo 1470 Rusty Orange, Matt black base 060. Moro 1002000 + footrest 1002050, Brescia 1270 Sandy Beige, Oak wood base 003. Moro 1002000 + footrest 1002050, Savoy 0960 Platin Black, Oak wood base 003 + Moro 1002000, Lesina 1560 Light Grey, Black wood base 001.