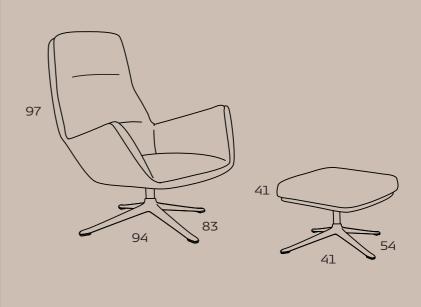

# Dimensions

Picture on fronpage: Moro 1002000 + footrest 1002050, Copparo 1470 Rusty Orange, Matt black base 060. Moro 1002000 + footrest 1002050, Brescia 1270 Sandy Beige, Oak wood base 003. Moro 1002000 + footrest 1002050, Savoy 0960 Platin Black, Oak wood base 003 + Moro 1002000, Lesina 1560 Light Grey, Black wood base 001.