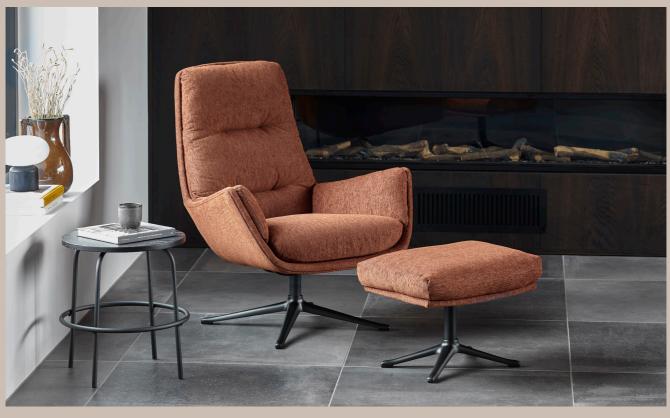

# Dimensions

Picture on fronpage: Moro 1002000 + footrest 1002050, Copparo 1470 Rusty Orange, Matt black base 060. Moro 1002000 + footrest 1002050, Brescia 1270 Sandy Beige, Oak wood base 003. Moro 1002000 + footrest 1002050, Savoy 0960 Platin Black, Oak wood base 003 + Moro 1002000, Lesina 1560 Light Grey, Black wood base 001.