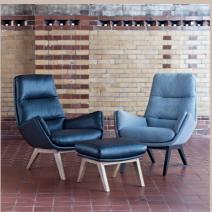

# Dimensions

Picture on fronpage: Moro 1002000 + footrest 1002050, Copparo 1470 Rusty Orange, Matt black base 060. Moro 1002000 + footrest 1002050, Brescia 1270 Sandy Beige, Oak wood base 003. Moro 1002000 + footrest 1002050, Savoy 0960 Platin Black, Oak wood base 003 + Moro 1002000, Lesina 1560 Light Grey, Black wood base 001.