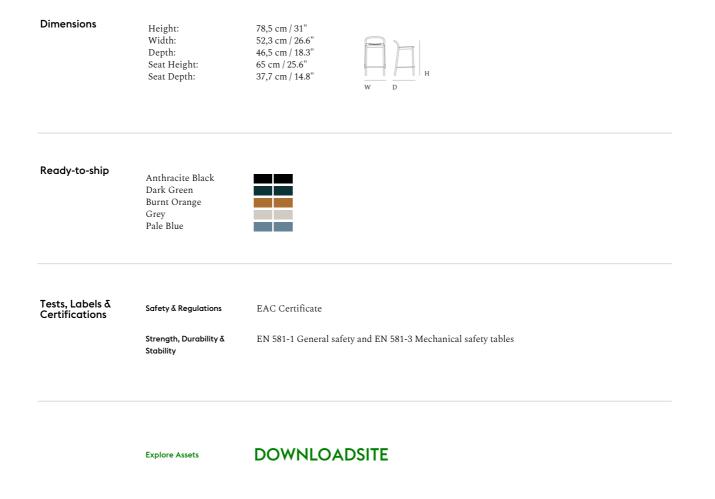

— Thomas Bentzen

| Designed by           | Thomas Bentzen / 2021                                                                                                                                                                                                                                                                                                                                                                                                                                                                                                                   |
|-----------------------|-----------------------------------------------------------------------------------------------------------------------------------------------------------------------------------------------------------------------------------------------------------------------------------------------------------------------------------------------------------------------------------------------------------------------------------------------------------------------------------------------------------------------------------------|
| About the designer    | Thomas Bentzen, former Head of Design at Muuto, started his own studio in 2010. Bentzen's designs are characterized by simplicity, rationality and functionality — always firmly rooted in the Danish design tradition, material knowledge, craftsmanship and rational industrial manufacturing processes. His work continues to receive international recognition at fairs and exhibitions all over the world.                                                                                                                         |
| Environment           | Outdoor                                                                                                                                                                                                                                                                                                                                                                                                                                                                                                                                 |
| Country of Production | Italy                                                                                                                                                                                                                                                                                                                                                                                                                                                                                                                                   |
| Preassembled          | Yes                                                                                                                                                                                                                                                                                                                                                                                                                                                                                                                                     |
| Description           | The Linear Steel Bar & Counter Chair offers new function to the outdoor environment, equally elegant and practical. The subtle, yet sophisticated design merges sturdy materiality and stackability with clearcut, simple lines and refined detailing, making both its durability and aesthetics decidedly long-lasting. Manufactured in weather and UV-resistant matte powder coated galvanized steel with a small spacing in the seat giving an easy outflow of water. Linear Steel Counter Stool stacks up to 5 chairs on the floor. |
| Material              | The Linear Steel Bar & Counter Stools are made from galvanized steel with a weather-resistant deep matt, UV-resistant powder coated finish, making the chair suitable for outdoor use. Plastic glides for outdoor use.                                                                                                                                                                                                                                                                                                                  |
| Cleaning δ Care       | When cared for properly, the Linear Steel Series is designed to last. Follow these simple rules to care<br>for your design in the best possible way. Clean the chair with a damp cloth after use. If necessary,<br>use a mild detergent or dish-washing liquid, not concentrated. Always wipe with a dry cloth<br>afterwards. To minimize the risk of stains and marks, liquids, grease etc. should be removed straight<br>away. Lacquered surfaces can get scratches and chips if hit by other hard objects.                           |