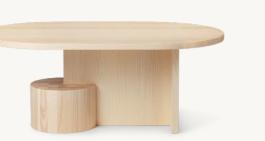

## Insert SERIES

Crafted from solid ash, the Insert Coffee Tables are sturdy yet sculptural pieces. Playing with multiple shapes, the oval tabletops rest lightly upon geometric joints that are anchored by a heavy, cylindrical base. The tables are subtle pieces of art in your home that are matched by their functionality.

#### INSERT COFFEE TABLE

| Size:            | H: 40 x W: 100 x D: 60 cm<br>H: 15.7 x W: 39.4 x D: 23.6 in | Recommended retail price |                |
|------------------|-------------------------------------------------------------|--------------------------|----------------|
| Material:        | Black stained solid ash wood<br>Natural solid ash wood      | DKK<br>SEK               | 6.999<br>9.999 |
| Care:            | Wipe with a damp cloth.  Do not leave the surface wet       | NOK                      | 9.999          |
| Info:<br>Design: | Registered design<br>Mario Tsai                             | EUR<br>GBP               | 949<br>939     |
| Net. weigh       |                                                             | USD                      | 1.315          |