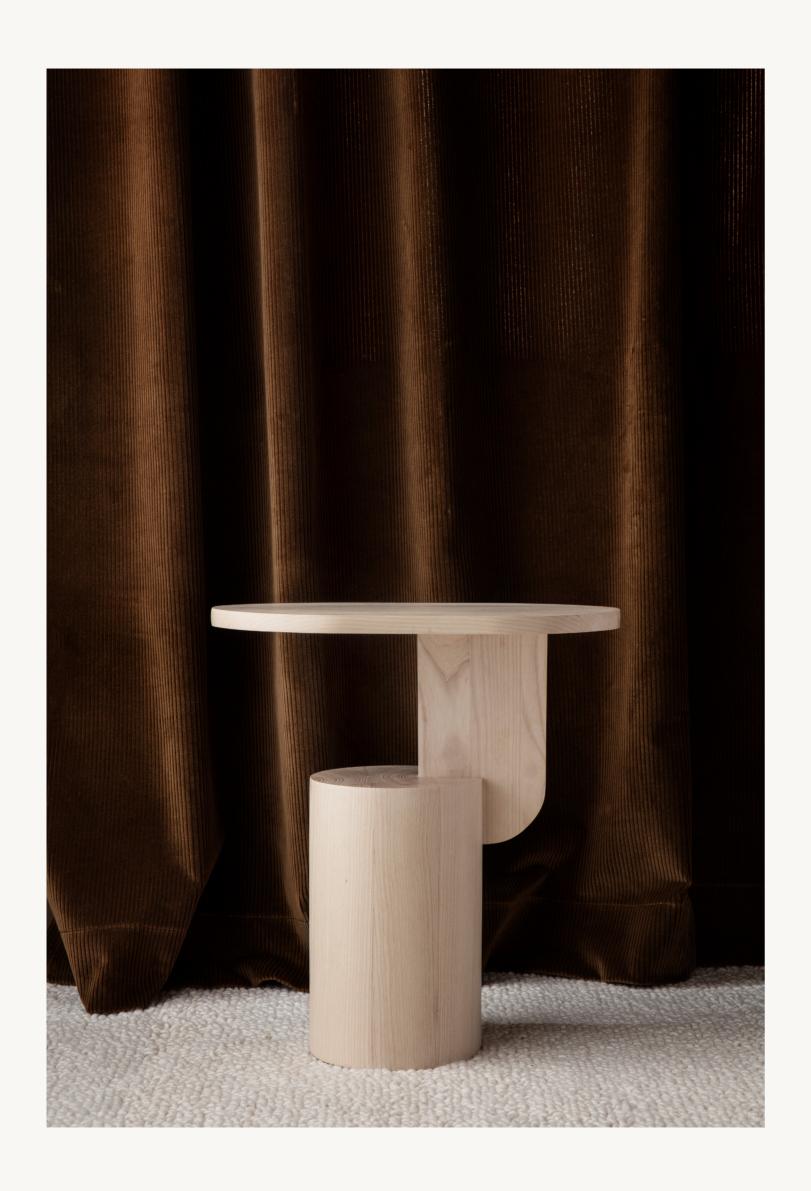

## Insert SERIES

Crafted from solid ash, the Insert Coffee Tables are sturdy yet sculptural pieces. Playing with multiple shapes, the oval tabletops rest lightly upon geometric joints that are anchored by a heavy, cylindrical base. The tables are subtle pieces of art in your home that are matched by their functionality.

#### INSERT SIDE TABLE

| Size:                                                  | H: 50 x W: 49 x D: 34 cm<br>H: 19.7 x W: 19.3 x D: 13.4 in                                                                                          | Recommended retail price               |                                              |
|--------------------------------------------------------|-----------------------------------------------------------------------------------------------------------------------------------------------------|----------------------------------------|----------------------------------------------|
| Material:  Care:  Info: Design: Net. weight: Packsize: | Black stained solid ash wood<br>Natural solid ash wood<br>Wipe with a damp cloth.<br>Do not leave the surface wet<br>Registred design<br>Mario Tsai | DKK<br>SEK<br>NOK<br>EUR<br>GBP<br>USD | 4.499<br>6.425<br>6.425<br>609<br>605<br>845 |
|                                                        |                                                                                                                                                     |                                        |                                              |