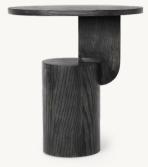

## Insert SERIES

Crafted from solid ash, the Insert Coffee Tables are sturdy yet sculptural pieces. Playing with multiple shapes, the oval tabletops rest lightly upon geometric joints that are anchored by a heavy, cylindrical base. The tables are subtle pieces of art in your home that are matched by their functionality.

#### INSERT SIDE TABLE

| Size:                                                  | H: 50 x W: 49 x D: 34 cm<br>H: 19.7 x W: 19.3 x D: 13.4 in                                                                                          | Recommended retail price               |                                              |
|--------------------------------------------------------|-----------------------------------------------------------------------------------------------------------------------------------------------------|----------------------------------------|----------------------------------------------|
| Material:  Care:  Info: Design: Net. weight: Packsize: | Black stained solid ash wood<br>Natural solid ash wood<br>Wipe with a damp cloth.<br>Do not leave the surface wet<br>Registred design<br>Mario Tsai | DKK<br>SEK<br>NOK<br>EUR<br>GBP<br>USD | 4.499<br>6.425<br>6.425<br>609<br>605<br>845 |
|                                                        |                                                                                                                                                     |                                        |                                              |