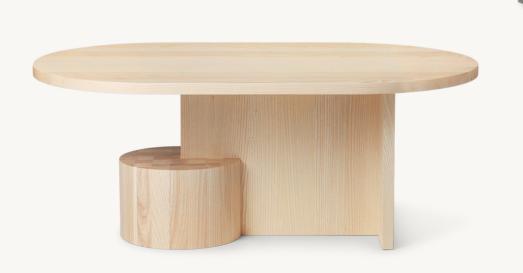

## Insert SERIES

Crafted from solid ash, the Insert Coffee Tables are sturdy yet sculptural pieces. Playing with multiple shapes, the oval tabletops rest lightly upon geometric joints that are anchored by a heavy, cylindrical base. The tables are subtle pieces of art in your home that are matched by their functionality.

#### INSERT COFFEE TABLE

| Size:            | H: 40 x W: 100 x D: 60 cm<br>H: 15.7 x W: 39.4 x D: 23.6 in | Recommended retail price |                |
|------------------|-------------------------------------------------------------|--------------------------|----------------|
| Material:        | Black stained solid ash wood<br>Natural solid ash wood      | DKK<br>SEK               | 6.999<br>9.999 |
| Care:            | Wipe with a damp cloth.  Do not leave the surface wet       | NOK                      | 9.999          |
| Info:<br>Design: | Registered design<br>Mario Tsai                             | EUR<br>GBP               | 949<br>939     |
| Net. weigh       |                                                             | USD                      | 1.315          |