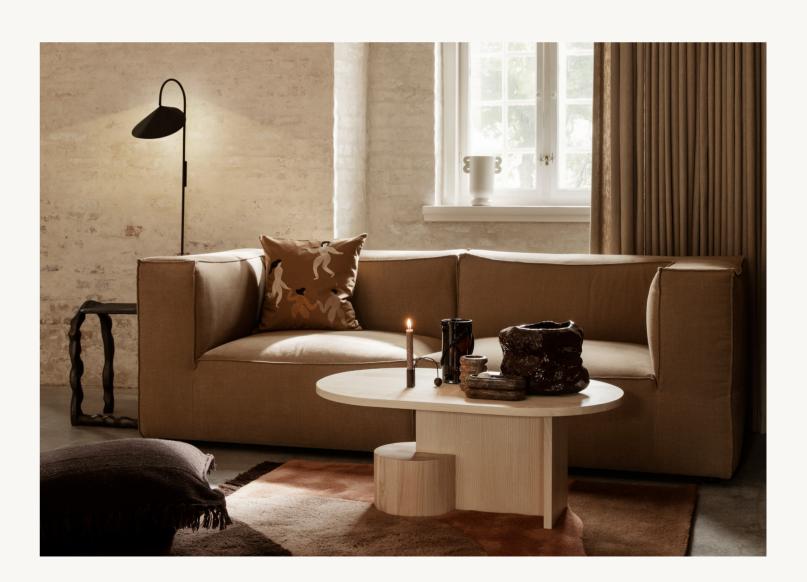

## Insert SERIES

Crafted from solid ash, the Insert Coffee Tables are sturdy yet sculptural pieces. Playing with multiple shapes, the oval tabletops rest lightly upon geometric joints that are anchored by a heavy, cylindrical base. The tables are subtle pieces of art in your home that are matched by their functionality.