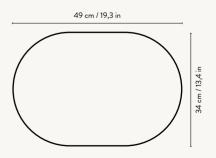

#### INSERT COFFEE TABLE - TOP VIEW

INSERT SIDE TABLE - TOP VIEW

9891

#### INSERT SIDE TABLE

| Size:                                                  | H: 50 x W: 49 x D: 34 cm<br>H: 19.7 x W: 19.3 x D: 13.4 in                                                                                          | Recommended retail price               |                                              |
|--------------------------------------------------------|-----------------------------------------------------------------------------------------------------------------------------------------------------|----------------------------------------|----------------------------------------------|
| Material:  Care:  Info: Design: Net. weight: Packsize: | Black stained solid ash wood<br>Natural solid ash wood<br>Wipe with a damp cloth.<br>Do not leave the surface wet<br>Registred design<br>Mario Tsai | DKK<br>SEK<br>NOK<br>EUR<br>GBP<br>USD | 4.499<br>6.425<br>6.425<br>609<br>605<br>845 |
|                                                        |                                                                                                                                                     |                                        |                                              |