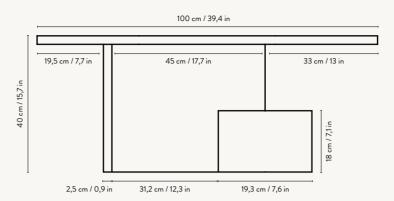

#### INSERT COFFEE TABLE - FRONT VIEW

#### INSERT COFFEE TABLE — SIDE VIEW

#### INSERT COFFEE TABLE - TOP VIEW

INSERT SIDE TABLE - TOP VIEW

9891

#### INSERT COFFEE TABLE

| Size:            | H: 40 x W: 100 x D: 60 cm<br>H: 15.7 x W: 39.4 x D: 23.6 in | Recommended retail price |                |
|------------------|-------------------------------------------------------------|--------------------------|----------------|
| Material:        | Black stained solid ash wood<br>Natural solid ash wood      | DKK<br>SEK               | 6.999<br>9.999 |
| Care:            | Wipe with a damp cloth.  Do not leave the surface wet       | NOK                      | 9.999          |
| Info:<br>Design: | Registered design<br>Mario Tsai                             | EUR<br>GBP               | 949<br>939     |
| Net. weigh       |                                                             | USD                      | 1.315          |