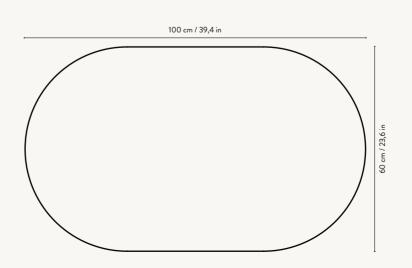

#### INSERT COFFEE TABLE - TOP VIEW

INSERT SIDE TABLE - TOP VIEW

9891

#### INSERT COFFEE TABLE

| Size:            | H: 40 x W: 100 x D: 60 cm<br>H: 15.7 x W: 39.4 x D: 23.6 in | Recommended retail price |                |
|------------------|-------------------------------------------------------------|--------------------------|----------------|
| Material:        | Black stained solid ash wood<br>Natural solid ash wood      | DKK<br>SEK               | 6.999<br>9.999 |
| Care:            | Wipe with a damp cloth.  Do not leave the surface wet       | NOK                      | 9.999          |
| Info:<br>Design: | Registered design<br>Mario Tsai                             | EUR<br>GBP               | 949<br>939     |
| Net. weigh       |                                                             | USD                      | 1.315          |