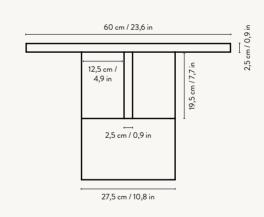

#### INSERT COFFEE TABLE - TOP VIEW

INSERT SIDE TABLE - TOP VIEW

9891

#### INSERT COFFEE TABLE

| Size:            | H: 40 x W: 100 x D: 60 cm<br>H: 15.7 x W: 39.4 x D: 23.6 in | Recommended retail price |                |
|------------------|-------------------------------------------------------------|--------------------------|----------------|
| Material:        | Black stained solid ash wood<br>Natural solid ash wood      | DKK<br>SEK               | 6.999<br>9.999 |
| Care:            | Wipe with a damp cloth.  Do not leave the surface wet       | NOK                      | 9.999          |
| Info:<br>Design: | Registered design<br>Mario Tsai                             | EUR<br>GBP               | 949<br>939     |
| Net. weigh       |                                                             | USD                      | 1.315          |