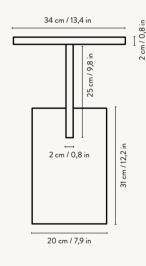

#### INSERT SIDE TABLE — FRONT VIEW

#### INSERT SIDE TABLE — SIDE VIEW

#### INSERT SIDE TABLE

| Size:                                                  | H: 50 x W: 49 x D: 34 cm<br>H: 19.7 x W: 19.3 x D: 13.4 in                                                                                          | Recommended retail price               |                                              |
|--------------------------------------------------------|-----------------------------------------------------------------------------------------------------------------------------------------------------|----------------------------------------|----------------------------------------------|
| Material:  Care:  Info: Design: Net. weight: Packsize: | Black stained solid ash wood<br>Natural solid ash wood<br>Wipe with a damp cloth.<br>Do not leave the surface wet<br>Registred design<br>Mario Tsai | DKK<br>SEK<br>NOK<br>EUR<br>GBP<br>USD | 4.499<br>6.425<br>6.425<br>609<br>605<br>845 |
|                                                        |                                                                                                                                                     |                                        |                                              |