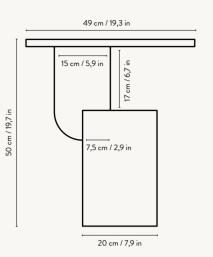

#### INSERT SIDE TABLE — FRONT VIEW

#### INSERT SIDE TABLE — SIDE VIEW

#### INSERT SIDE TABLE

| Size:                                                  | H: 50 x W: 49 x D: 34 cm<br>H: 19.7 x W: 19.3 x D: 13.4 in                                                                                          | Recommended retail price               |                                              |
|--------------------------------------------------------|-----------------------------------------------------------------------------------------------------------------------------------------------------|----------------------------------------|----------------------------------------------|
| Material:  Care:  Info: Design: Net. weight: Packsize: | Black stained solid ash wood<br>Natural solid ash wood<br>Wipe with a damp cloth.<br>Do not leave the surface wet<br>Registred design<br>Mario Tsai | DKK<br>SEK<br>NOK<br>EUR<br>GBP<br>USD | 4.499<br>6.425<br>6.425<br>609<br>605<br>845 |
|                                                        |                                                                                                                                                     |                                        |                                              |