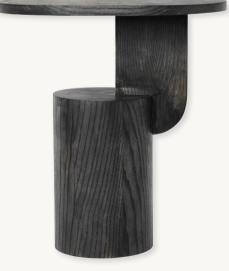

## Insert SERIES

Crafted from solid ash, the Insert Coffee Tables are sturdy yet sculptural pieces. Playing with multiple shapes, the oval tabletops rest lightly upon geometric joints that are anchored by a heavy, cylindrical base. The tables are subtle pieces of art in your home that are matched by their functionality.

#### INSERT SIDE TABLE

| Size:                                                  | H: 50 x W: 49 x D: 34 cm<br>H: 19.7 x W: 19.3 x D: 13.4 in                                                                                          | Recommended retail price               |                                              |
|--------------------------------------------------------|-----------------------------------------------------------------------------------------------------------------------------------------------------|----------------------------------------|----------------------------------------------|
| Material:  Care:  Info: Design: Net. weight: Packsize: | Black stained solid ash wood<br>Natural solid ash wood<br>Wipe with a damp cloth.<br>Do not leave the surface wet<br>Registred design<br>Mario Tsai | DKK<br>SEK<br>NOK<br>EUR<br>GBP<br>USD | 4.499<br>6.425<br>6.425<br>609<br>605<br>845 |
|                                                        |                                                                                                                                                     |                                        |                                              |