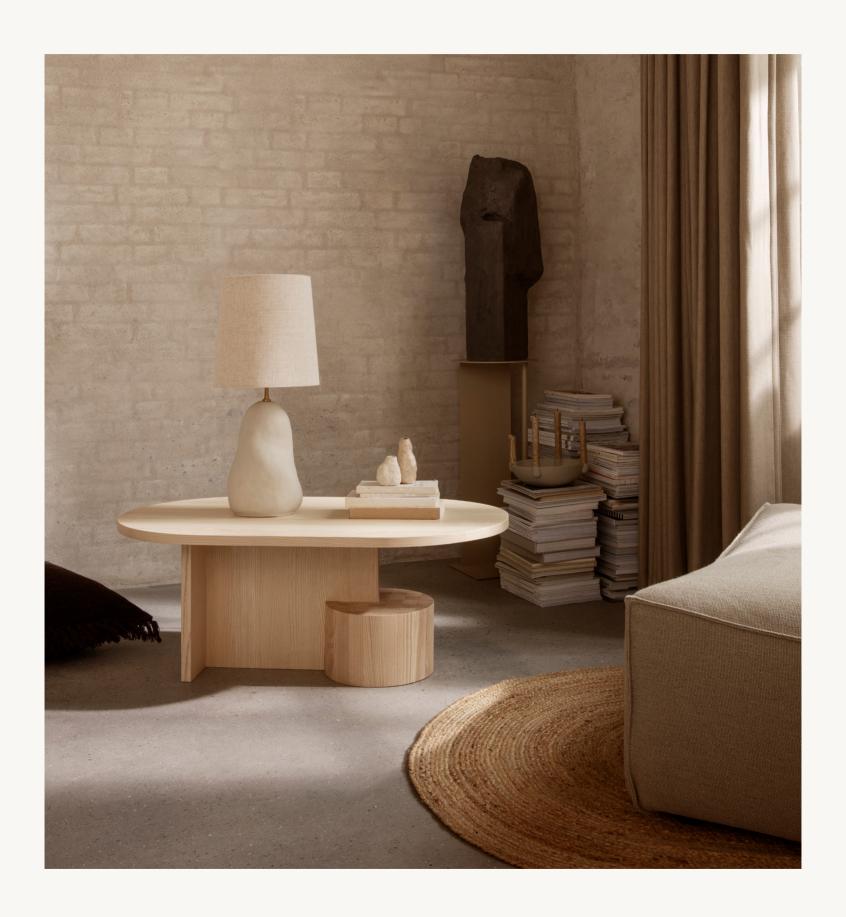

## Insert SERIES

Crafted from solid ash, the Insert Coffee Tables are sturdy yet sculptural pieces. Playing with multiple shapes, the oval tabletops rest lightly upon geometric joints that are anchored by a heavy, cylindrical base. The tables are subtle pieces of art in your home that are matched by their functionality.

#### INSERT COFFEE TABLE

| Size:            | H: 40 x W: 100 x D: 60 cm<br>H: 15.7 x W: 39.4 x D: 23.6 in | Recommended retail price |                |
|------------------|-------------------------------------------------------------|--------------------------|----------------|
| Material:        | Black stained solid ash wood<br>Natural solid ash wood      | DKK<br>SEK               | 6.999<br>9.999 |
| Care:            | Wipe with a damp cloth.  Do not leave the surface wet       | NOK                      | 9.999          |
| Info:<br>Design: | Registered design<br>Mario Tsai                             | EUR<br>GBP               | 949<br>939     |
| Net. weigh       |                                                             | USD                      | 1.315          |