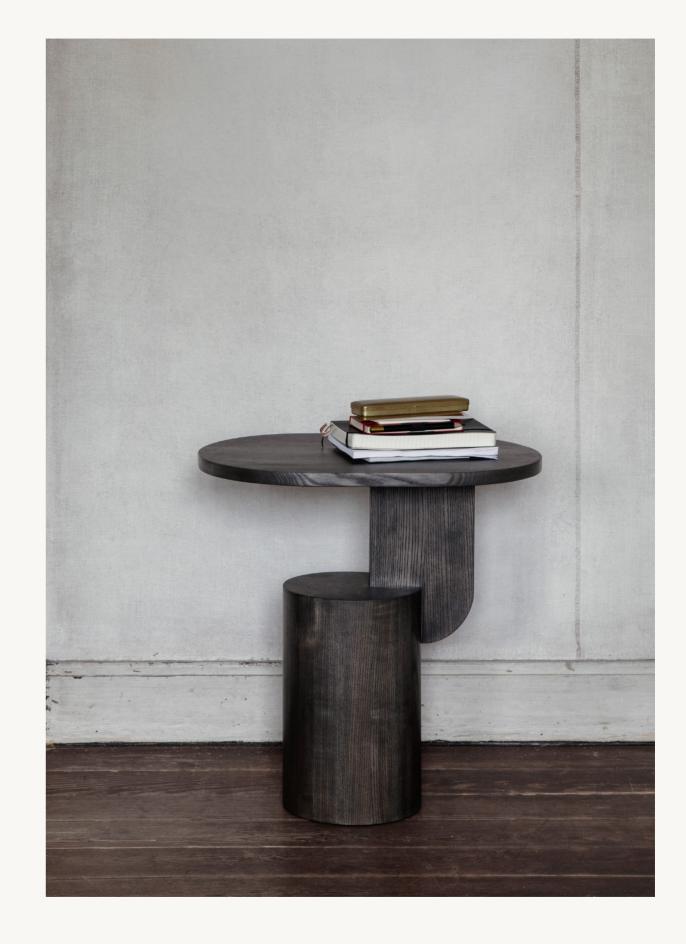

## Insert SERIES

Crafted from solid ash, the Insert Coffee Tables are sturdy yet sculptural pieces. Playing with multiple shapes, the oval tabletops rest lightly upon geometric joints that are anchored by a heavy, cylindrical base. The tables are subtle pieces of art in your home that are matched by their functionality.

#### INSERT SIDE TABLE

| Size:                                                  | H: 50 x W: 49 x D: 34 cm<br>H: 19.7 x W: 19.3 x D: 13.4 in                                                                                          | Recommended retail price               |                                              |
|--------------------------------------------------------|-----------------------------------------------------------------------------------------------------------------------------------------------------|----------------------------------------|----------------------------------------------|
| Material:  Care:  Info: Design: Net. weight: Packsize: | Black stained solid ash wood<br>Natural solid ash wood<br>Wipe with a damp cloth.<br>Do not leave the surface wet<br>Registred design<br>Mario Tsai | DKK<br>SEK<br>NOK<br>EUR<br>GBP<br>USD | 4.499<br>6.425<br>6.425<br>609<br>605<br>845 |
|                                                        |                                                                                                                                                     |                                        |                                              |