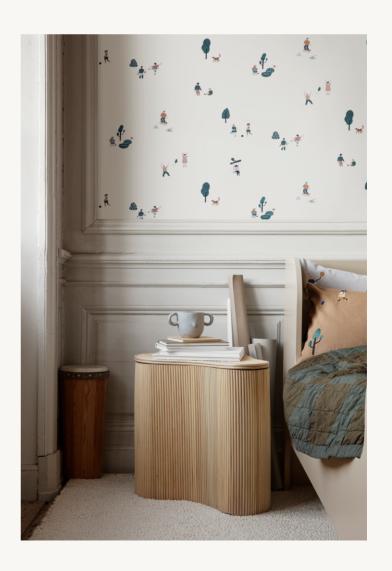

## ISOLA STORAGE TABLE

| Size:        | H: 46 x W: 50 x D: 35 cm<br>H: 18.1 x W: 19.7 x D: 13.8 in                                  | Recommended retail price |                              |
|--------------|---------------------------------------------------------------------------------------------|--------------------------|------------------------------|
| Material:    | Front and top: Rattan. Inside: MDF and Plywood                                              | EUR<br>DKK               | 199<br>1.499                 |
| Care:        | Wipe with a damp cloth                                                                      | SEK                      | 2.139                        |
| Info:        | Storage space: 35 litre.<br>CE-tested. Suitable for children<br>3+ years. Registered design | NOK<br>GBP<br>USD        | 2.139<br>2.139<br>185<br>275 |
| Attention:   | This is a handcrafted piece.<br>Variations may occur                                        | 03D                      | 2/3                          |
| Country:     | Indonesia                                                                                   |                          |                              |
| Net. weight: | 3.2 kg                                                                                      |                          |                              |
| Packsize:    | 2                                                                                           |                          |                              |