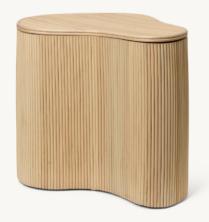

## ISOLA STORAGE TABLE

| Size:        | H: 46 x W: 50 x D: 35 cm<br>H: 18.1 x W: 19.7 x D: 13.8 in                                  | Recommended retail price |                              |
|--------------|---------------------------------------------------------------------------------------------|--------------------------|------------------------------|
| Material:    | Front and top: Rattan. Inside: MDF and Plywood                                              | EUR<br>DKK               | 199<br>1.499                 |
| Care:        | Wipe with a damp cloth                                                                      | SEK                      | 2.139                        |
| Info:        | Storage space: 35 litre.<br>CE-tested. Suitable for children<br>3+ years. Registered design | NOK<br>GBP<br>USD        | 2.139<br>2.139<br>185<br>275 |
| Attention:   | This is a handcrafted piece.<br>Variations may occur                                        | 03D                      | 2/3                          |
| Country:     | Indonesia                                                                                   |                          |                              |
| Net. weight: | 3.2 kg                                                                                      |                          |                              |
| Packsize:    | 2                                                                                           |                          |                              |