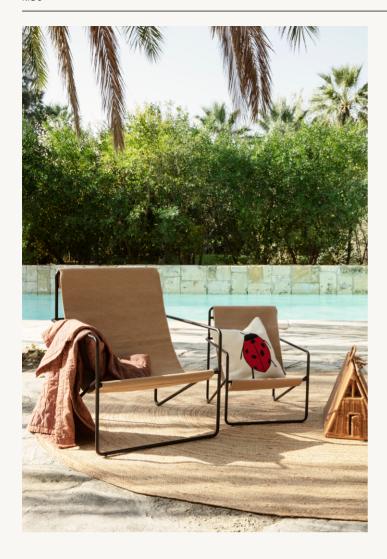

## **DESERT KIDS CHAIR**

| Size:        | H: 55.5 x W: 45 x D: 47.5 cm<br>H: 21.9 x W: 17.7 x D: 18.7 in<br>Powder coated steel frame. Seat: Hand-<br>woven from 100% PET yarn - made from<br>recycled post-consumer plastic | Recommended retail price        |                                       |
|--------------|------------------------------------------------------------------------------------------------------------------------------------------------------------------------------------|---------------------------------|---------------------------------------|
| Material:    |                                                                                                                                                                                    | EUR<br>DKK<br>SEK<br>NOK<br>GBP | 215<br>1.599<br>2.285<br>2.285<br>199 |
| Care:        | Seat: 30°C gentle wash. Dry flat. Frame:<br>Wipe with a damp cloth                                                                                                                 |                                 |                                       |
| Info:        | Removable seat hand-woven PET yarn<br>made from recycled plastic that corresponds<br>to 27 1L. plastic bottles. Suitable for outdoor<br>use. Registered design                     | USD                             | 295                                   |
| Country:     | Textile: India. Frame: Italy                                                                                                                                                       |                                 |                                       |
| Net. weight: | 2.5 kg                                                                                                                                                                             |                                 |                                       |
| Packsize:    | 1                                                                                                                                                                                  |                                 |                                       |