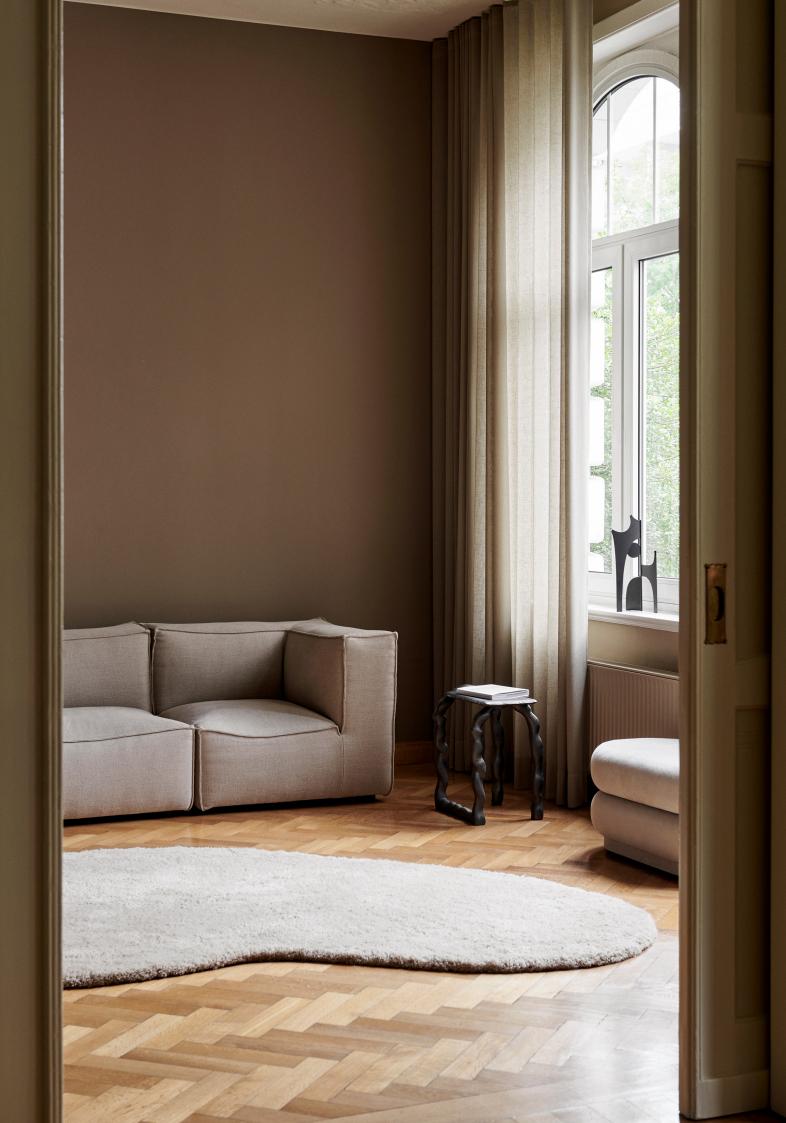

## Forma Wool Rug

With its organic, fluid shape, the Forma Wool Rug has a distinct yet soft expression. Tufted from soft New Zealand wool and with a longer pile height, the rug has a monochrome colourway and a rich, embracing feel. Use the Forma Wool Rug to provide your living room with a subtle artistic and tactile detail, or place it in the bedroom to ensure that the first thing you step onto in the morning is a welcoming, plush rug.