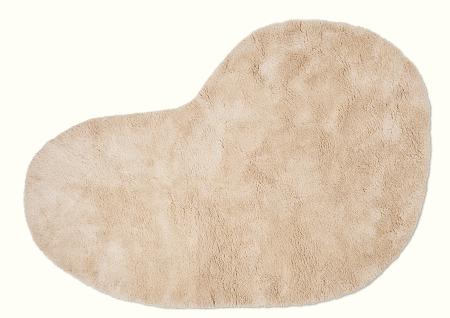

## Forma Wool Rug

With its organic, fluid shape, the Forma Wool Rug has a distinct yet soft expression. Tufted from soft New Zealand wool and with a longer pile height, the rug has a monochrome colourway and a rich, embracing feel. Use the Forma Wool Rug to provide your living room with a subtle artistic and tactile detail, or place it in the bedroom to ensure that the first thing you step onto in the morning is a welcoming, plush rug.

1104266305 OFF-WHITE

FORMA WOOL RUG: <u>SIZE</u>: H: 250 X W: 175 X D: 3 CM, H: 98.4 X W: 68.9 X D: 1.2 IN · <u>COUNTRY OF ORIGIN</u>: INDIA · <u>NET. WEIGHT</u>: 16 KG · <u>PACKSIZE</u>: 1 <u>MATERIAL</u>: FRONT: 100% TUFTED NEW ZEALAND WOOL. BACKSIDE: 100% COTTON · <u>CARE</u>: VACUUM ONLY. IN THE BEGINNING, THE RUG MUST BE VACUUMED FREQUENTLY TO REMOVE NATURAL RUG SHEDDING. DO NOT RUB WET STAINS BUT ABSORB WITH PAPER TOWELS AND CLEAN WITH A DAMP CLOTH. PROFESSIONAL CARPET CLEANING IF NEEDED · <u>INFO</u>: HAND-TUFTED