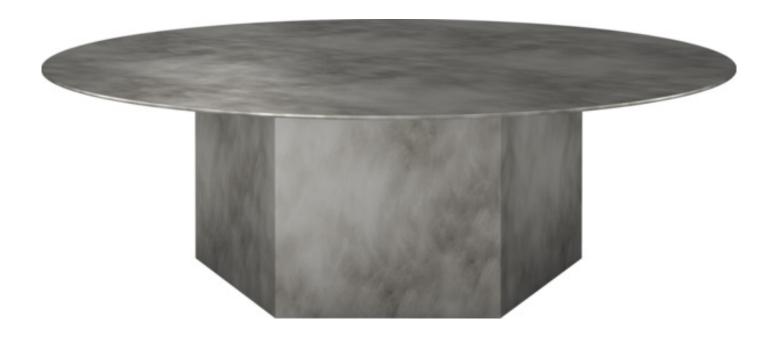

# Epic Coffee Table - Round, Ø110, Steel

Designed by GamFratesi - 2020

ITEM NUMBER

33390

DESCRIPTION

Named after the epic poems of ancient times, GamFratesi's Epic Table for GUBI is a sculptural piece of furniture inspired by Greek columns and Roman architecture. Originally made in Italy from travertine stone, the table's new variant marks the first time GamFratesi has worked with steel plates, which are galvanized, lacquered, and then treated with a series of hand-finishing processes to create a unique surface expression for each table. The table's monolithic form remains, now with an industrial expression, in which a new detail can be discovered with every use.

The collection brings personality to private settings and an intriguing sense of weight and tactility to public and hospitality spaces, where its resilient surfaces offer exceptional levels of durability. The varying heights and diameters within the Epic Table Collection mean a single monochromatic table can stand alone or be combined in dynamic clusters of varying material, height and color.