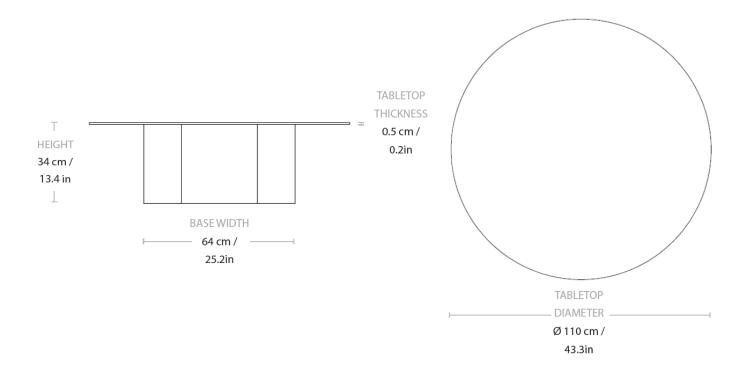

## Dimensions

TABLETOP DIAMETER 110 cm / 43.3 in

**BASE WIDTH** 64 cm / 25.2 in

**HEIGHT** 34 cm / 13.4 in

TABLETOP THICKNESS 0.5 cm / 0.2 in