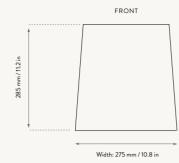

SIZE: Ø: 27.5 X H: 28.5 CM / Ø: 10.8 X H: 11.2 IN · MATERIAL: FABRIC COVERED LAMPSHADE WITH STEEL STRUCTURE

CARE: DUST OFF OR CAREFULLY VACUUM CLEAN · INFO: FITS E27 SOCKETS. FITS HEBE LAMP BASE SMALL & MEDIUM AND POST