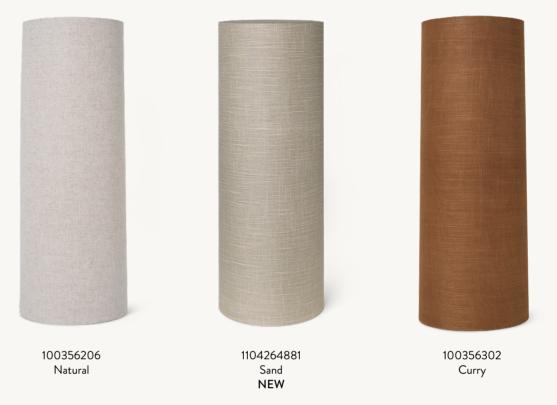

## Eclipse Lampshade Long

Add an elegant feel to any room with the classic Eclipse Lampshade. Available in various sizes and soft colours, the Eclipse Lampshade in textile instantly alters and elevates the expression of your lamp. Pair the Eclipse Lampshade with your preferred lamp base from the ferm LIVING collection to make the ideal lighting solution for your home.

SIZE: Ø: 30 X H: 80 CM / Ø: 11.8 X H: 31.5 IN · MATERIAL: FABRIC COVERED LAMPSHADE WITH STEEL STRUCTURE

CARE: DUST OFF OR CAREFULLY VACUUM CLEAN · INFO: FITS E27 SOCKETS. FITS HEBE LAMP BASE LARGE

COUNTRY OF ORIGIN: CHINA · NET. WEIGHT: 1.1 KG · PACKSIZE: 2