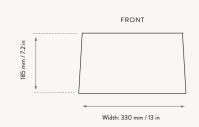

#### ECLIPSE LAMPSHADE - SHORT

SIZE: Ø: 33 X H: 18.5 CM / Ø: 13 X H: 7.3 IN · MATERIAL: FABRIC COVERED LAMPSHADE WITH STEEL STRUCTURE

CARE: DUST OFF OR CAREFULLY VACUUM CLEAN · INFO: FITS E27 SOCKETS. FITS HEBE LAMP BASE SMALL & MEDIUM