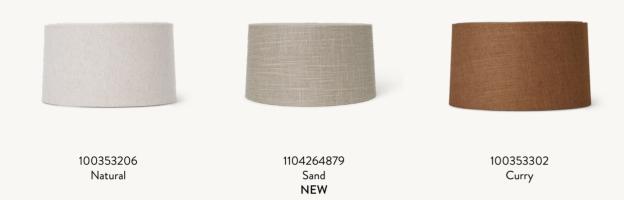

#### PRODUCT DETAILS

Product type: Lampshades for indoor use only.

Origin:

Lampshade covered with fabric made

of 90% linen and 10% polyester.

Inner steel structure

The base and lamp shade are separately

CARE AND CLEANING

SIZE: Ø: 33 X H: 18.5 CM / Ø: 13 X H: 7.3 IN · MATERIAL: FABRIC COVERED LAMPSHADE WITH STEEL STRUCTURE

CARE: DUST OFF OR CAREFULLY VACUUM CLEAN · INFO: FITS E27 SOCKETS. FITS HEBE LAMP BASE SMALL & MEDIUM

SIZE: Ø: 27.5 X H: 28.5 CM / Ø: 10.8 X H: 11.2 IN · MATERIAL: FABRIC COVERED LAMPSHADE WITH STEEL STRUCTURE

CARE: DUST OFF OR CAREFULLY VACUUM CLEAN · INFO: FITS E27 SOCKETS. FITS HEBE LAMP BASE SMALL & MEDIUM AND POST