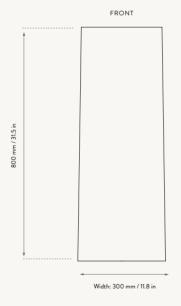

SIZE: Ø: 30 X H: 80 CM / Ø: 11.8 X H: 31.5 IN · MATERIAL: FABRIC COVERED LAMPSHADE WITH STEEL STRUCTURE

CARE: DUST OFF OR CAREFULLY VACUUM CLEAN · INFO: FITS E27 SOCKETS. FITS HEBE LAMP BASE LARGE

COUNTRY OF ORIGIN: CHINA · NET. WEIGHT: 1.1 KG · PACKSIZE: 2