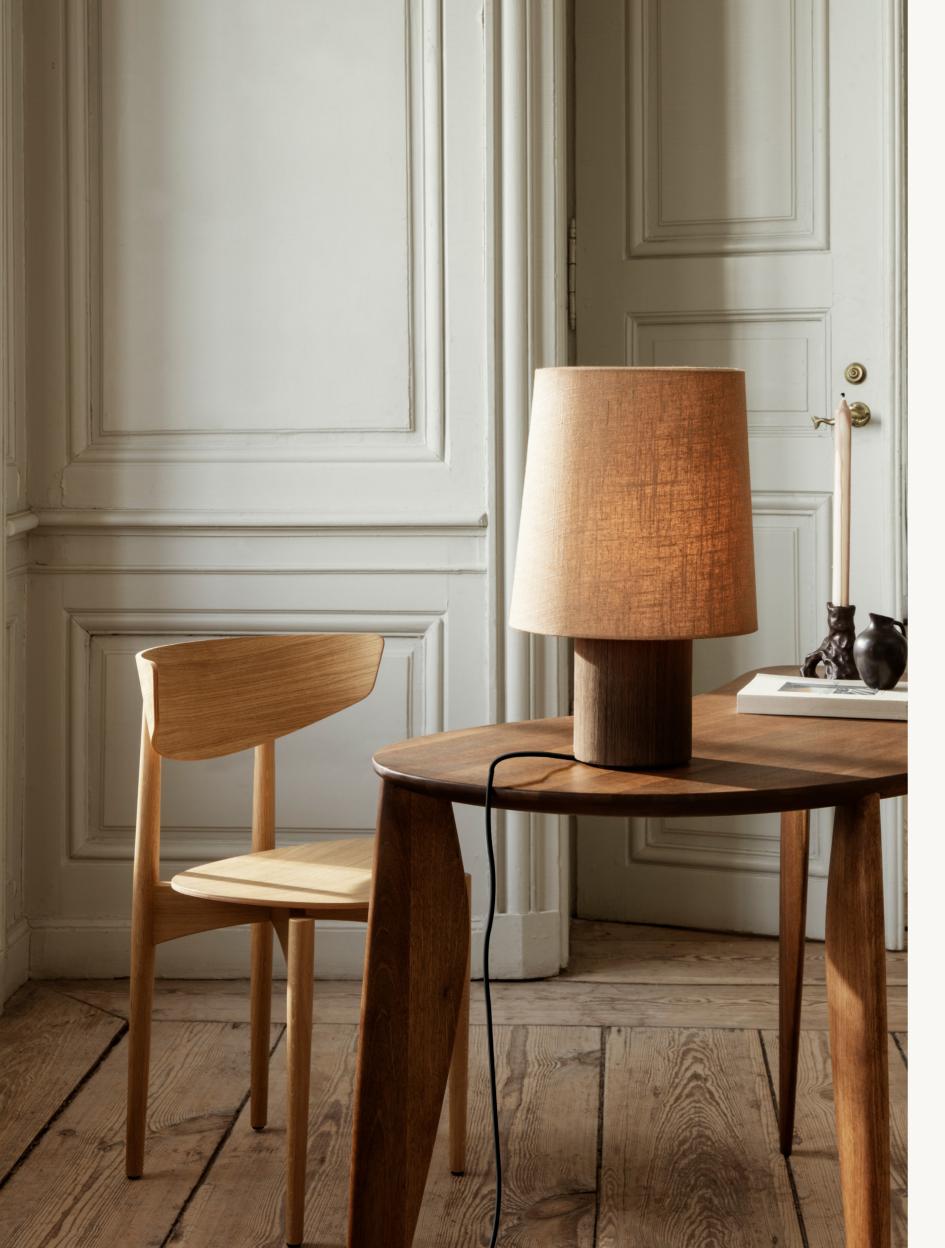

### Eclipse Lampshades Medium

Add an elegant feel to any room with the classic Eclipse Lampshade. Available in various sizes and soft colours, the Eclipse Lampshade in textile instantly alters and elevates the expression of your lamp. Pair the Eclipse Lampshade with your preferred lamp base from the ferm LIVING collection to make the ideal lighting solution for your home.

## Eclipse Lampshade Large

Add an elegant feel to any room with the classic Eclipse Lampshade. Available in various sizes and soft colours, the Eclipse Lampshade in textile instantly alters and elevates the expression of your lamp. Pair the Eclipse Lampshade with your preferred lamp base from the ferm LIVING collection to make the ideal lighting solution for your home.