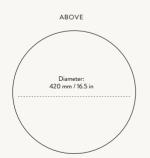

SIZE: Ø: 42 X H: 40 CM / Ø: 16.5 X H: 15.7 IN · MATERIAL: FABRIC COVERED LAMPSHADE WITH STEEL STRUCTURE

CARE: DUST OFF OR CAREFULLY VACUUM CLEAN · INFO: FITS E27 SOCKETS. FITS POST FLOOR LAMP BASE

COUNTRY OF ORIGIN: CHINA · NET. WEIGHT: 1.1 KG · PACKSIZE: 2