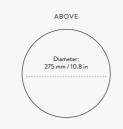

SIZE: Ø: 27.5 X H: 28.5 CM / Ø: 10.8 X H: 11.2 IN · MATERIAL: FABRIC COVERED LAMPSHADE WITH STEEL STRUCTURE

CARE: DUST OFF OR CAREFULLY VACUUM CLEAN · INFO: FITS E27 SOCKETS. FITS HEBE LAMP BASE SMALL & MEDIUM AND POST