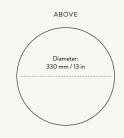

#### ECLIPSE LAMPSHADE - SHORT

SIZE: Ø: 33 X H: 18.5 CM / Ø: 13 X H: 7.3 IN · MATERIAL: FABRIC COVERED LAMPSHADE WITH STEEL STRUCTURE

CARE: DUST OFF OR CAREFULLY VACUUM CLEAN · INFO: FITS E27 SOCKETS. FITS HEBE LAMP BASE SMALL & MEDIUM