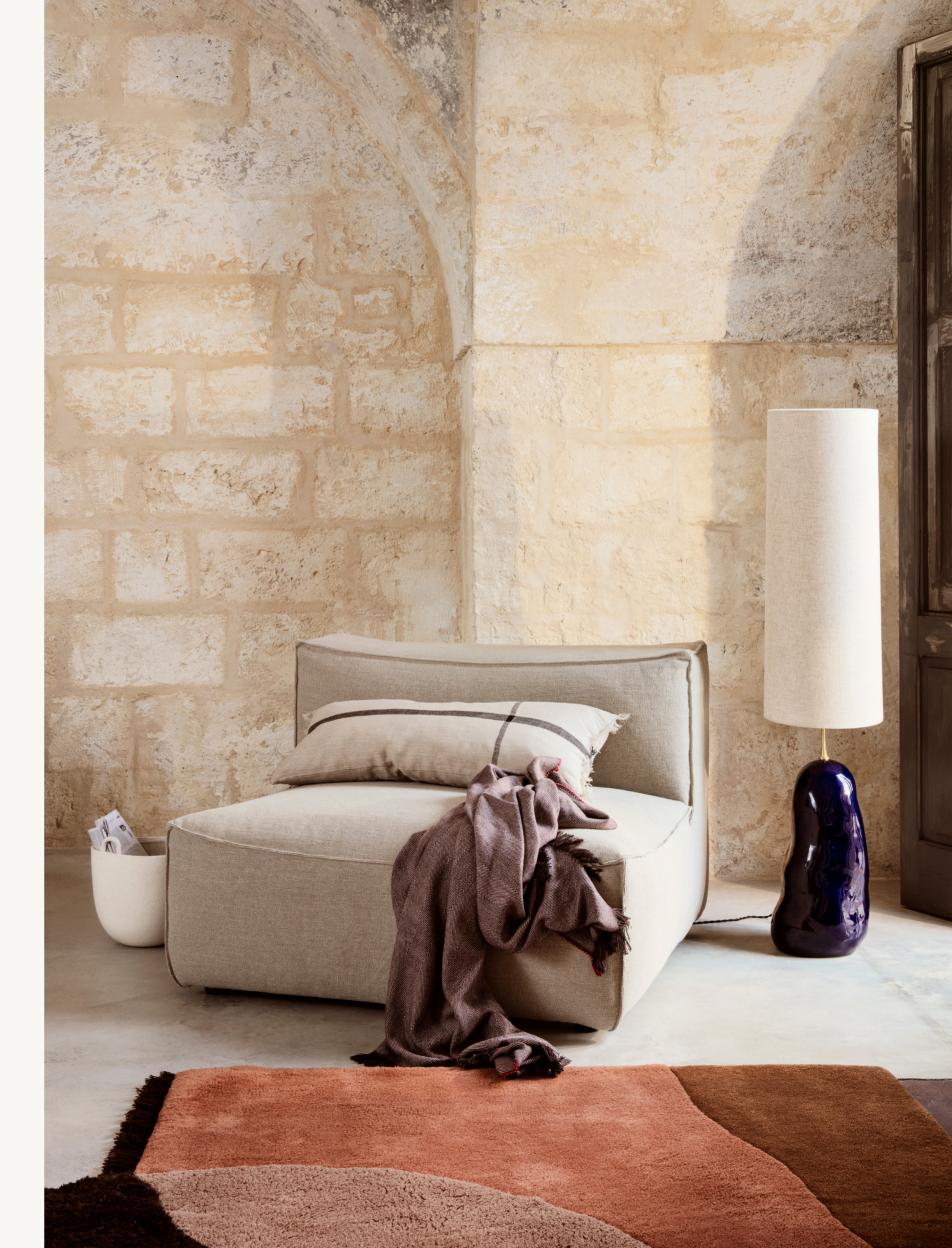

### ECLIPSE LAMPSHADE COLLECTION

Add an elegant feel to any room with the classic Eclipse Lampshade. Available in various sizes and soft colours, the Eclipse Lampshade in textile instantly alters and elevates the expression of your lamp. Pair the Eclipse Lampshade with your preferred lamp base from the ferm LIVING collection to make the ideal lighting solution for your home.

### Eclipse Lampshades Short

Add an elegant feel to any room with the classic Eclipse Lampshade. Available in various sizes and soft colours, the Eclipse Lampshade in textile instantly alters and elevates the expression of your lamp. Pair the Eclipse Lampshade with your preferred lamp base from the ferm LIVING collection to make the ideal lighting solution for your home.

### Eclipse Lampshades Medium

Add an elegant feel to any room with the classic Eclipse Lampshade. Available in various sizes and soft colours, the Eclipse Lampshade in textile instantly alters and elevates the expression of your lamp. Pair the Eclipse Lampshade with your preferred lamp base from the ferm LIVING collection to make the ideal lighting solution for your home.

## Eclipse Lampshade Large

Add an elegant feel to any room with the classic Eclipse Lampshade. Available in various sizes and soft colours, the Eclipse Lampshade in textile instantly alters and elevates the expression of your lamp. Pair the Eclipse Lampshade with your preferred lamp base from the ferm LIVING collection to make the ideal lighting solution for your home.

## Eclipse Lampshade Long

Add an elegant feel to any room with the classic Eclipse Lampshade. Available in various sizes and soft colours, the Eclipse Lampshade in textile instantly alters and elevates the expression of your lamp. Pair the Eclipse Lampshade with your preferred lamp base from the ferm LIVING collection to make the ideal lighting solution for your home.