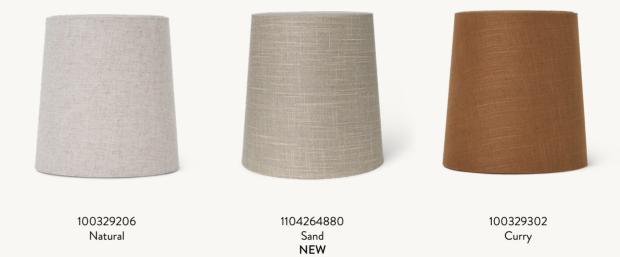

#### PRODUCT DETAILS

Product type: Lampshades for indoor use only.

Origin:

Lampshade covered with fabric made

of 90% linen and 10% polyester.

Inner steel structure

The base and lamp shade are separately

CARE AND CLEANING

SIZE: Ø: 33 X H: 18.5 CM / Ø: 13 X H: 7.3 IN · MATERIAL: FABRIC COVERED LAMPSHADE WITH STEEL STRUCTURE

CARE: DUST OFF OR CAREFULLY VACUUM CLEAN · INFO: FITS E27 SOCKETS. FITS HEBE LAMP BASE SMALL & MEDIUM

SIZE: Ø: 27.5 X H: 28.5 CM / Ø: 10.8 X H: 11.2 IN · MATERIAL: FABRIC COVERED LAMPSHADE WITH STEEL STRUCTURE

CARE: DUST OFF OR CAREFULLY VACUUM CLEAN · INFO: FITS E27 SOCKETS. FITS HEBE LAMP BASE SMALL & MEDIUM AND POST