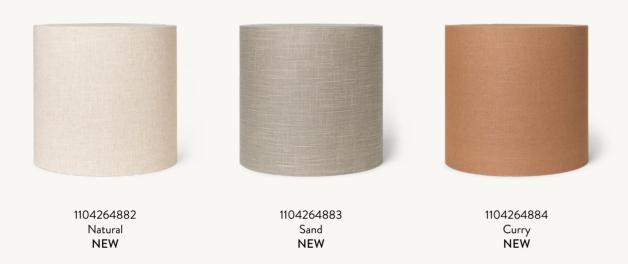

### Eclipse Lampshades Short

Add an elegant feel to any room with the classic Eclipse Lampshade. Available in various sizes and soft colours, the Eclipse Lampshade in textile instantly alters and elevates the expression of your lamp. Pair the Eclipse Lampshade with your preferred lamp base from the ferm LIVING collection to make the ideal lighting solution for your home.

SIZE: Ø: 33 X H: 18.5 CM / Ø: 13 X H: 7.3 IN · MATERIAL: FABRIC COVERED LAMPSHADE WITH STEEL STRUCTURE

CARE: DUST OFF OR CAREFULLY VACUUM CLEAN · INFO: FITS E27 SOCKETS. FITS HEBE LAMP BASE SMALL & MEDIUM