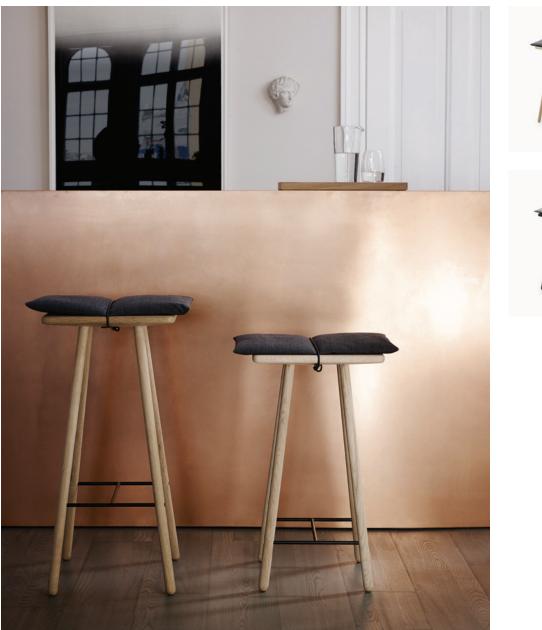

## GEORG BAR STOOL, LOW

Designed by Chris L. Halstrøm

Georg Stool is a barstool in two heights with a wool seat held in place by a leather strap in the characteristic expression of the Georg series. The frame of the barstool has a stabilizing metal H in its construction that also serves as a footrest.