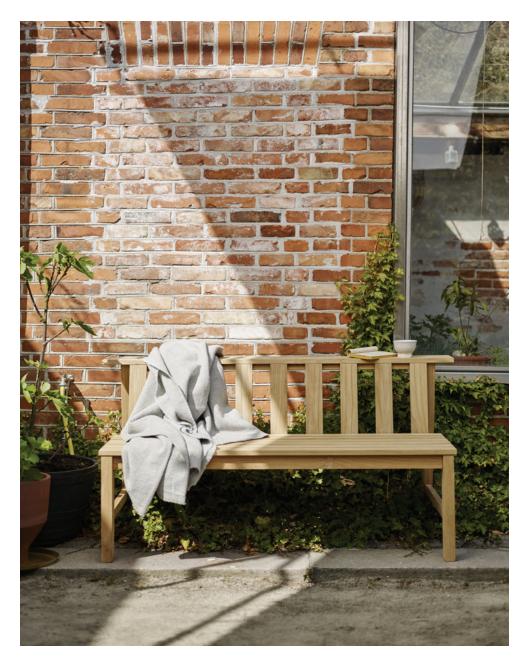

## PLANK BENCH

## Designed by Aurelien Barbry

A light, airy and playful bench. Vertical planks are forming the backrest, and together with the rear legs of the bench they mark an open, visual space behind. At the top runs two horizontal planks where you can place everything from cups and plates to small pots and vases or candle lights at night.