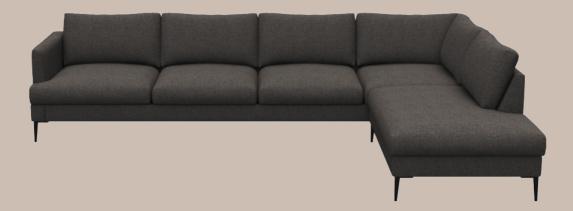

## Specifications of Copenhagen

Copenhagen is an elegant design sofa with excellent comfort. It is a classic sofa, where every tiny detail is precisely considered and executed. The beauty of the simple lines and the t-cushion gives an elegant and stringent Scandinavian look. With its clean silhouette and attention to details Copenhagen is a timeless choice. Copenhagen is a sofa that allows the users to sit, rest and relax.

## Design elements

25 Combinations

Available in fabric and leather