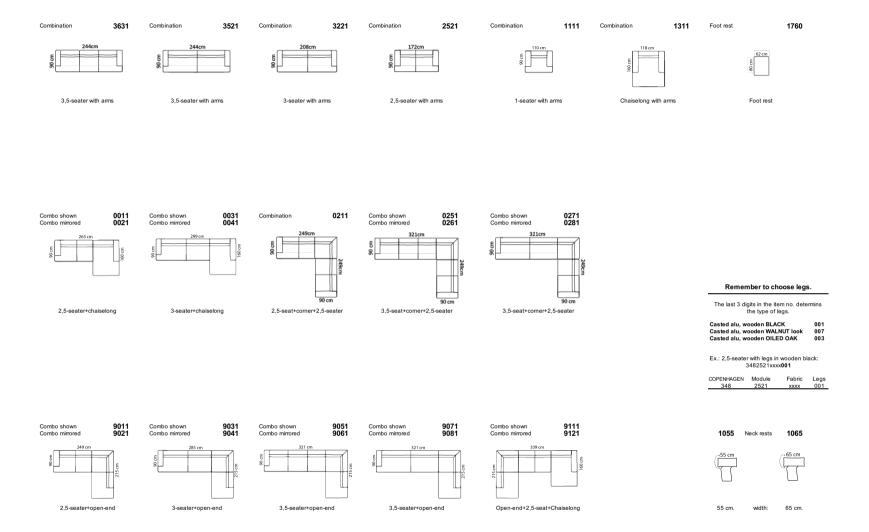

## Design elements

25 Combinations

Available in fabric and leather

#### How to design

- 1. Choose design 348
- 2. Choose combination
- 3. Choose fabric or leather
- 4. Choose legs