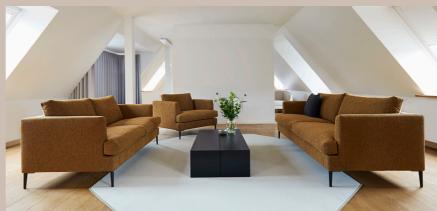

## Specifications of Copenhagen

Copenhagen is an elegant design sofa with excellent comfort. It is a classic sofa, where every tiny detail is precisely considered and executed. The beauty of the simple lines and the t-cushion gives an elegant and stringent Scandinavian look. With its clean silhouette and attention to details Copenhagen is a timeless choice. Copenhagen is a sofa that allows the users to sit, rest and relax.

## Design elements

25 Combinations

Available in fabric and leather