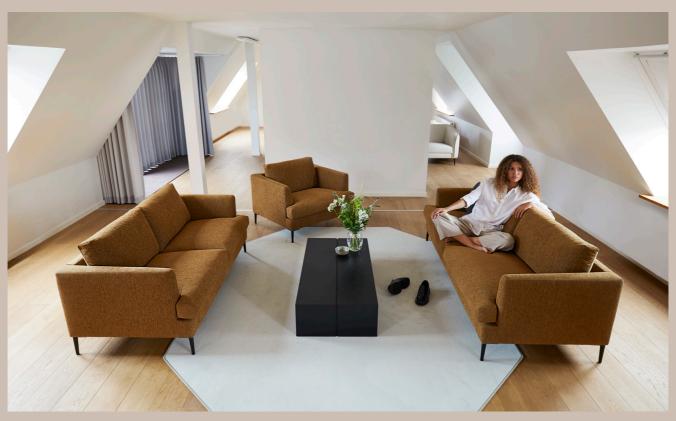

## Specifications of Copenhagen

Copenhagen is an elegant design sofa with excellent comfort. It is a classic sofa, where every tiny detail is precisely considered and executed. The beauty of the simple lines and the t-cushion gives an elegant and stringent Scandinavian look. With its clean silhouette and attention to details Copenhagen is a timeless choice. Copenhagen is a sofa that allows the users to sit, rest and relax.

## Design elements

25 Combinations

Available in fabric and leather