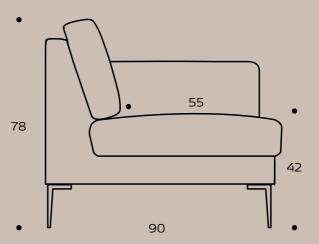

# Copenhagen sofa

PRODUCT SHEET



## Specifications of Copenhagen



Copenhagen is an elegant design sofa with excellent comfort. It is a classic sofa, where every tiny detail is precisely considered and executed. The beauty of the simple lines and the t-cushion gives an elegant and stringent Scandinavian look. With its clean silhouette and attention to details Copenhagen is a timeless choice. Copenhagen is a sofa that allows the users to sit, rest and relax.

## Design elements

25 Combinations

Available in fabric and leather

#### How to design

- 1. Choose design 348
- 2. Choose combination
- 3. Choose fabric or leather
- 4. Choose legs

### Legs



#### **Dimensions**



#### FLEXLUX.COM