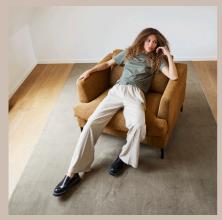

## Specifications of Copenhagen

Copenhagen is an elegant design sofa with excellent comfort. It is a classic sofa, where every tiny detail is precisely considered and executed. The beauty of the simple lines and the t-cushion gives an elegant and stringent Scandinavian look. With its clean silhouette and attention to details Copenhagen is a timeless choice. Copenhagen is a sofa that allows the users to sit, rest and relax.