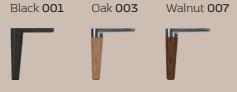

### Legs

#### How to design

- 1. Choose design 348
- 2. Choose combination
- 3. Choose fabric or leather
- 4. Choose legs