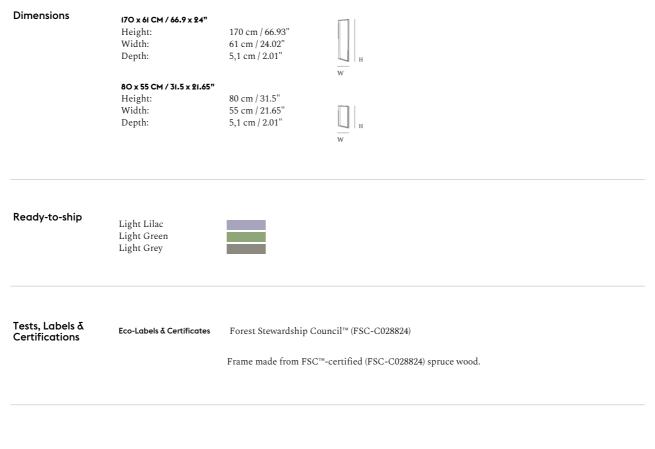

|
|                    | To clean the Arced Mirror, use a mild glass spray and wipe with a soft, dry cloth immediately after spraying. Do not use acids or alkaline cleaning products. Ensure the areas between the frame and glass are dry. Avoid spraying the spruce wood frame. Make sure that the mirror is dry when cleaning is done.                                                                                                                                                                      |

## Μυυτο

## **Arced Mirror**



Explore Assets

DOWNLOADSITE

## Μυυτο