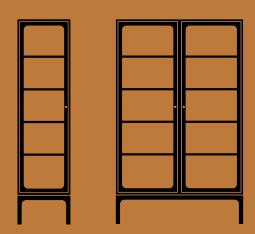

# Product category

Cabinet

# Materials

Solid oak and oak veneer, glass paneled doors, solid brass knobs and hinges for Oak and bronzed steel knobs and bronzed brass hinges for Dark stained oak.

# Production process

The cabinet and shelves are made of MDF boards, cut to size and covered in an oak veneer, then treated with water based clear or dark stained lacquer. The doors are made of milled solid oak and tempered glass.

# → Stock items

Single cabinet in oak and dark stained oak

→ Oak w. brass knobs and hinges

→ Dark stained oak w. bronzed knobs and hinges

# → Stock items

Double cabinet in oak and dark stained oak

→ Oak w. brass knobs and hinges

 $\rightarrow$  Dark stained oak w. bronzed knobs and hinges