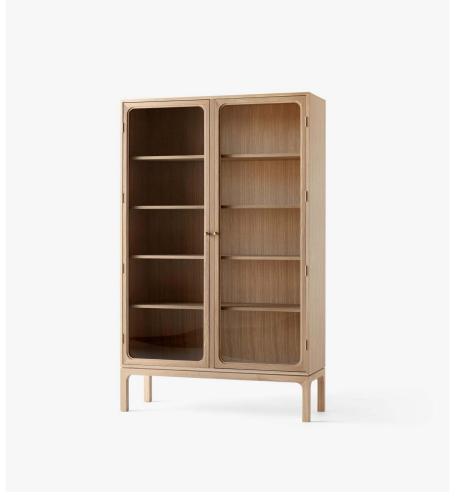

# Product category

Cabinet

# Materials

Solid oak and oak veneer, glass paneled doors, solid brass knobs and hinges for Oak and bronzed steel knobs and bronzed brass hinges for Dark stained oak.

# Production process

The cabinet and shelves are made of MDF boards, cut to size and covered in an oak veneer, then treated with water based clear or dark stained lacquer. The doors are made of milled solid oak and tempered glass.

# **Dimensions**

H: 192cm / 76in, W: 120cm / 47in, D: 40cm / 16in