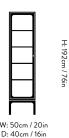

Trace SC87-SC88

Space Copenhagen

2023







# Trace SC87 Space Copenhagen 2023

# Product category

Cabinet

### Environment

Indoor

# Materials

Solid oak and oak veneer, glass paneled doors, solid brass knobs and hinges for Oak and bronzed steel knobs and bronzed brass hinges for Dark stained oak.

# Production process

The cabinet and shelves are made of MDF boards, cut to size and covered in an oak veneer, then treated with water based clear or dark stained lacquer. The doors are made of milled solid oak and tempered glass.

# Wood finishes

Oak: Brass hinges & brass knobs

Dark stained oak: Bronzed brass hinges & bronzed steel knobs

# Certifications

FSC Mix 70%

# Dimensions

H: 192cm / 76in, W: 50cm / 20in, D: 40cm / 16in

# Packaging dimensions

H: 210cm / 83in, W: 68cm / 27in, D: 80cm / 32in

# Colli quantity

1

# ${\s