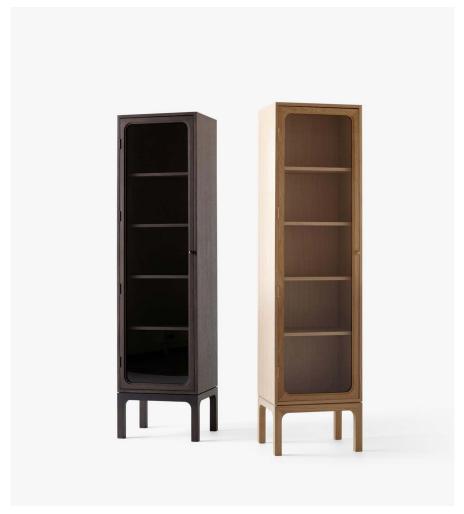

# Materials

Solid oak and oak veneer, glass paneled doors, solid brass knobs and hinges for Oak and bronzed steel knobs and bronzed brass hinges for Dark stained oak.

# Production process

The cabinet and shelves are made of MDF boards, cut to size and covered in an oak veneer, then treated with water based clear or dark stained lacquer. The doors are made of milled solid oak and tempered glass.

# Wood finishes

Oak: Brass hinges & brass knobs

Dark stained oak: Bronzed brass hinges & bronzed steel knobs

# → Stock items

Single cabinet in oak and dark stained oak

→ Oak w. brass knobs and hinges

→ Dark stained oak w. bronzed knobs and hinges