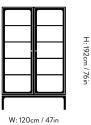

eer, then treated with water based clear or dark stained lacquer. The doors are made of milled solid oak and tempered glass.

# Wood finishes

Oak: Brass hinges & brass knobs

Dark stained oak: Bronzed brass hinges & bronzed steel knobs

# Certifications

FSC Mix 70%

# Dimensions

H: 192cm / 76in, W: 50cm / 20in, D: 40cm / 16in

# Packaging dimensions

H: 210cm / 83in, W: 68cm / 27in, D: 80cm / 32in

# Colli quantity

1

# ${\sf Weight}$

48 kg

# Gliders

Plastic gliders installed as standard

# Country of origin

Portugal

# Cleaning instructions

Please download our Material Care & Cleaning instructions through <u>www.andtradition.com</u>

# → Stock items

Single cabinet in oak and dark stained oak





→ Oak w. brass knobs and hinges



→ Dark stained oak w. bronzed knobs and hinges



# Trace SC88 Space Copenhagen 2023

# Product category

Cabinet

### Environment

Indoor

# Materials

Solid oak and oak veneer, glass paneled doors, solid brass knobs and hinges for Oak and bronzed steel knobs and bronzed brass hinges for Dark

# Production process

The cabinet and shelves are made of MDF boards, cut to size and covered in an oak veneer, then treated with water based clear or dark stained lacquer. The doors are made of milled solid oak and tempered glass.

# Wood finishes

Oak: Brass hinges & brass knobs

Dark stained oak: Bronzed brass hinges & bronzed steel knobs

# Certifications

FSC Mix 70%

# **Dimensions**

H: 192cm / 76in, W: 120cm / 47in, D: 40cm / 16in

# Packaging dimensions

H: 210cm / 83in, W: 128cm / 50in, D: 80cm / 32in

# Colli quantity

# Weight

96 kg