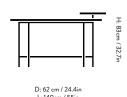

### **Dimensions**

H: 83cm / 32.7in, D: 62.0cm / 24.4in, L: 140cm / 55in

**Packaging dimensions** H: 88cm / 34.6in, W: 67cm / 26.4, L: 145cm / 57in