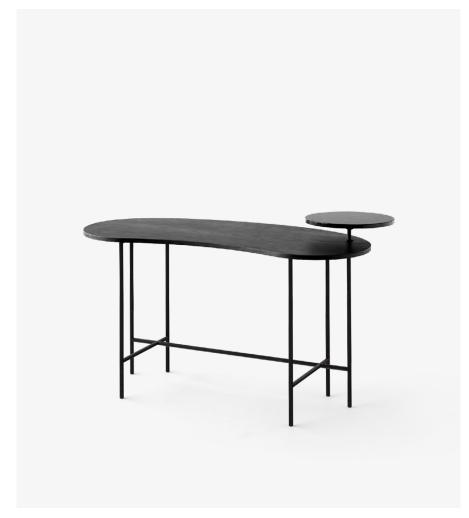

Palette JH9
Jaime Hayon
2015

# Palette JH9 Jaime Hayon 2015

### Material

Powder coated steel, lacquered ash and marble

# Production process

The base is made from welded and powder coated steel tubes. The table tops are made from marble and stained ash veneer.