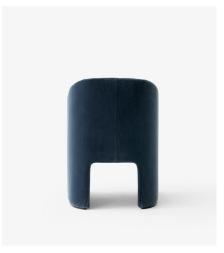

# Loafer SC24 by Space Copenhagen 2019

D: 57cm/22.4in W: 59cm/23.2in Seating D: 44cm/17.3in Seating H: 49cm/19.3in

# Loafer SC24 by Space Copenhagen 2019

#### Dimensions

D: 57cm/22.4in, W: 59cm/23.2in, H: 79cm/31.1in, Seat H: 49cm/19.3in, Seating D: 44cm/17.3in.