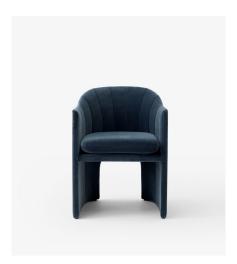

# Loafer SC24 by Space Copenhagen 2019

D: 57cm/22.4in W: 59cm/23.2in Seating D: 44cm/17.3in Seating H: 49cm/19.3in

# Loafer SC24 by Space Copenhagen 2019

#### Dimensions

D: 57cm/22.4in, W: 59cm/23.2in, H: 79cm/31.1in, Seat H: 49cm/19.3in, Seating D: 44cm/17.3in.