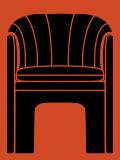

# Loafer SC24 by Space Copenhagen 2019

D: 57cm/22.4in W: 59cm/23.2in Seating D: 44cm/17.3in Seating H: 49cm/19.3in

#### Dimensions

D: 57cm/22.4in, W: 59cm/23.2in, H: 79cm/31.1in, Seat H: 49cm/19.3in, Seating D: 44cm/17.3in.