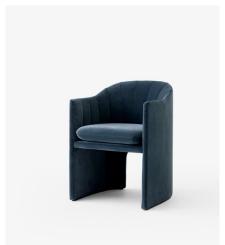

# Loafer SC24 by Space Copenhagen 2019

D: 57cm/22.4in W: 59cm/23.2in Seating D: 44cm/17.3in Seating H: 49cm/19.3in

# Loafer SC24 by Space Copenhagen 2019

#### Dimensions

D: 57cm/22.4in, W: 59cm/23.2in, H: 79cm/31.1in, Seat H: 49cm/19.3in, Seating D: 44cm/17.3in.