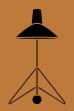

Tripod HM9
Hvidt & Mølgaard
1953

# Tripod <sup>HM9</sup> Hvidt & Mølgaard 1953

# Product category

Table lamp

#### Dimension

H: 45 cm/17.7in, W: 26 cm/10.2in, D: 32/12.6in