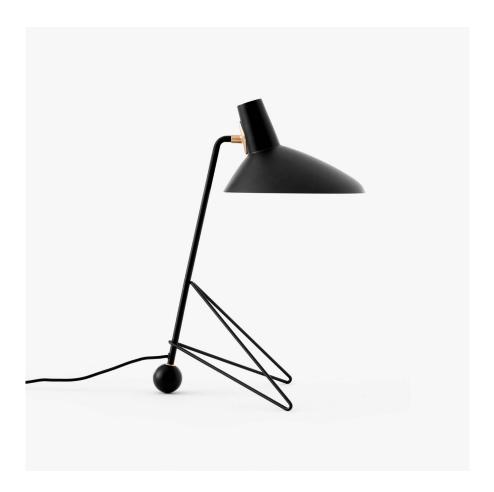

Tripod HM9
Hvidt & Mølgaard
1953

# Tripod <sup>HM9</sup> Hvidt & Mølgaard 1953

# Product category

Table lamp

#### Materia

Lacquered metal shade and base, lacquered brass, 2 meter fabric cord with on/off switch.

## **Production process**

The shade is spun from a single piece of aluminium. The base is made from bend steel tubes and welded together. The lamp is lacquered in a satin matt finish.