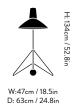

Tripod HM9
Hvidt & Mølgaard
1953







# Tripod <sup>HM9</sup> Hvidt & Mølgaard 1953

# Product category

Table lamp

#### Environment

Indoor

#### Materia

Lacquered metal shade and base, lacquered brass, 2 meter fabric cord with on/off switch.

## **Production process**

The shade is spun from a single piece of aluminium. The base is made from bend steel tubes and welded together. The lamp is lacquered in a satin matt finish.

#### Dimension

H: 45 cm/17.7in, W: 26 cm/10.2in, D: 32/12.6in

## Packaging dimensions

H: 30cm/11.8in, W: 51cm/20in, D: 28cm/11in,

## Colli quantity

1

### Weight

Product: 0.9 kg/Incl. packaging: 2.7 kg.

# Voltage

220-240V - 50Hz.

## Light source

E14 Max 25W. Bulb is not included

# Certifications

CE, IP20, Class II

## Cord length

200 cm (on/off switch placed 60 cm. from the lamp)

# **Cl