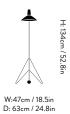

Tripod HM8
Hvidt & Mølgaard
1953







# Tripod HM8 Hvidt & Mølgaard 1953

### Product category

Floor lamp

### Environment

Indoor

Lacquered metal shade and base, lacquered brass, 2 meter fabric cord with on/off switch.

### **Production process**

The shade is spun from a single piece of aluminum. The base is made from bend steel tubes and welded together. The lamp is laquered in a satin matt finish.

# Dimensions

H: 134 cm/52.8in; B: 47 cm/18.5in, D: 63 cm/24.8in

### Packaging dimensions

H: 147 cm/57.9in, W: 52 cm/20.5in, D: 58 cm / 22.8in

# Colli quantity

Product: 5.3 kg/Incl. packaging: 16 kg.

**Voltage** 220-240V - 50Hz.

# Light source

E27 Max 60 Watt. Bulb is not included.

### Certifications

CE, IP20, Class II

# Cord lenght 200cm/78.7in

# **Cleaning Instructions**

Clean with soft dry cloth. Always switch