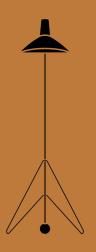

Tripod HM8
Hvidt & Mølgaard
1953

# Tripod HM8 Hvidt & Mølgaard 1953

### Product category

Floor lamp

### Environment

Indoor

Lacquered metal shade and base, lacquered brass, 2 meter fabric cord with on/off switch.

### **Production process**

The shade is spun from a single piece of aluminum. The base is made from bend steel tubes and welded together. The lamp is laquered in a satin matt finish.

# Dimensions

H: 134 cm/52.8in; B: 47 cm/18.5in, D: 63 cm/24.8in