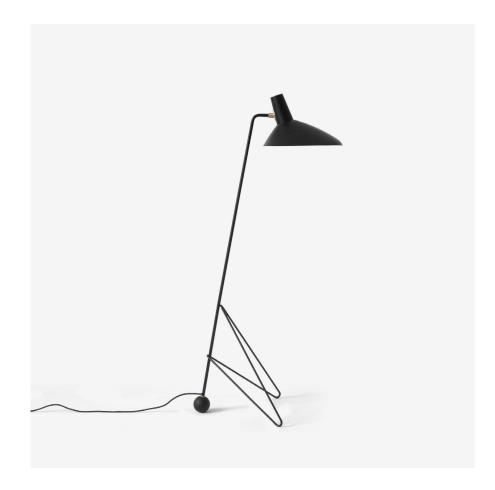

Tripod HM8
Hvidt & Mølgaard
1953

# Tripod HM8 Hvidt & Mølgaard 1953

### Product category

Floor lamp

### Environment

Indoor

Lacquered metal shade and base, lacquered brass, 2 meter fabric cord with on/off switch.

### **Production process**

The shade is spun from a single piece of aluminum. The base is made from bend steel tubes and welded together. The lamp is laquered in a satin matt finish.