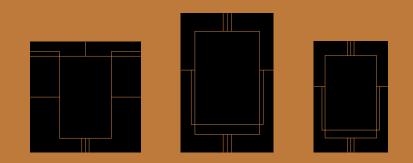

# $\rightarrow$ Stock items

Aden Desert Beige, Bombay Golden Brown, Colombo Grey Blue

Golden Brown

→ Aden Desert Beige → Colombo Grey Blue

W:200 cm / 79 in

# $\rightarrow$ Stock items

Aden Desert Beige, Bombay Golden Brown, Colombo Grey Blue

→ Bombay → Aden Desert Golden Brown

Beige

→ Colombo Grey Blue

W: 170 cm / 70 in

# $\rightarrow$ Stock items

Aden Desert Beige, Bombay Golden Brown, Colombo Grey Blue

→ Bombay

Golden Brown

→ Aden Desert Beige → Colombo Grey Blue