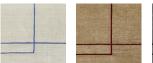

# $\rightarrow$ Stock items

Aden Desert Beige, Bombay Golden Brown, Colombo Grey Blue

Golden Brown

→ Aden Desert Beige → Colombo Grey Blue

W:200 cm / 79 in