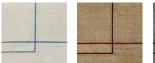

# $\rightarrow$ Stock items

Aden Desert Beige, Bombay Golden Brown, Colombo Grey Blue

Golden Brown

→ Aden Desert Beige → Colombo Grey Blue

W:200 cm / 79 in

# $\rightarrow$ Stock items

Aden Desert Beige, Bombay Golden Brown, Colombo Grey Blue

→ Bombay → Aden Desert Golden Brown

Beige

→ Colombo Grey Blue

W: 170 cm / 70 in

# $\rightarrow$ Stock items

Aden Desert Beige, Bombay Golden Brown, Colombo Grey Blue

→ Bombay

Golden Brown

→ Aden Desert Beige → Colombo Grey Blue