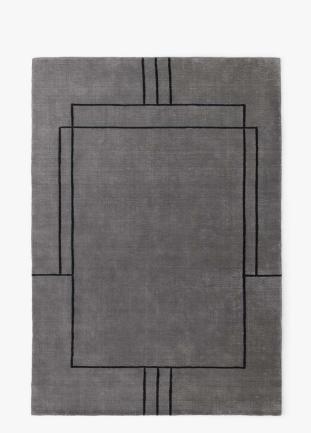

Cruise AP11-AP12 & AP23

All the Way to Paris 2022 & 2025

W:240 cm/95 in

### Product description Rug

**Environment** Indoor

# Material

77% New Zealand wool, 13% viscose, 10% bamboo silk

### **Production process**

The rug is handloom-woven which is a production technique that produces a dense, soft, velvetlike expression. The quality of the rug is further enhanced by a discrete sheen in the material which is achieved by spinning a small amount of viscose into the woollen fibres.

#### Dimensions

W: 240 cm/95 in L: 240 cm/95 in

**Weight** 24.5 kg