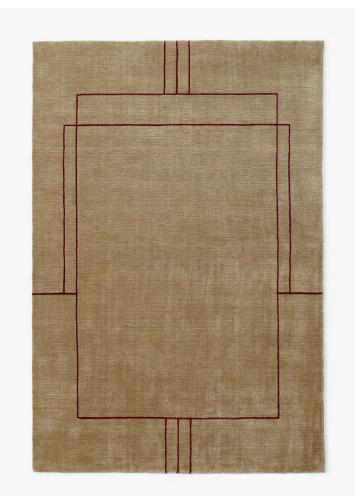

Cruise AP11-AP12 & AP23

All the Way to Paris 2022 & 2025

W:240 cm/95 in

### Product description Rug

**Environment** Indoor

# Material

77% New Zealand wool, 13% viscose, 10% bamboo silk

### **Production process**

The rug is handloom-woven which is a production technique that produces a dense, soft, velvetlike expression. The quality of the rug is further enhanced by a discrete sheen in the material which is achieved by spinning a small amount of viscose into the woollen fibres.

#### Dimensions

W: 240 cm/95 in L: 240 cm/95 in

**Weight** 24.5 kg