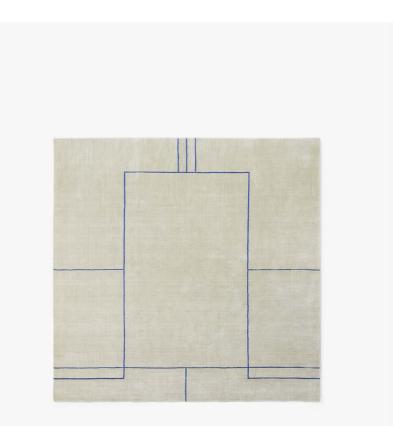

Cruise AP11-AP12 & AP23

All the Way to Paris 2022 & 2025

W:240 cm/95 in

### Product description Rug

**Environment** Indoor

# Material

77% New Zealand wool, 13% viscose, 10% bamboo silk

### **Production process**

The rug is handloom-woven which is a production technique that produces a dense, soft, velvetlike expression. The quality of the rug is further enhanced by a discrete sheen in the material which is achieved by spinning a small amount of viscose into the woollen fibres.

#### Dimensions

W: 240 cm/95 in L: 240 cm/95 in

**Weight** 24.5 kg