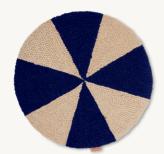

1104264845 Bright Blue/Off-white

1104264846 Dark Brick/Off-white

## ARCH TUFTED RUG - SMALL

| Size:        | Ø: 70 x H: 70 cm<br>Ø: 27.6 x H: 27.6 in | Recommended retail price |     |
|--------------|------------------------------------------|--------------------------|-----|
| Material:    | Front: 100% tufted New Zealand wool.     | EUR                      | 79  |
|              | Backside: 100% cotton                    | DKK                      | 599 |
| Info:        | Hand-tufted                              | SEK                      | 855 |
| Country:     | India                                    | NOK                      | 855 |
| Net. weight: | 3.2 kg                                   | GBP                      | 75  |
| Packsize:    | 1                                        | USD                      | 109 |