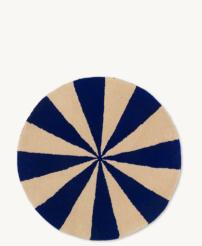

1104264845 Bright Blue/Off-white

1104264846 Dark Brick/Off-white

## ARCH TUFTED RUG - SMALL

| Size:        | Ø: 70 x H: 70 cm<br>Ø: 27.6 x H: 27.6 in | Recommended retail price |     |
|--------------|------------------------------------------|--------------------------|-----|
| Material:    | Front: 100% tufted New Zealand wool.     | EUR                      | 79  |
|              | Backside: 100% cotton                    | DKK                      | 599 |
| Info:        | Hand-tufted                              | SEK                      | 855 |
| Country:     | India                                    | NOK                      | 855 |
| Net. weight: | 3.2 kg                                   | GBP                      | 75  |
| Packsize:    | 1                                        | USD                      | 109 |