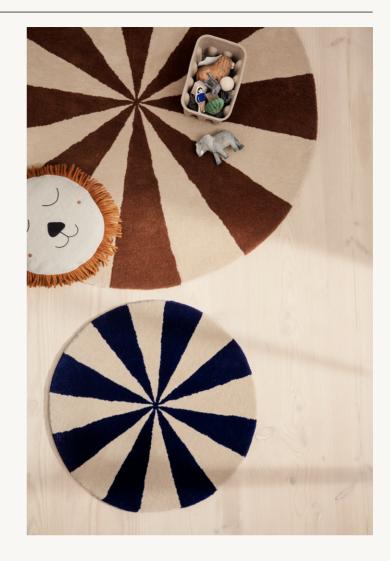

## ARCH TUFTED RUG - SMALL

| Size:        | Ø: 70 x H: 70 cm<br>Ø: 27.6 x H: 27.6 in | Recommended retail price |     |
|--------------|------------------------------------------|--------------------------|-----|
| Material:    | Front: 100% tufted New Zealand wool.     | EUR                      | 79  |
|              | Backside: 100% cotton                    | DKK                      | 599 |
| Info:        | Hand-tufted                              | SEK                      | 855 |
| Country:     | India                                    | NOK                      | 855 |
| Net. weight: | 3.2 kg                                   | GBP                      | 75  |
| Packsize:    | 1                                        | USD                      | 109 |

## ARCH TUFTED RUG - LARGE

| Size:                     | Ø: 130 x H: 130 cm                                                   | Recommended retail price |                |
|---------------------------|----------------------------------------------------------------------|--------------------------|----------------|
| Material:                 | $\emptyset$ : 51.2 x H: 51.2 in Front: 100% tufted New Zealand wool. | EUR                      | 229            |
| Info:                     | Backside: 100% cotton<br>Hand-tufted                                 | DKK                      | 1.699          |
| Country:                  | India                                                                | SEK<br>NOK               | 2.425<br>2.425 |
| Net. weight:<br>Packsize: | 7.5 kg<br>1                                                          | GBP                      | 209            |