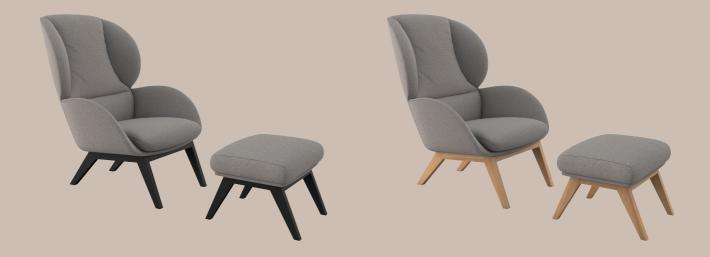

#### Design elements

2 Combinations

Available in fabric and leather

### How to design

- 1. Choose design 100 4200
- 2. Choose fabric or leather
- 3. Choose legs