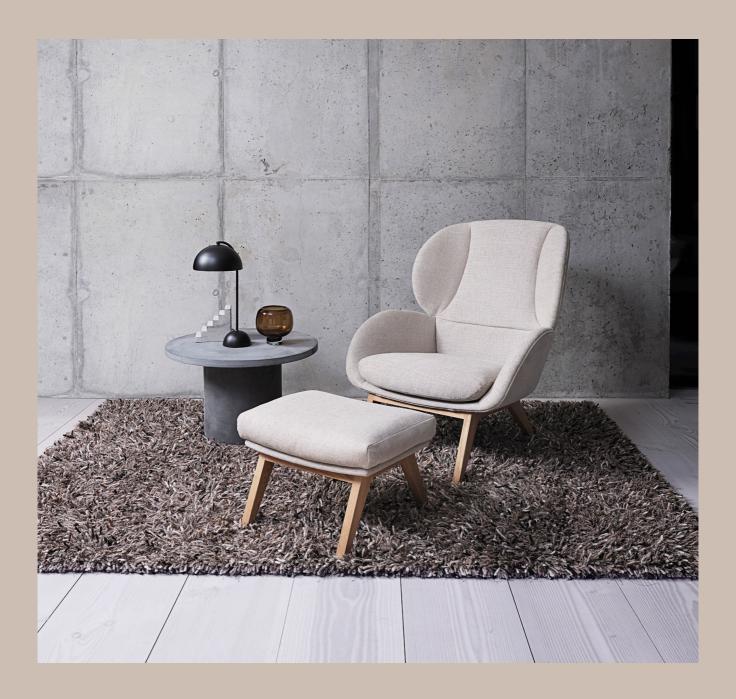

#### **Dimensions**

Picture on fronpage: Adria 1004200 + footrest 1004250, Brescia 1270 Sandy Beige, Oak 003 legs.