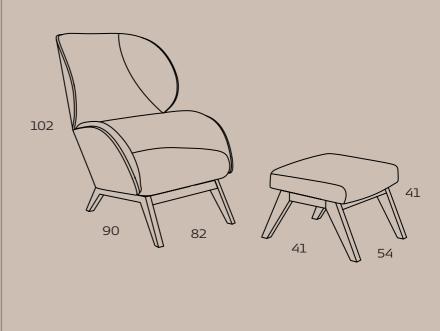

#### **Dimensions**

Picture on fronpage: Adria 1004200 + footrest 1004250, Brescia 1270 Sandy Beige, Oak 003 legs.