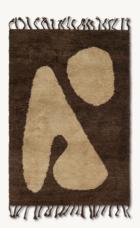

1104265412 Brown/Off-white

1104265411 Brown/Off-white

## ABSTRACT RUG - SMALL

| Size:        | H: 120 x W: 80 x D: 4 cm             | Recommended retail price |       |
|--------------|--------------------------------------|--------------------------|-------|
|              | H: 47.2 x W: 31.5 x D: 1.6 in        |                          | ·     |
| Material:    | 90% New Zealand Wool. 10% Cotton     | EUR                      | 239   |
| Care:        | Vacuum clean regularly. Professional | DKK                      | 1.799 |
|              | carpet cleaning if needed            | SEK                      | 2.569 |
| Info:        | Hand-knotted                         | NOK                      | 2.569 |
| Country:     | India                                | GBP                      | 225   |
| Net. weight: | 6.5 kg                               | USD                      | 335   |
| Packsize:    | 1                                    | 03D                      | 333   |