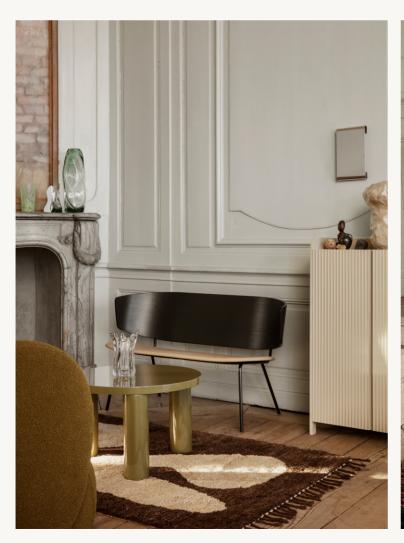

1104265412 Brown/Off-white

1104265411 Brown/Off-white

## ABSTRACT RUG - SMALL

| Size:        | H: 120 x W: 80 x D: 4 cm             | Recommended retail price |       |
|--------------|--------------------------------------|--------------------------|-------|
|              | H: 47.2 x W: 31.5 x D: 1.6 in        |                          | ·     |
| Material:    | 90% New Zealand Wool. 10% Cotton     | EUR                      | 239   |
| Care:        | Vacuum clean regularly. Professional | DKK                      | 1.799 |
|              | carpet cleaning if needed            | SEK                      | 2.569 |
| Info:        | Hand-knotted                         | NOK                      | 2.569 |
| Country:     | India                                | GBP                      | 225   |
| Net. weight: | 6.5 kg                               | USD                      | 335   |
| Packsize:    | 1                                    | 03D                      | 333   |

## ABSTRACT RUG - LARGE

| Size:        | H: 180 x W: 120 x D: 4 cm<br>H: 70.9 x W: 47.2 x D: 1.6 in | Recommended retail price |       |
|--------------|------------------------------------------------------------|--------------------------|-------|
| Material:    | 90% New Zealand Wool. 10% Cotton                           | EUR                      | 499   |
| Care:        | Vacuum clean regularly. Professional                       | DKK                      | 3.699 |
|              | carpet cleaning if needed                                  | SEK                      | 5.285 |
| Info:        | Hand-knotted                                               | NOK                      | 5.285 |
| Country:     | India                                                      | GBP                      | 485   |
| Net. weight: | 8 kg                                                       | USD                      | 685   |
| Packsize:    | 1                                                          | 000                      | 000   |