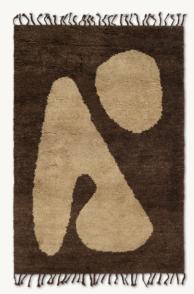

1104265412 Brown/Off-white

1104265411 Brown/Off-white

## ABSTRACT RUG - LARGE

| Size:        | H: 180 x W: 120 x D: 4 cm<br>H: 70.9 x W: 47.2 x D: 1.6 in | Recommended retail price |       |
|--------------|------------------------------------------------------------|--------------------------|-------|
| Material:    | 90% New Zealand Wool. 10% Cotton                           | EUR                      | 499   |
| Care:        | Vacuum clean regularly. Professional                       | DKK                      | 3.699 |
|              | carpet cleaning if needed                                  | SEK                      | 5.285 |
| Info:        | Hand-knotted                                               | NOK                      | 5.285 |
| Country:     | India                                                      | GBP                      | 485   |
| Net. weight: | 8 kg                                                       | USD                      | 685   |
| Packsize:    | 1                                                          | 000                      | 000   |