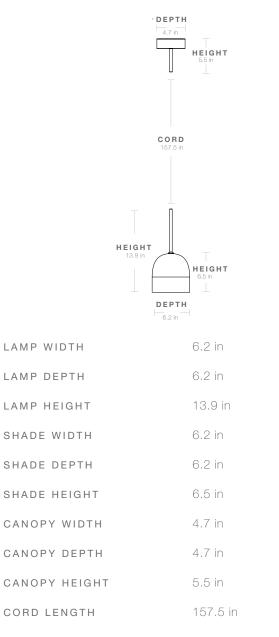

|                                                                                                                                                        |

BASE FINISH

Gunmetal, Brass Polished



| CANOPY FINISH | Gunmetal                                                 |
|---------------|----------------------------------------------------------|
|               |                                                          |
| CORD SHAPE    | Round                                                    |
| CORD COLOR    | Black                                                    |
| MATERIALS     | Bone China Shade, Brass Polished Detail, Gunmetal Canopy |
|               |                                                          |

### Dimensions



## Weight

| TOTAL WEIGHT | 1.720 kg |
|--------------|----------|
| SHADE WEIGHT | 1.040 kg |

| Number of parcels | 1        |
|-------------------|----------|
| PACKAGING LENGTH  | 22.25 in |
| PACKAGING WIDTH   | 14 in    |
| PACKAGING HEIGHT  | 11.8 in  |
| PACKAGING WEIGHT  | 7.680 kg |
| GROSS WEIGHT      | 9.400 kg |

# Electrical Specifications

| BULB SOCKET      | E12                  |
|------------------|----------------------|
| RECOMMENDED BULB | 1*4W LED, 400-500 lm |
| VOLTAGE          | 120V                 |
| BULB INCLUDED    | No                   |

## Test & Certifications

| CERTIFICATION     |                                                             |             |
|-------------------|-------------------------------------------------------------|-------------