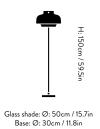

#### **Dimensions**

Glass shade: Ø: 50cm / 15.7in Base: Ø: 30cm / 11.8in, H: 150cm / 59.5in