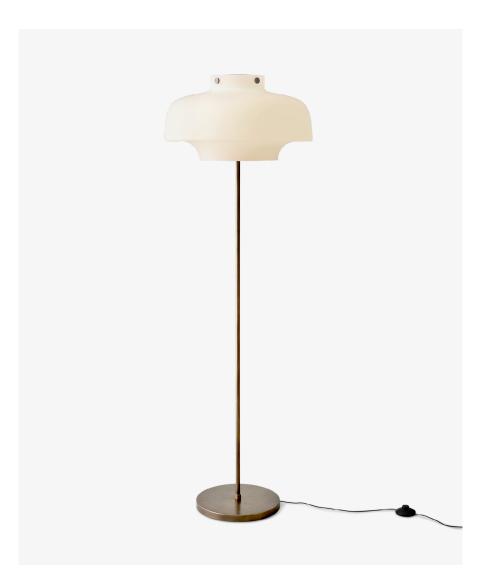

# Product category

Floor lamp

#### Material

Mouth blown satinized opal glass & bronzed brass, pvc cord

#### **Production process**

The lamp shade is made from mouth blown opal glass and the base and stem are made from deep drawn and extruded metal.

#### **Dimensions**

Glass shade: Ø: 50cm / 15.7in Base: Ø: 30cm / 11.8in, H: 150cm / 59.5in

#### Packaging dimensions

Glass shade: H: 39cm / 15.4in, W: 59cm / 23.2in, D: 59cm / 23.2in, Base: H: 17cm / 6.7in, W: 39cm / 15.4in, D: 158cm / 62.2in

# Weight

Product: 11 kg / Incl. packaging: 5.5 kg Glass shade, 11.5 kg Base