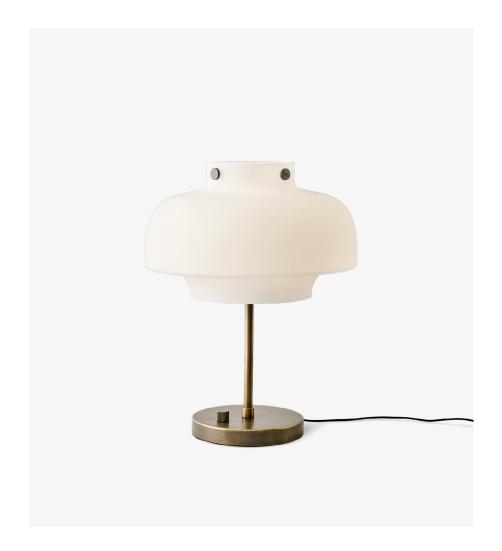

# Copenhagen SC13 Space Copenhagen 2018

## Product category

Table lamp

### Material

Mouth-blown satinized opal glass & bronzed brass, pvc cord.

### **Production process**

The lamp shade is made from mouth blown opal glass and the base and stem are made from deep drawn and extruded metal.

### $\rightarrow$ Stock item

Opal Glass & Bronzed Brass