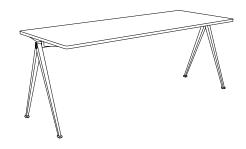

#### PYRAMID TABLE 01 & 02

PYRAMID TABLE 01 L140 x W65 x H74 cm

PYRAMID TABLE 01 L140 x W75 x H74 cm

PYRAMID TABLE 01 L200 x W75 x H74 cm

PYRAMID TABLE 02 L190 x W85 x H74 cm

PYRAMID TABLE 02 L250 x W85 x H74 cm

PYRAMID TABLE 02 L300 x W85 x H74 cm

PYRAMID CAFÉ TABLE 21 L70 x W70 x H74 cm

PYRAMID CAFÉ TABLE 21 Ø70 x H74 cm

PYRAMID COFFEE TABLE 51 Ø60 x H44 cm (low)

PYRAMID COFFEE TABLE 51 Ø45 x H54 cm (low)

\_\_\_\_