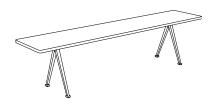

#### RESULT CHAIR - PYRAMID BENCH 11 & 12

RESULT CHAIR
W45,5 x D48,5 x H81 cm

PYRAMID BENCH 11 L85 x W40 x H46 cm

PYRAMID BENCH 11 L140 x W40 x H46 cm

PYRAMID BENCH 11 L200 x W40 x H46 cm

PYRAMID BENCH 12 L190 x W40 x H46 cm

PYRAMID BENCH 12 L250 x W40 x H46 cm