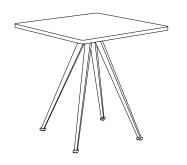

PYRAMID TABLE 02 L300 x W85 x H74 cm

PYRAMID CAFÉ TABLE 21 L70 x W70 x H74 cm

PYRAMID CAFÉ TABLE 21 Ø70 x H74 cm

PYRAMID COFFEE TABLE 51 Ø60 x H44 cm (low)

PYRAMID COFFEE TABLE 51 Ø45 x H54 cm (low)

\_\_\_\_