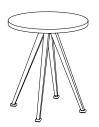

PYRAMID TABLE 02 L300 x W85 x H74 cm

PYRAMID CAFÉ TABLE 21 L70 x W70 x H74 cm

PYRAMID CAFÉ TABLE 21 Ø70 x H74 cm

PYRAMID COFFEE TABLE 51 Ø60 x H44 cm (low)

PYRAMID COFFEE TABLE 51 Ø45 x H54 cm (low)

\_\_\_\_