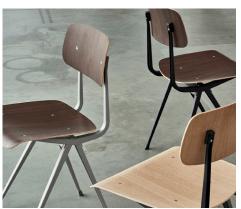

\_\_\_\_\_

Result Chair & Pyramid Table 01

Result Chair

Result Chair, Pyramid Table 01 & Pyramid Bench 11

Result Chair & Pyramid Café Table 21

\_\_\_\_\_

FRAME TABLETOP

solid oak

## RESULT CHAIR / COMBINATIONS

Clear lacquered oak veneer
 Matt lacquered oak veneer
 Smoked oak veneer
 Black stained oak veneer
 Beige stained oak veneer

Black frame
Beige frame

#### RESULT CHAIR - PYRAMID BENCH 11 & 12

RESULT CHAIR
W45,5 x D48,5 x H81 cm

PYRAMID BENCH 11 L85 x W40 x H46 cm

PYRAMID BENCH 11 L140 x W40 x H46 cm

PYRAMID BENCH 11 L200 x W40 x H46 cm

PYRAMID BENCH 12 L190 x W40 x H46 cm