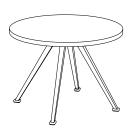

PYRAMID TABLE 02 L300 x W85 x H74 cm

PYRAMID CAFÉ TABLE 21 L70 x W70 x H74 cm

PYRAMID CAFÉ TABLE 21 Ø70 x H74 cm

PYRAMID COFFEE TABLE 51 Ø60 x H44 cm (low)

PYRAMID COFFEE TABLE 51 Ø45 x H54 cm (low)

\_\_\_\_