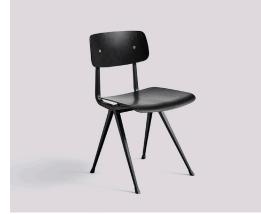

## RESULT CHAIR / COMBINATIONS

Clear lacquered oak veneer
 Matt lacquered oak veneer
 Smoked oak veneer
 Black stained oak veneer
 Beige stained oak veneer

Black frame
Beige frame