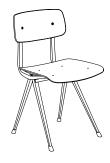

# RESULT CHAIR & PYRAMID TABLE

By Friso Kramer & Wim Rietveld

Created to be adaptable, light and strong, the Result Chair and Pyramid Tables are the last word in cutout sheet steel construction. Originally created by Friso Kramer and Wim Rietveld while working at Ahrend in the 1950s, the collection has been relaunched by HAY together with Ahrend. When initially launched in the '50s, it was regarded as a triumph in its innovative use of sheet steel, giving new direction for use in organically shaped products. Today, both as individual pieces and as a collection, it is notable for its sparing use of materials, simplistic construction and for being light enough to move around. These lasting designs manifest functional excellence and aesthetical lightness that have been proved in real environments over several generations.

#### RESULT CHAIR - PYRAMID BENCH 11 & 12

RESULT CHAIR
W45,5 x D48,5 x H81 cm

PYRAMID BENCH 11 L85 x W40 x H46 cm

PYRAMID BENCH 11 L140 x W40 x H46 cm

PYRAMID BENCH 11 L200 x W40 x H46 cm

PYRAMID BENCH 12 L190 x W40 x H46 cm