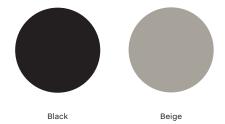

## RESULT CHAIR / COMBINATIONS

Clear lacquered oak veneer
 Matt lacquered oak veneer
 Smoked oak veneer
 Black stained oak veneer
 Beige stained oak veneer

Black frame
Beige frame