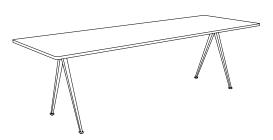

#### PYRAMID TABLE 01 & 02

PYRAMID TABLE 01 L140 x W65 x H74 cm

PYRAMID TABLE 01 L140 x W75 x H74 cm

PYRAMID TABLE 01 L200 x W75 x H74 cm

PYRAMID TABLE 02 L190 x W85 x H74 cm

PYRAMID TABLE 02 L250 x W85 x H74 cm

PYRAMID TABLE 02 L300 x W85 x H74 cm

PYRAMID CAFÉ TABLE 21 L70 x W70 x H74 cm

PYRAMID CAFÉ TABLE 21 Ø70 x H74 cm

PYRAMID COFFEE TABLE 51 Ø60 x H44 cm (low)

PYRAMID COFFEE TABLE 51 Ø45 x H54 cm (low)

\_\_\_\_