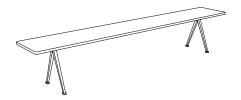

#### RESULT CHAIR - PYRAMID BENCH 11 & 12

RESULT CHAIR
W45,5 x D48,5 x H81 cm

PYRAMID BENCH 11 L85 x W40 x H46 cm

PYRAMID BENCH 11 L140 x W40 x H46 cm

PYRAMID BENCH 11 L200 x W40 x H46 cm

PYRAMID BENCH 12 L190 x W40 x H46 cm

PYRAMID BENCH 12 L250 x W40 x H46 cm