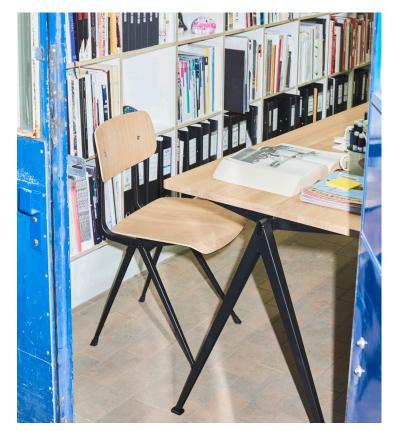

# RESULT CHAIR & PYRAMID TABLE

By Friso Kramer & Wim Rietveld

Created to be adaptable, light and strong, the Result Chair and Pyramid Tables are the last word in cutout sheet steel construction. Originally created by Friso Kramer and Wim Rietveld while working at Ahrend in the 1950s, the collection has been relaunched by HAY together with Ahrend. When initially launched in the '50s, it was regarded as a triumph in its innovative use of sheet steel, giving new direction for use in organically shaped products. Today, both as individual pieces and as a collection, it is notable for its sparing use of materials, simplistic construction and for being light enough to move around. These lasting designs manifest functional excellence and aesthetical lightness that have been proved in real environments over several generations.

\_\_\_\_\_

Result Chair & Pyramid Table 01

Result Chair

Result Chair, Pyramid Table 01 & Pyramid Bench 11

Result Chair & Pyramid Café Table 21

\_\_\_\_\_

FRAME TABLETOP

solid oak