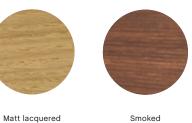

## RESULT CHAIR / COMBINATIONS

Clear lacquered oak veneer
 Matt lacquered oak veneer
 Smoked oak veneer
 Black stained oak veneer
 Beige stained oak veneer

Black frame
Beige frame