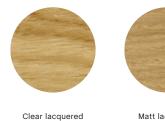

## RESULT CHAIR / COMBINATIONS

Clear lacquered oak veneer
 Matt lacquered oak veneer
 Smoked oak veneer
 Black stained oak veneer
 Beige stained oak veneer

Black frame
Beige frame