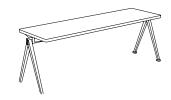

#### PYRAMID TABLE 01 & 02

PYRAMID TABLE 01 L140 x W65 x H74 cm

PYRAMID TABLE 01 L140 x W75 x H74 cm

PYRAMID TABLE 01 L200 x W75 x H74 cm

PYRAMID TABLE 02 L190 x W85 x H74 cm

PYRAMID TABLE 02 L250 x W85 x H74 cm

PYRAMID TABLE 02 L300 x W85 x H74 cm

PYRAMID CAFÉ TABLE 21 L70 x W70 x H74 cm

PYRAMID CAFÉ TABLE 21 Ø70 x H74 cm

PYRAMID COFFEE TABLE 51 Ø60 x H44 cm (low)

PYRAMID COFFEE TABLE 51 Ø45 x H54 cm (low)

\_\_\_\_