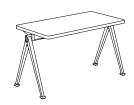

#### PYRAMID TABLE 01 & 02

PYRAMID TABLE 01 L140 x W65 x H74 cm

PYRAMID TABLE 01 L140 x W75 x H74 cm

PYRAMID TABLE 01 L200 x W75 x H74 cm

PYRAMID TABLE 02 L190 x W85 x H74 cm

PYRAMID TABLE 02 L250 x W85 x H74 cm