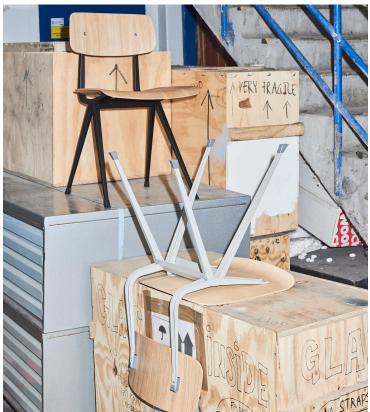

# RESULT CHAIR & PYRAMID TABLE

By Friso Kramer & Wim Rietveld

Created to be adaptable, light and strong, the Result Chair and Pyramid Tables are the last word in cutout sheet steel construction. Originally created by Friso Kramer and Wim Rietveld while working at Ahrend in the 1950s, the collection has been relaunched by HAY together with Ahrend. When initially launched in the '50s, it was regarded as a triumph in its innovative use of sheet steel, giving new direction for use in organically shaped products. Today, both as individual pieces and as a collection, it is notable for its sparing use of materials, simplistic construction and for being light enough to move around. These lasting designs manifest functional excellence and aesthetical lightness that have been proved in real environments over several generations.