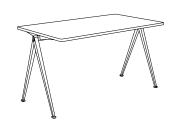

#### PYRAMID TABLE 01 & 02

PYRAMID TABLE 01 L140 x W65 x H74 cm

PYRAMID TABLE 01 L140 x W75 x H74 cm

PYRAMID TABLE 01 L200 x W75 x H74 cm

PYRAMID TABLE 02 L190 x W85 x H74 cm

PYRAMID TABLE 02 L250 x W85 x H74 cm

PYRAMID TABLE 02 L300 x W85 x H74 cm

PYRAMID CAFÉ TABLE 21 L70 x W70 x H74 cm

PYRAMID CAFÉ TABLE 21 Ø70 x H74 cm

PYRAMID COFFEE TABLE 51 Ø60 x H44 cm (low)

PYRAMID COFFEE TABLE 51 Ø45 x H54 cm (low)

\_\_\_\_