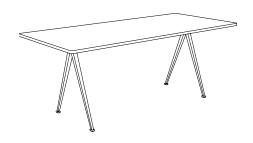

#### PYRAMID TABLE 01 & 02

PYRAMID TABLE 01 L140 x W65 x H74 cm

PYRAMID TABLE 01 L140 x W75 x H74 cm

PYRAMID TABLE 01 L200 x W75 x H74 cm

PYRAMID TABLE 02 L190 x W85 x H74 cm

PYRAMID TABLE 02 L250 x W85 x H74 cm

PYRAMID TABLE 02 L300 x W85 x H74 cm

PYRAMID CAFÉ TABLE 21 L70 x W70 x H74 cm

PYRAMID CAFÉ TABLE 21 Ø70 x H74 cm

PYRAMID COFFEE TABLE 51 Ø60 x H44 cm (low)

PYRAMID COFFEE TABLE 51 Ø45 x H54 cm (low)

\_\_\_\_