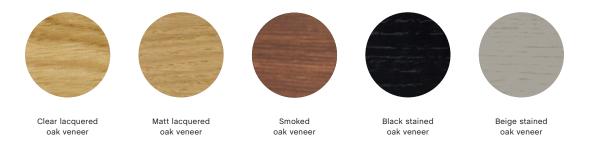

## RESULT CHAIR / COMBINATIONS

Clear lacquered oak veneer
 Matt lacquered oak veneer
 Smoked oak veneer
 Black stained oak veneer
 Beige stained oak veneer

Black frame
Beige frame