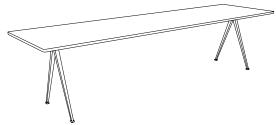

#### PYRAMID TABLE 01 & 02

PYRAMID TABLE 01 L140 x W65 x H74 cm

PYRAMID TABLE 01 L140 x W75 x H74 cm

PYRAMID TABLE 01 L200 x W75 x H74 cm

PYRAMID TABLE 02 L190 x W85 x H74 cm

PYRAMID TABLE 02 L250 x W85 x H74 cm

PYRAMID TABLE 02 L300 x W85 x H74 cm

PYRAMID CAFÉ TABLE 21 L70 x W70 x H74 cm

PYRAMID CAFÉ TABLE 21 Ø70 x H74 cm

PYRAMID COFFEE TABLE 51 Ø60 x H44 cm (low)

PYRAMID COFFEE TABLE 51 Ø45 x H54 cm (low)

\_\_\_\_