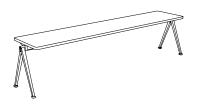

#### RESULT CHAIR - PYRAMID BENCH 11 & 12

RESULT CHAIR
W45,5 x D48,5 x H81 cm

PYRAMID BENCH 11 L85 x W40 x H46 cm

PYRAMID BENCH 11 L140 x W40 x H46 cm

PYRAMID BENCH 11 L200 x W40 x H46 cm

PYRAMID BENCH 12 L190 x W40 x H46 cm

PYRAMID BENCH 12 L250 x W40 x H46 cm