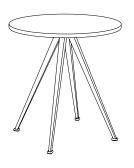

PYRAMID TABLE 02 L300 x W85 x H74 cm

PYRAMID CAFÉ TABLE 21 L70 x W70 x H74 cm

PYRAMID CAFÉ TABLE 21 Ø70 x H74 cm

PYRAMID COFFEE TABLE 51 Ø60 x H44 cm (low)

PYRAMID COFFEE TABLE 51 Ø45 x H54 cm (low)

\_\_\_\_