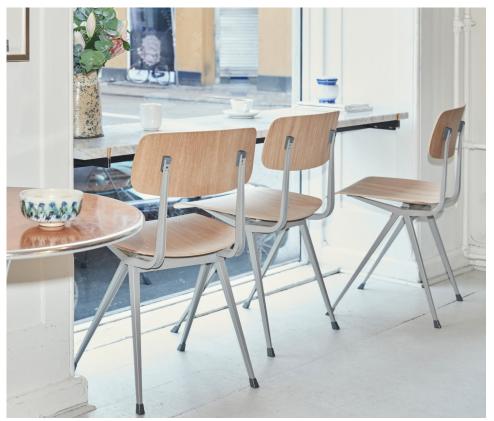

# RESULT CHAIR & PYRAMID TABLE

By Friso Kramer & Wim Rietveld

Created to be adaptable, light and strong, the Result Chair and Pyramid Tables are the last word in cutout sheet steel construction. Originally created by Friso Kramer and Wim Rietveld while working at Ahrend in the 1950s, the collection has been relaunched by HAY together with Ahrend. When initially launched in the '50s, it was regarded as a triumph in its innovative use of sheet steel, giving new direction for use in organically shaped products. Today, both as individual pieces and as a collection, it is notable for its sparing use of materials, simplistic construction and for being light enough to move around. These lasting designs manifest functional excellence and aesthetical lightness that have been proved in real environments over several generations.

\_\_\_\_\_

Result Chair & Pyramid Table 01

Result Chair

Result Chair, Pyramid Table 01 & Pyramid Bench 11

Result Chair & Pyramid Café Table 21

\_\_\_\_\_

FRAME TABLETOP

solid oak