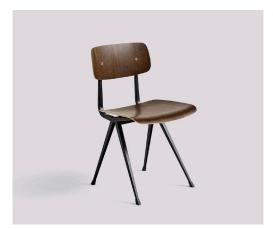

## RESULT CHAIR / COMBINATIONS

Clear lacquered oak veneer
 Matt lacquered oak veneer
 Smoked oak veneer
 Black stained oak veneer
 Beige stained oak veneer

Black frame
Beige frame