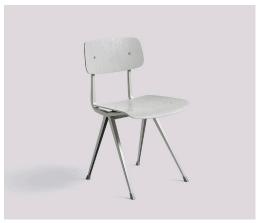

## RESULT CHAIR / COMBINATIONS

Clear lacquered oak veneer
 Matt lacquered oak veneer
 Smoked oak veneer
 Black stained oak veneer
 Beige stained oak veneer

Black frame
Beige frame