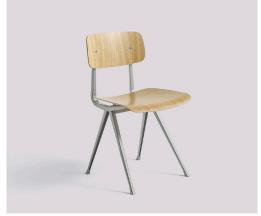

## RESULT CHAIR / COMBINATIONS

Clear lacquered oak veneer
 Matt lacquered oak veneer
 Smoked oak veneer
 Black stained oak veneer
 Beige stained oak veneer

Black frame
Beige frame