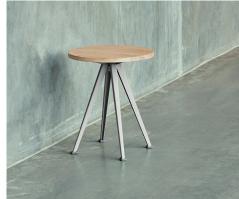

\_\_\_\_\_

Result Chair & Pyramid Table 01

Result Chair

Result Chair, Pyramid Table 01 & Pyramid Bench 11

Result Chair & Pyramid Café Table 21

\_\_\_\_\_

FRAME TABLETOP

solid oak

PYRAMID TABLE 02 L300 x W85 x H74 cm

PYRAMID CAFÉ TABLE 21 L70 x W70 x H74 cm

PYRAMID CAFÉ TABLE 21 Ø70 x H74 cm

PYRAMID COFFEE TABLE 51 Ø60 x H44 cm (low)

PYRAMID COFFEE TABLE 51 Ø45 x H54 cm (low)

\_\_\_\_