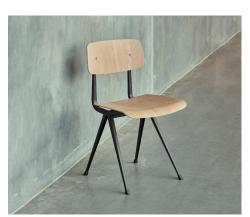

\_\_\_\_\_

Result Chair & Pyramid Table 01

Result Chair

Result Chair, Pyramid Table 01 & Pyramid Bench 11

Result Chair & Pyramid Café Table 21

\_\_\_\_\_

FRAME TABLETOP

solid oak

## RESULT CHAIR / COMBINATIONS

Clear lacquered oak veneer
 Matt lacquered oak veneer
 Smoked oak veneer
 Black stained oak veneer
 Beige stained oak veneer

Black frame
Beige frame

#### RESULT CHAIR - PYRAMID BENCH 11 & 12

RESULT CHAIR
W45,5 x D48,5 x H81 cm

PYRAMID BENCH 11 L85 x W40 x H46 cm

PYRAMID BENCH 11 L140 x W40 x H46 cm

PYRAMID BENCH 11 L200 x W40 x H46 cm

PYRAMID BENCH 12 L190 x W40 x H46 cm