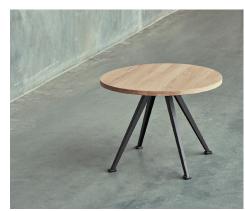

\_\_\_\_\_

Result Chair & Pyramid Table 01

Result Chair

Result Chair, Pyramid Table 01 & Pyramid Bench 11

Result Chair & Pyramid Café Table 21

\_\_\_\_\_

FRAME TABLETOP

solid oak

#### PYRAMID TABLE 01 & 02

PYRAMID TABLE 01 L140 x W65 x H74 cm

PYRAMID TABLE 01 L140 x W75 x H74 cm

PYRAMID TABLE 01 L200 x W75 x H74 cm

PYRAMID TABLE 02 L190 x W85 x H74 cm

PYRAMID TABLE 02 L250 x W85 x H74 cm

PYRAMID TABLE 02 L300 x W85 x H74 cm

PYRAMID CAFÉ TABLE 21 L70 x W70 x H74 cm

PYRAMID CAFÉ TABLE 21 Ø70 x H74 cm

PYRAMID COFFEE TABLE 51 Ø60 x H44 cm (low)

PYRAMID COFFEE TABLE 51 Ø45 x H54 cm (low)

\_\_\_\_