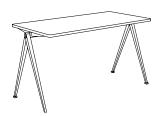

#### PYRAMID TABLE 01 & 02

PYRAMID TABLE 01 L140 x W65 x H74 cm

PYRAMID TABLE 01 L140 x W75 x H74 cm

PYRAMID TABLE 01 L200 x W75 x H74 cm

PYRAMID TABLE 02 L190 x W85 x H74 cm

PYRAMID TABLE 02 L250 x W85 x H74 cm

PYRAMID TABLE 02 L300 x W85 x H74 cm

PYRAMID CAFÉ TABLE 21 L70 x W70 x H74 cm

PYRAMID CAFÉ TABLE 21 Ø70 x H74 cm

PYRAMID COFFEE TABLE 51 Ø60 x H44 cm (low)

PYRAMID COFFEE TABLE 51 Ø45 x H54 cm (low)

\_\_\_\_