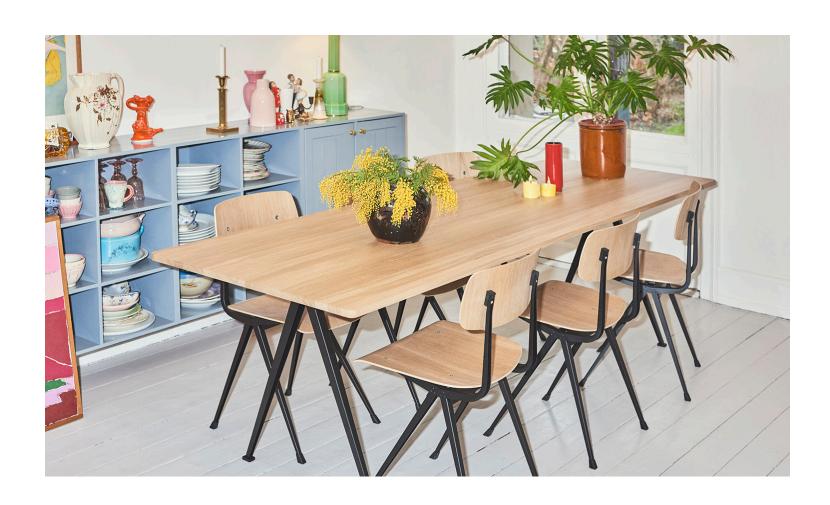

# RESULT CHAIR & PYRAMID TABLE

By Friso Kramer & Wim Rietveld

Created to be adaptable, light and strong, the Result Chair and Pyramid Tables are the last word in cutout sheet steel construction. Originally created by Friso Kramer and Wim Rietveld while working at Ahrend in the 1950s, the collection has been relaunched by HAY together with Ahrend. When initially launched in the '50s, it was regarded as a triumph in its innovative use of sheet steel, giving new direction for use in organically shaped products. Today, both as individual pieces and as a collection, it is notable for its sparing use of materials, simplistic construction and for being light enough to move around. These lasting designs manifest functional excellence and aesthetical lightness that have been proved in real environments over several generations.

\_\_\_\_\_

Result Chair & Pyramid Table 01

Result Chair

Result Chair, Pyramid Table 01 & Pyramid Bench 11

Result Chair & Pyramid Café Table 21

\_\_\_\_\_

FRAME TABLETOP

solid oak