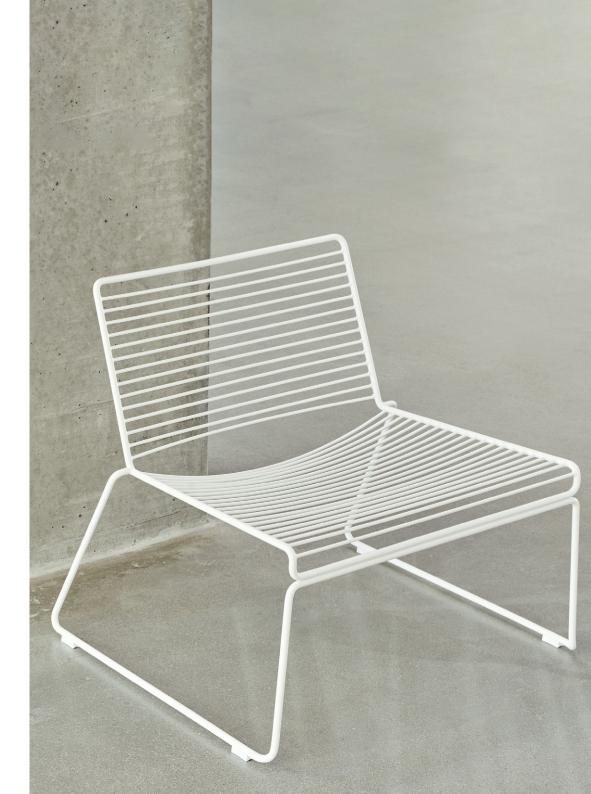

## **HEE SERIES**

The philosophy behind the Hee Series was to take an archetypal chair and perfect it down to the last detail while cutting the essentials to the bone. The goal was to create a contemporary chair to fit into a wide range of contexts. The attempt was a great success, resulting in the pragmatic and easily decoded Hee series. Like a line drawing, it wraps metres of metal wire into neat, straight lines in three versions: bar stool, lounge chair and dining chair. Stackable and weatherproof, the wide assortment of colours and designs make Hee suitable for numerous indoor and outdoor contexts, such as bars and restaurants, as well as public spaces and home environments.

### DIMENSIONS

HEE DINING CHAIR W47,5 x D50 x H79 cm Seat height 47 cm, Seat depth 40 cm STACKABLE / Up to 16 pcs.

HEE LOUNGE CHAIR W72 x D67 x H67 cm Seat height 37 cm, Seat depth 55 cm STACKABLE / Up to 15 pcs.