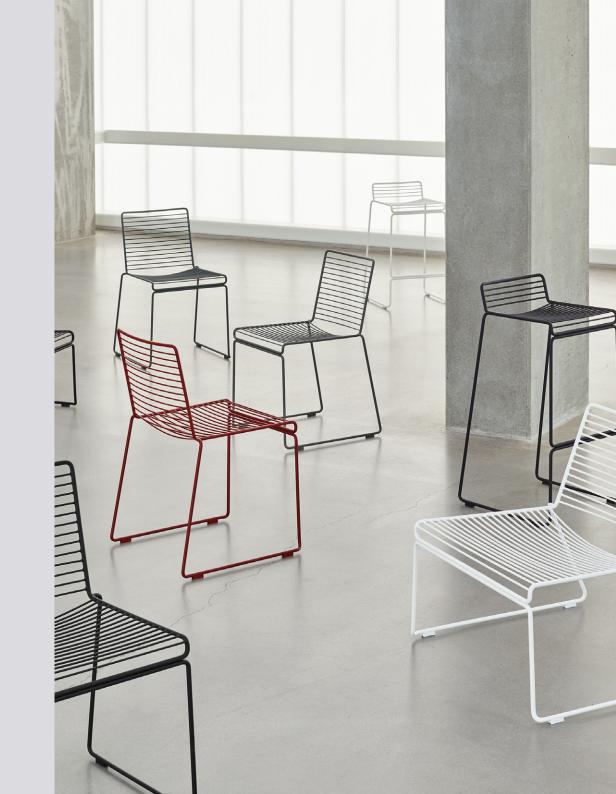

## **HEE SERIES**

The philosophy behind the Hee Series was to take an archetypal chair and perfect it down to the last detail while cutting the essentials to the bone. The goal was to create a contemporary chair to fit into a wide range of contexts. The attempt was a great success, resulting in the pragmatic and easily decoded Hee series. Like a line drawing, it wraps metres of metal wire into neat, straight lines in three versions: bar stool, lounge chair and dining chair. Stackable and weatherproof, the wide assortment of colours and designs make Hee suitable for numerous indoor and outdoor contexts, such as bars and restaurants, as well as public spaces and home environments.

HEE BAR STOOL LOW W43 x D45 x H76 cm Seat height 65 cm, Seat depth 38 cm STACKABLE / Up to 15 pcs.

HEE BAR STOOL HIGH W44 x D47 x H86 cm Seat height 75 cm, Seat depth 38 cm STACKABLE / Up to 15 pcs.

- HEE SERIES -

### DIMENSIONS

HEE DINING CHAIR W47,5 x D50 x H79 cm Seat height 47 cm, Seat depth 40 cm STACKABLE / Up to 16 pcs.

HEE LOUNGE CHAIR W72 x D67 x H67 cm Seat height 37 cm, Seat depth 55 cm STACKABLE / Up to 15 pcs.