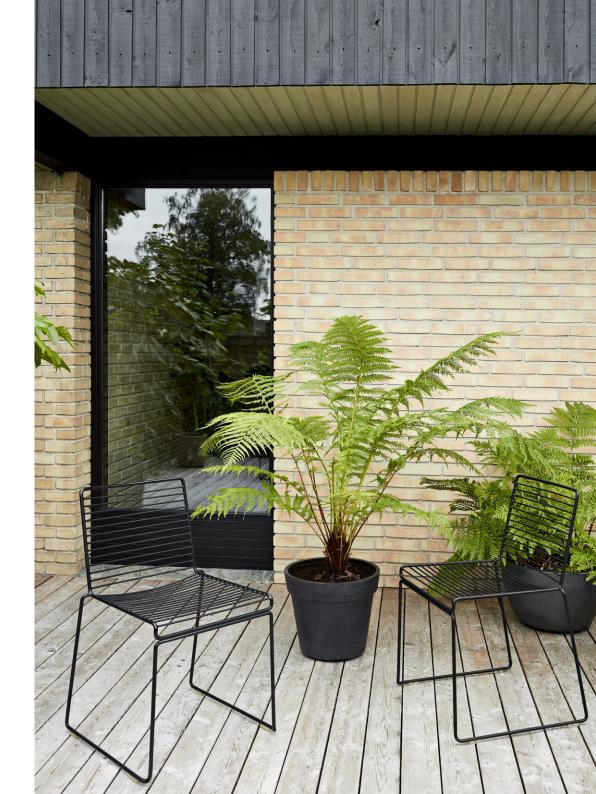

## **HEE SERIES**

The philosophy behind the Hee Series was to take an archetypal chair and perfect it down to the last detail while cutting the essentials to the bone. The goal was to create a contemporary chair to fit into a wide range of contexts. The attempt was a great success, resulting in the pragmatic and easily decoded Hee series. Like a line drawing, it wraps metres of metal wire into neat, straight lines in three versions: bar stool, lounge chair and dining chair. Stackable and weatherproof, the wide assortment of colours and designs make Hee suitable for numerous indoor and outdoor contexts, such as bars and restaurants, as well as public spaces and home environments.