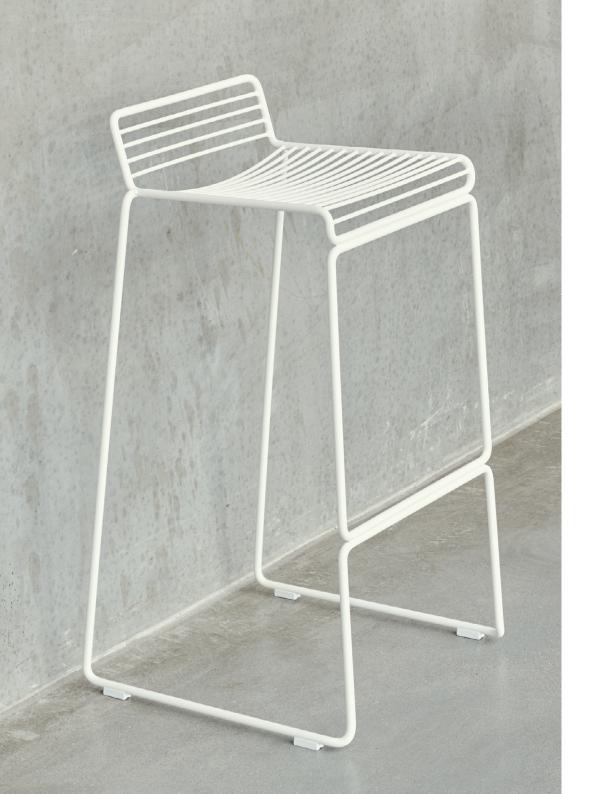

HEE BAR STOOL LOW W43 x D45 x H76 cm Seat height 65 cm, Seat depth 38 cm STACKABLE / Up to 15 pcs.

HEE BAR STOOL HIGH W44 x D47 x H86 cm Seat height 75 cm, Seat depth 38 cm STACKABLE / Up to 15 pcs.

- HEE SERIES -