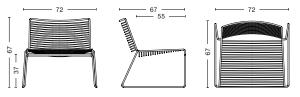

### DIMENSIONS

HEE DINING CHAIR W47,5 x D50 x H79 cm Seat height 47 cm, Seat depth 40 cm STACKABLE / Up to 16 pcs.

HEE LOUNGE CHAIR W72 x D67 x H67 cm Seat height 37 cm, Seat depth 55 cm STACKABLE / Up to 15 pcs.