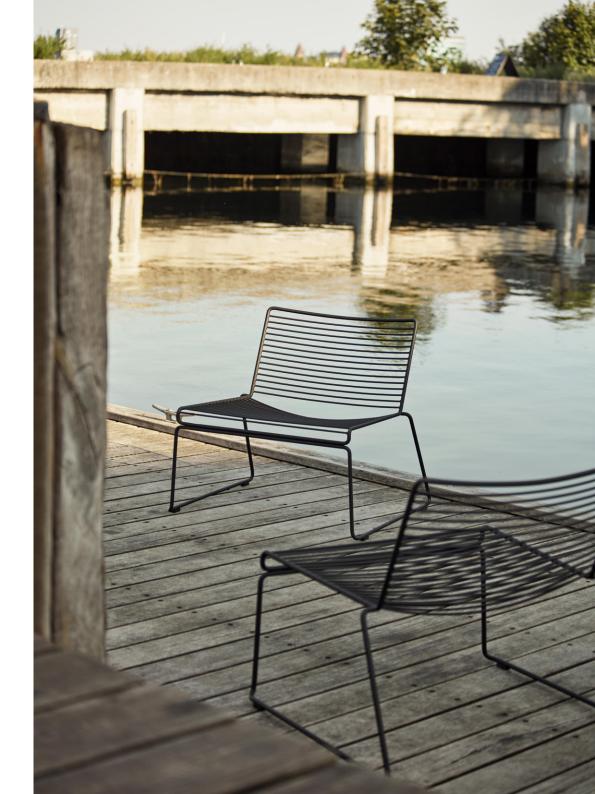

## **HEE SERIES**

The philosophy behind the Hee Series was to take an archetypal chair and perfect it down to the last detail while cutting the essentials to the bone. The goal was to create a contemporary chair to fit into a wide range of contexts. The attempt was a great success, resulting in the pragmatic and easily decoded Hee series. Like a line drawing, it wraps metres of metal wire into neat, straight lines in three versions: bar stool, lounge chair and dining chair. Stackable and weatherproof, the wide assortment of colours and designs make Hee suitable for numerous indoor and outdoor contexts, such as bars and restaurants, as well as public spaces and home environments.