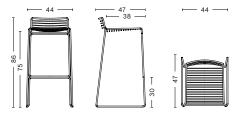

HEE BAR STOOL LOW W43 x D45 x H76 cm Seat height 65 cm, Seat depth 38 cm STACKABLE / Up to 15 pcs.

HEE BAR STOOL HIGH W44 x D47 x H86 cm Seat height 75 cm, Seat depth 38 cm STACKABLE / Up to 15 pcs.

- HEE SERIES -