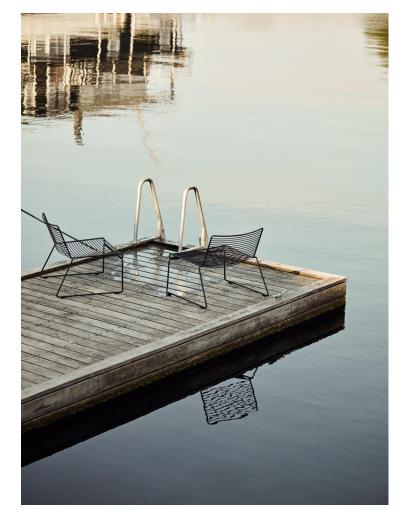

## **HEE SERIES**

The philosophy behind the Hee Series was to take an archetypal chair and perfect it down to the last detail while cutting the essentials to the bone. The goal was to create a contemporary chair to fit into a wide range of contexts. The attempt was a great success, resulting in the pragmatic and easily decoded Hee series. Like a line drawing, it wraps metres of metal wire into neat, straight lines in three versions: bar stool, lounge chair and dining chair. Stackable and weatherproof, the wide assortment of colours and designs make Hee suitable for numerous indoor and outdoor contexts, such as bars and restaurants, as well as public spaces and home environments.