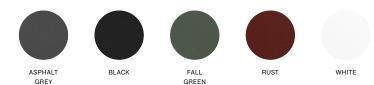

aurants, as well as public spaces and home environments.











HEE BAR STOOL LOW W43 x D45 x H76 cm Seat height 65 cm, Seat depth 38 cm STACKABLE / Up to 15 pcs.



HEE BAR STOOL HIGH W44 x D47 x H86 cm Seat height 75 cm, Seat depth 38 cm STACKABLE / Up to 15 pcs.

- HEE SERIES -

### DIMENSIONS



HEE DINING CHAIR W47,5 x D50 x H79 cm Seat height 47 cm, Seat depth 40 cm STACKABLE / Up to 16 pcs.



HEE LOUNGE CHAIR W72 x D67 x H67 cm Seat height 37 cm, Seat depth 55 cm STACKABLE / Up to 15 pcs.





### MATERIALS

11 mm powder coated solid steel bar.

The products in the Hee Collection have a two component coating; a primer and an outdoor powder coating which provides a barrier to corrosive elements making it suitable for outdoor use.

PLASTIC GLIDER / Standard on all.

### COLOURS



Please use below link to download images of the Hee Series.

# Imagebank

Please use below link for order placement and further information.

# HAYb2b.com