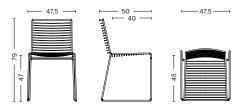

### DIMENSIONS

HEE DINING CHAIR W47,5 x D50 x H79 cm Seat height 47 cm, Seat depth 40 cm STACKABLE / Up to 16 pcs.

HEE LOUNGE CHAIR W72 x D67 x H67 cm Seat height 37 cm, Seat depth 55 cm STACKABLE / Up to 15 pcs.