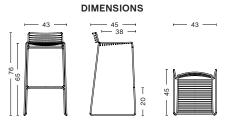

HEE BAR STOOL LOW W43 x D45 x H76 cm Seat height 65 cm, Seat depth 38 cm STACKABLE / Up to 15 pcs.

HEE BAR STOOL HIGH W44 x D47 x H86 cm Seat height 75 cm, Seat depth 38 cm STACKABLE / Up to 15 pcs.

- HEE SERIES -