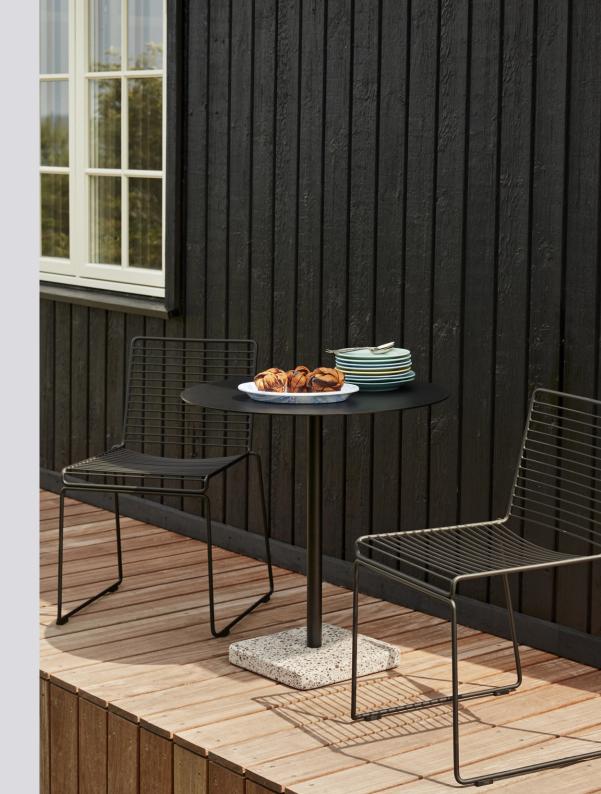

## **HEE SERIES**

The philosophy behind the Hee Series was to take an archetypal chair and perfect it down to the last detail while cutting the essentials to the bone. The goal was to create a contemporary chair to fit into a wide range of contexts. The attempt was a great success, resulting in the pragmatic and easily decoded Hee series. Like a line drawing, it wraps metres of metal wire into neat, straight lines in three versions: bar stool, lounge chair and dining chair. Stackable and weatherproof, the wide assortment of colours and designs make Hee suitable for numerous indoor and outdoor contexts, such as bars and restaurants, as well as public spaces and home environments.