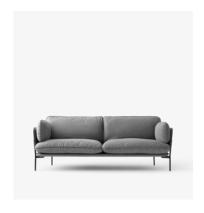

Luca Nichetto

Cloud is a series of lounge furniture designed by Luca Nichetto for &tradition. It includes a one, two and a three-seat sofa and a pouf, all of which combine a strong and defined weight-bearing structure with cushions and pillows ensuring maximum comfort. Cloud welcomes you in a friendly embrace while maintaining an elegant and structured external silhouette.

"The Cloud family is perfectly suited for contemporary living spaces, as it provides maximum comfort within relatively compact dimensions", says Nichetto.

Product category Sofa

**Production Process** The frame is made from formpressed and CNC milled