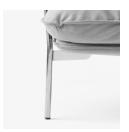

plywood and the base is built from steel and solid wood. The legs are made from solid steel rods. Frame and base is covered in soft CMHR foam and all pillows are made from a mix of CMHR foam and feathers.

Seat height: 40cm/15.7in.

Weight (kg) 50kg

**Leg options** Bronzed, Chrome, Warm black powder coating.

Strength, Durability and

Safety Testing

The Cloud sofa is tested for strength, durability and safety according to EN 15373 Level 2 - General contract