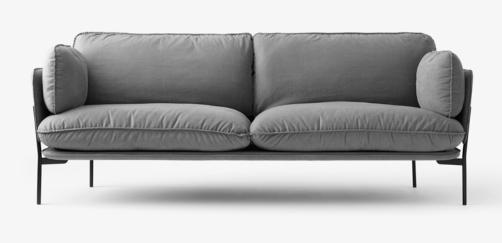

Luca Nichetto

Cloud is a series of lounge furniture designed by Luca Nichetto for &tradition. It includes a one, two and a three-seat sofa and a pouf, all of which combine a strong and defined weight-bearing structure with cushions and pillows ensuring maximum comfort. Cloud welcomes you in a friendly embrace while maintaining an elegant and structured external silhouette.

"The Cloud family is perfectly suited for contemporary living spaces, as it provides maximum comfort within relatively compact dimensions", says Nichetto.

Product category Sofa

**Production Process** The frame is made from formpressed and CNC milled