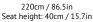

Environment Indoor

**Material** Plywood, solid wood and steel base with no-zag springs.

CMHR foam and feather pillows. solid steel legs. Fabric

or leather upholstery.

**Dimensions (cm/in)** H: 75cm/29.5in, D: 84cm/33in, L: 220cm/86.5in,

Seat height: 40cm/15.7in.

Weight (kg) 50kg

**Leg options** Bronzed, Chrome, Warm black powder coating.

Strength, Durability and

Safety Testing

The Cloud sofa is tested for strength, durability and safety according to EN 15373 Level 2 - General contract