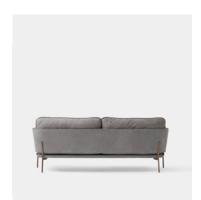

Luca Nichetto

Cloud is a series of lounge furniture designed by Luca Nichetto for &tradition. It includes a one, two and a three-seat sofa and a pouf, all of which combine a strong and defined weight-bearing structure with cushions and pillows ensuring maximum comfort. Cloud welcomes you in a friendly embrace while maintaining an elegant and structured external silhouette.

"The Cloud family is perfectly suited for contemporary living spaces, as it provides maximum comfort within relatively compact dimensions", says Nichetto.

Product category Sofa

**Production Process** The frame is made from formpressed and CNC milled