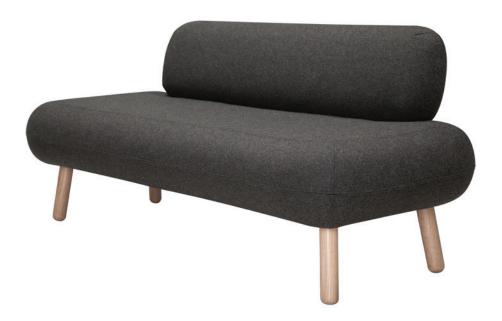

Sofa & pouf system

This product has been created for:

> Small offices

**>** Waiting areas

> Use in larger offices (several at a time)

Design: Janno Nõu Iseasi

## The Sofi series was designed to make people in offices feel more

at home. In terms of style it's more fun than your average office furniture, and more slimline and approachable, too. The use of legs (rather than a base) produces a lightness that's both literal and figurative, and invites people to rearrange the poufs around the room to suit themselves. The Sofi series is well-suited to smaller offices, as well as to larger office spaces in greater numbers.