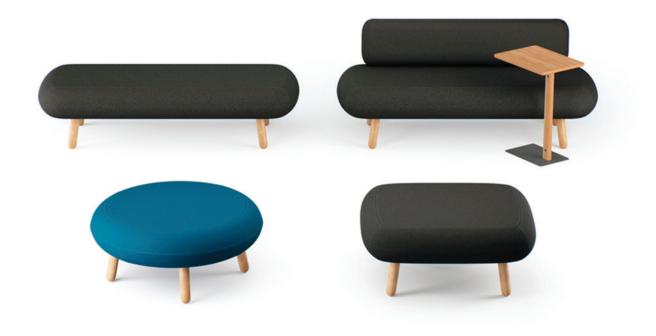

Sofa & pouf system

This product has been created for:

> Small offices

**>** Waiting areas

> Use in larger offices (several at a time)

Design: Janno Nõu Iseasi

## The Sofi series was designed to make people in offices feel more

at home. In terms of style it's more fun than your average office furniture, and more slimline and approachable, too. The use of legs (rather than a base) produces a lightness that's both literal and figurative, and invites people to rearrange the poufs around the room to suit themselves. The Sofi series is well-suited to smaller offices, as well as to larger office spaces in greater numbers.

## Product information

Frame Solid wood and plywood

Seat & backrest Durable and fireproof HR-foam Legs Solid wood oak