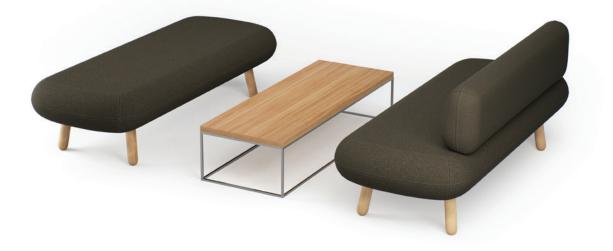

Sofa & pouf system

This product has been created for:

> Small offices

**>** Waiting areas

> Use in larger offices (several at a time)

Design: Janno Nõu Iseasi

## The Sofi series was designed to make people in offices feel more

at home. In terms of style it's more fun than your average office furniture, and more slimline and approachable, too. The use of legs (rather than a base) produces a lightness that's both literal and figurative, and invites people to rearrange the poufs around the room to suit themselves. The Sofi series is well-suited to smaller offices, as well as to larger office spaces in greater numbers.