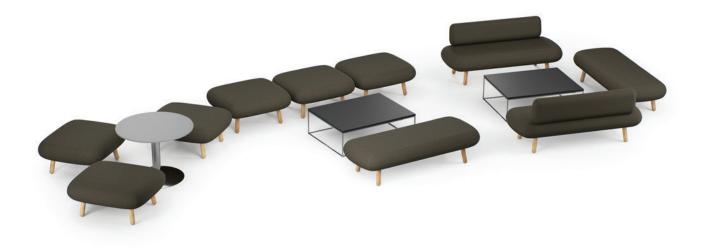

Sofa & pouf system

This product has been created for:

> Small offices

**>** Waiting areas

> Use in larger offices (several at a time)

Design: Janno Nõu Iseasi

## The Sofi series was designed to make people in offices feel more

at home. In terms of style it's more fun than your average office furniture, and more slimline and approachable, too. The use of legs (rather than a base) produces a lightness that's both literal and figurative, and invites people to rearrange the poufs around the room to suit themselves. The Sofi series is well-suited to smaller offices, as well as to larger office spaces in greater numbers.