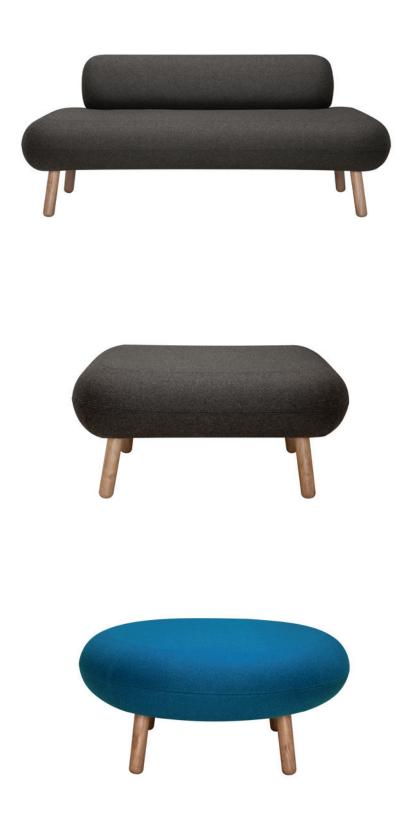

Sofa & pouf system

This product has been created for:

> Small offices

**>** Waiting areas

> Use in larger offices (several at a time)

Design: Janno Nõu Iseasi

## The Sofi series was designed to make people in offices feel more

at home. In terms of style it's more fun than your average office furniture, and more slimline and approachable, too. The use of legs (rather than a base) produces a lightness that's both literal and figurative, and invites people to rearrange the poufs around the room to suit themselves. The Sofi series is well-suited to smaller offices, as well as to larger office spaces in greater numbers.

## Product information

Frame Solid wood and plywood

Seat & backrest Durable and fireproof HR-foam Legs Solid wood oak