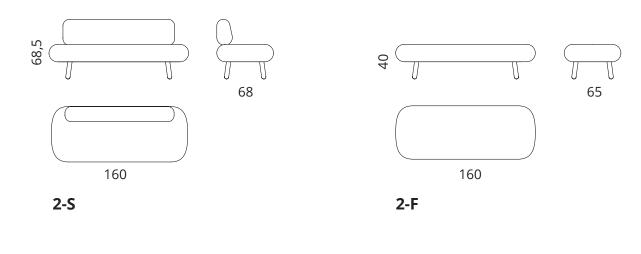

## Dimensions

All dimensions provided in centimetres.

softrend.ee instagram.com/softrend\_furniture