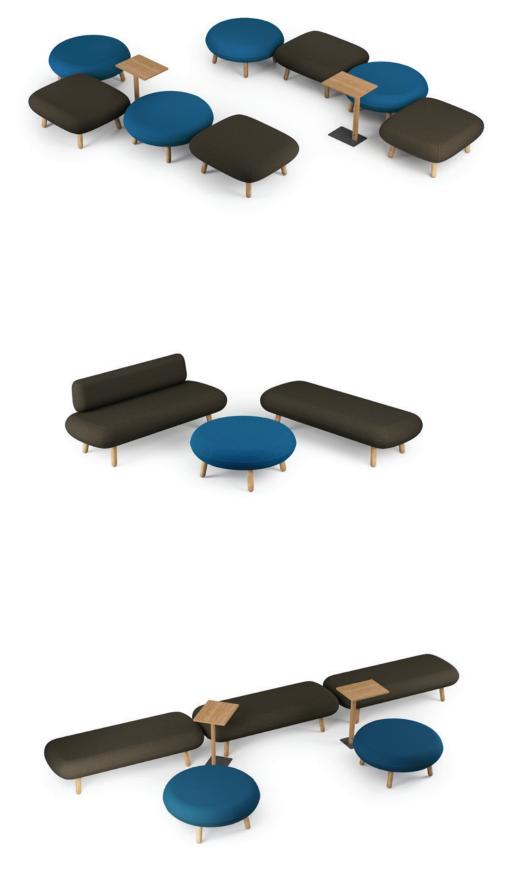

Sofa & pouf system

This product has been created for:

> Small offices

**>** Waiting areas

> Use in larger offices (several at a time)

Design: Janno Nõu Iseasi

## The Sofi series was designed to make people in offices feel more

at home. In terms of style it's more fun than your average office furniture, and more slimline and approachable, too. The use of legs (rather than a base) produces a lightness that's both literal and figurative, and invites people to rearrange the poufs around the room to suit themselves. The Sofi series is well-suited to smaller offices, as well as to larger office spaces in greater numbers.