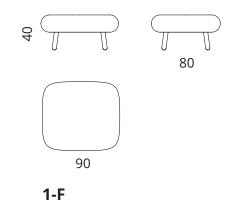

## Dimensions

All dimensions provided in centimetres.

softrend.ee instagram.com/softrend\_furniture