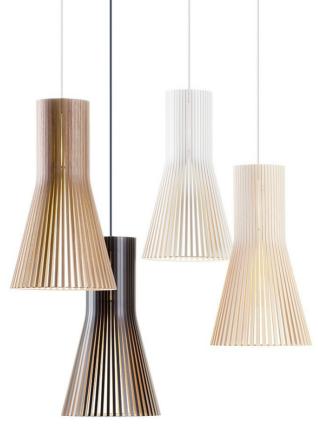

## Secto 4201 pendant

Handmade of PEFC-certified formpressed birch in Finland by highly skilled craftsmen. The wood provides a soft luminosity for atmosphere and appeal.

## Finishing options

Natural birch
White textile cable + ceiling cup
White laminated
White textile cable + ceiling cup
Black laminated
Black textile cable + ceiling cup
Walnut veneer
White textile cable + ceiling cup