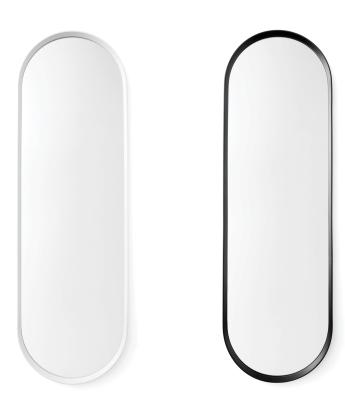

## Norm Wall Mirror Oval

Inspired by vintage dressing room mirrors, Norm Wall Mirror, Oval is simple and streamlined.

A practical and versatile mirror, use it in the bathroom, hallway or dressing-room. Norm Wall Mirror, Oval forms part of a series by Norm Architects, each mirror made with a powder-coated metal frame, featuring gently rounded corners.

#### Colours

Black, White