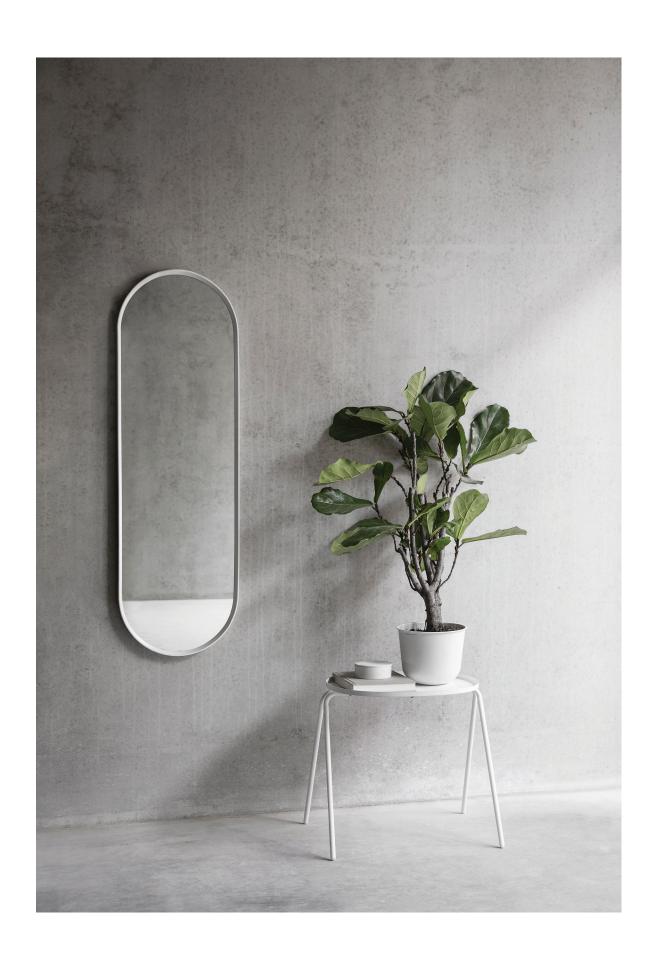

## Norm Wall Mirror Oval

Inspired by vintage dressing room mirrors, Norm Wall Mirror, Oval is simple and streamlined.

A practical and versatile mirror, use it in the bathroom, hallway or dressing-room. Norm Wall Mirror, Oval forms part of a series by Norm Architects, each mirror made with a powder-coated metal frame, featuring gently rounded corners.

#### Dimensions

H: 130 cm / 51 1/8" W: 40 cm / 15 3/4" D: 3,5 cm / 1 3/8"

#### Materials

Powder coated aluminum

#### Colours

Black, White