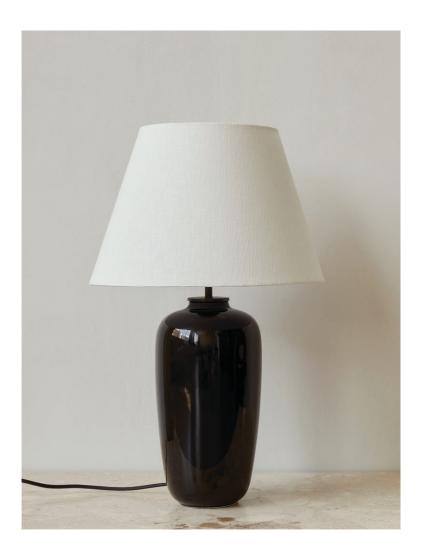

## TORSO TABLE LAMP, 57 Designed by Krøyer-Sætter-Lassen

The contrasts between unglazed deep black glazed ceramics and airy linen come into play on the Torso Table Lamp, designed by Krøyer-Sætter-Lassen for Audo. Gently rounded for a soft expression, the understated sculptural base has a timeless feel that will feel instantly at home in any setting. The tactile shade diffuses the light to create instant ambience, and the brass touch dimmer allows for a personal setting.

BLACK / OFF WHITE 1284539

|                                                                                                             | TECHNICAL SPECIFICATIONS                                          |
|-------------------------------------------------------------------------------------------------------------|-------------------------------------------------------------------|
| PRODUCT TYPE<br>Table lamp                                                                                  | LIGHT SOURCE<br>E27 (CE) - 1 pc<br>E26 (US) - 1 pc                |
| COLLI<br>1                                                                                                  | Energy level: F<br>Max 8 Watt                                     |
| ENVIRONMENT<br>Indoor                                                                                       | LIGHT SPECIFICATION<br>Bulb included.                             |
| DIMENSIONS<br>H: 57 cm / 22,4"<br>Ø: 35 cm / 13,8"                                                          | <i>E27 (P60)</i><br>6 W, opal matt<br>500 lm<br>2700 K<br>RA > 90 |
| PRODUCTION PROCESS<br>Moulded ceramic base, with a handmade<br>linen shade, and milled solid brass details. | Energy level: F<br><i>E26</i> (P60)<br>6 W, opal matt<br>500 lm   |
| COLOUR                                                                                                      | 2700 K<br>RA > 90                                                 |
| Lampshade<br>Off white                                                                                      | DIMMER<br>Yes (3 step). Touch dimmer on top of shade              |
| Base<br>Black                                                                                               | CANOPY                                                            |
| MATERIALS<br>Ceramic, steel, solid brass, linen, PC and<br>ABS                                              | No                                                                |
| WEIGHT<br>Lampshade: 0,3 kg / 0,66 lb                                                                       |                                                                   |