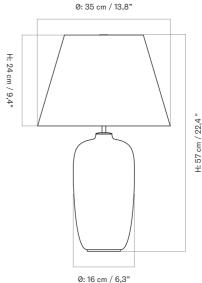

BLACK / OFF WHITE 1284539

|                                                                                                             | TECHNICAL SPECIFICATIONS                                          |
|-------------------------------------------------------------------------------------------------------------|-------------------------------------------------------------------|
| PRODUCT TYPE<br>Table lamp                                                                                  | LIGHT SOURCE<br>E27 (CE) - 1 pc<br>E26 (US) - 1 pc                |
| COLLI<br>1                                                                                                  | Energy level: F<br>Max 8 Watt                                     |
| ENVIRONMENT<br>Indoor                                                                                       | LIGHT SPECIFICATION<br>Bulb included.                             |
| DIMENSIONS<br>H: 57 cm / 22,4"<br>Ø: 35 cm / 13,8"                                                          | <i>E27 (P60)</i><br>6 W, opal matt<br>500 lm<br>2700 K<br>RA > 90 |
| PRODUCTION PROCESS<br>Moulded ceramic base, with a handmade<br>linen shade, and milled solid brass details. | Energy level: F<br><i>E26</i> (P60)<br>6 W, opal matt<br>500 lm   |
| COLOUR                                                                                                      | 2700 K<br>RA > 90                                                 |
| Lampshade<br>Off white                                                                                      | DIMMER<br>Yes (3 step). Touch dimmer on top of shade              |
| Base<br>Black                                                                                               | CANOPY                                                            |
| MATERIALS<br>Ceramic, steel, solid brass, linen, PC and<br>ABS                                              | No                                                                |
| WEIGHT<br>Lampshade: 0,3 kg / 0,66 lb                                                                       |                                                                   |