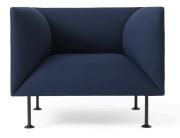

## Godot, 1 Seater

Light Grey 9730010

### Upholstered

PC1T 9710001 PC1L 9710004 PC2T 9710002 PC2L 9710005 PC3T 9710003 PC3L 9710006 PC4L 9710007