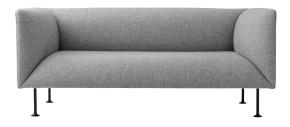

# Godot, 2 Seater

Light Grey 9730020

### Upholstered

PC1T 9720001 PC1L 9720004 PC2T 9720002 PC2L 9720005 PC3T 9720003 PC3L 9720006 PC4L 9720007