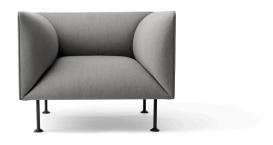

#### Product Type

Seater

#### Colours

According to Upholstery

Godot is a comfortable and generous sofa series comprising 2- and 3-seater sofas as well as an armchair. The inner "spaces" of the sofa are designed in sizes allowing for a comfortable seating position without limiting the freedom of movement and the freedom to stretch your legs. The soft shapes of the upholstery are deliciously inviting and, also, constitute a marked contrast to the sofa's exterior of more simple and geometrical forms. The interior belongs to the occupant and the exterior belongs to the room.