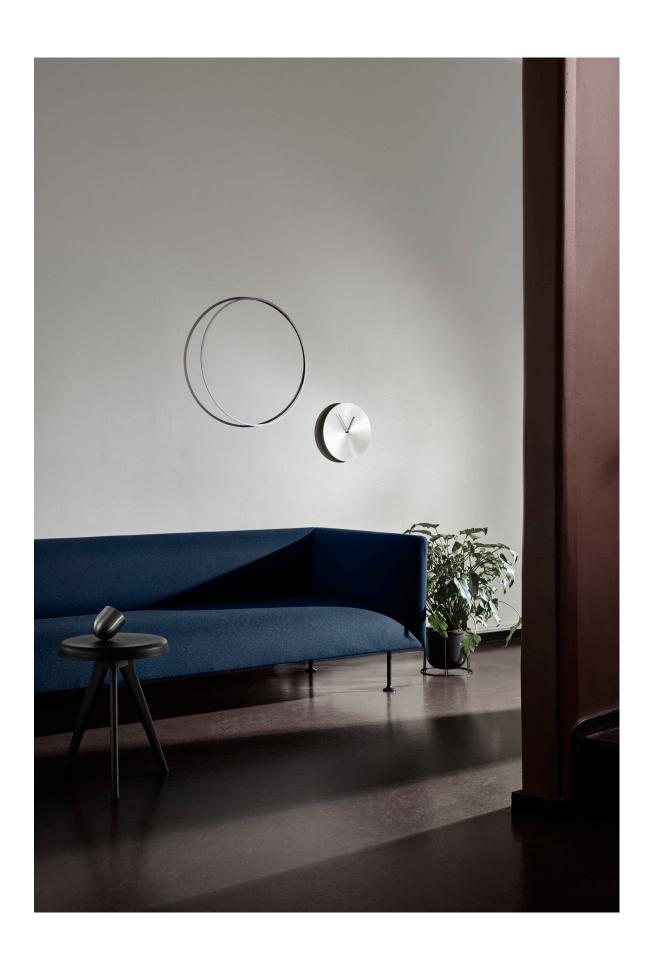

#### Colours

According to Upholstery

Godot is a comfortable and generous sofa series comprising 2- and 3-seater sofas as well as an armchair. The inner "spaces" of the sofa are designed in sizes allowing for a comfortable seating position without limiting the freedom of movement and the freedom to stretch your legs. The soft shapes of the upholstery are deliciously inviting and, also, constitute a marked contrast to the sofa's exterior of more simple and geometrical forms. The interior belongs to the occupant and the exterior belongs to the room.