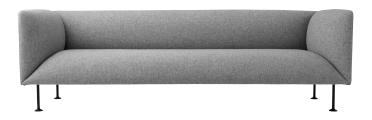

### Godot, 3 Seater

Light Grey 9730030

### Upholstered

PC1T 9730001 PC1L 9730004 PC2T 9730002 PC2L 9730005 PC3T 9730003 PC3L 9730006 PC4L 9730007