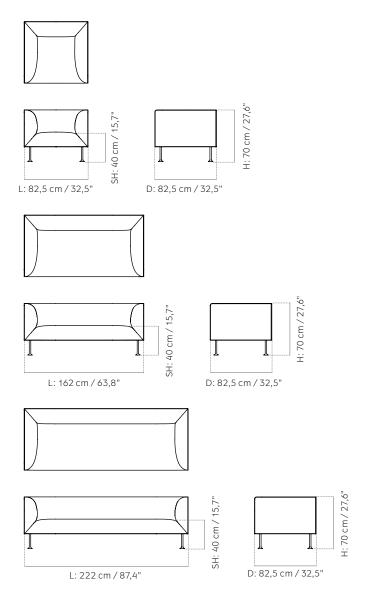

#### Dimensions (cm / in)

1 Seater H: 70 cm / 27,6" L: 82,5 cm / 32,5"

D: 82,5 cm / 32,5"

SH: 40 cm / 15,7"

2 Seater

H: 70 cm / 27,6" L: 162 cm / 63,8" D: 82,5 cm / 32,5" SH: 40 cm / 15,7"

3 Seater

H: 70 cm / 27,6" L: 222 cm / 87,4" D: 82,5 cm / 32,5" SH: 40 cm / 15,7"