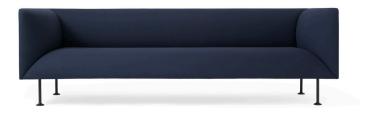

#### Colours

According to Upholstery

Godot is a comfortable and generous sofa series comprising 2- and 3-seater sofas as well as an armchair. The inner "spaces" of the sofa are designed in sizes allowing for a comfortable seating position without limiting the freedom of movement and the freedom to stretch your legs. The soft shapes of the upholstery are deliciously inviting and, also, constitute a marked contrast to the sofa's exterior of more simple and geometrical forms. The interior belongs to the occupant and the exterior belongs to the room.