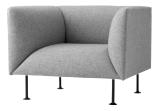

#### Product Type

Seater

#### Colours

According to Upholstery

Godot is a comfortable and generous sofa series comprising 2- and 3-seater sofas as well as an armchair. The inner "spaces" of the sofa are designed in sizes allowing for a comfortable seating position without limiting the freedom of movement and the freedom to stretch your legs. The soft shapes of the upholstery are deliciously inviting and, also, constitute a marked contrast to the sofa's exterior of more simple and geometrical forms. The interior belongs to the occupant and the exterior belongs to the room.