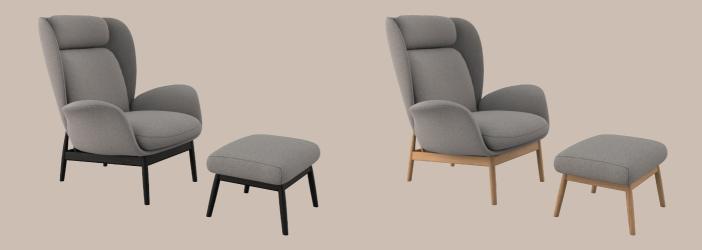

### Design elements

2 Combinations

Available in fabric and leather

### How to design

- 1. Choose design 100 4100
- 2. Choose fabric or leather
- 3. Choose legs