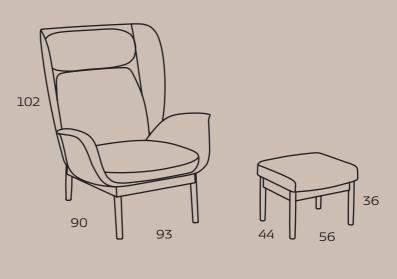

#### **Dimensions**

Picture on fronpage: Padova 1004100 + footrest 1004150, Melina 1244 Simply Beige, Oak 003 legs.