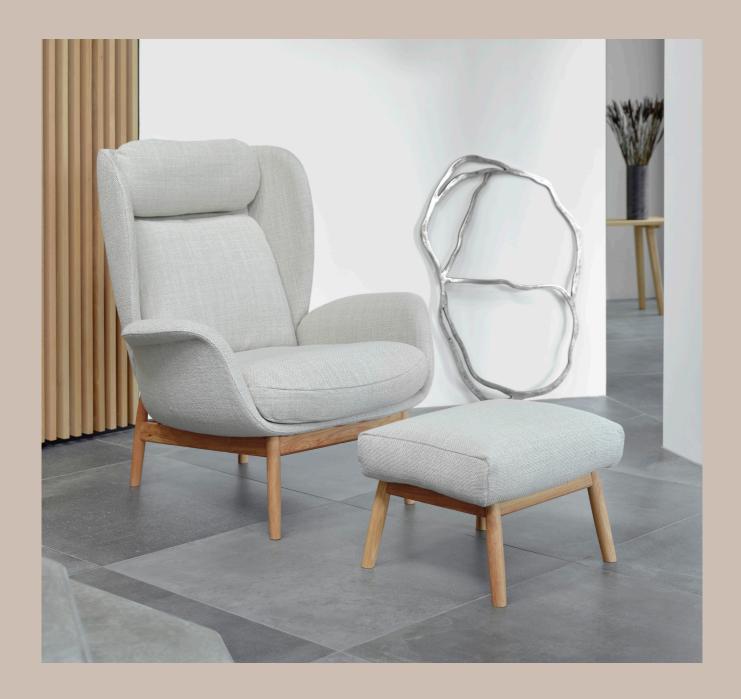

## Specifications of Padova

If you are looking for an all evening chair with great comfort and beautiful details, you have found it – the Padova chair is just that! Beautiful organic shapes and great carpentry details on the wooden legs complete this chair. Softness is the keyword to describe the profound support, which this chair offers in the seat, back, neck and arm.

#### **Dimensions**

Picture on fronpage: Padova 1004100 + footrest 1004150, Melina 1244 Simply Beige, Oak 003 legs.