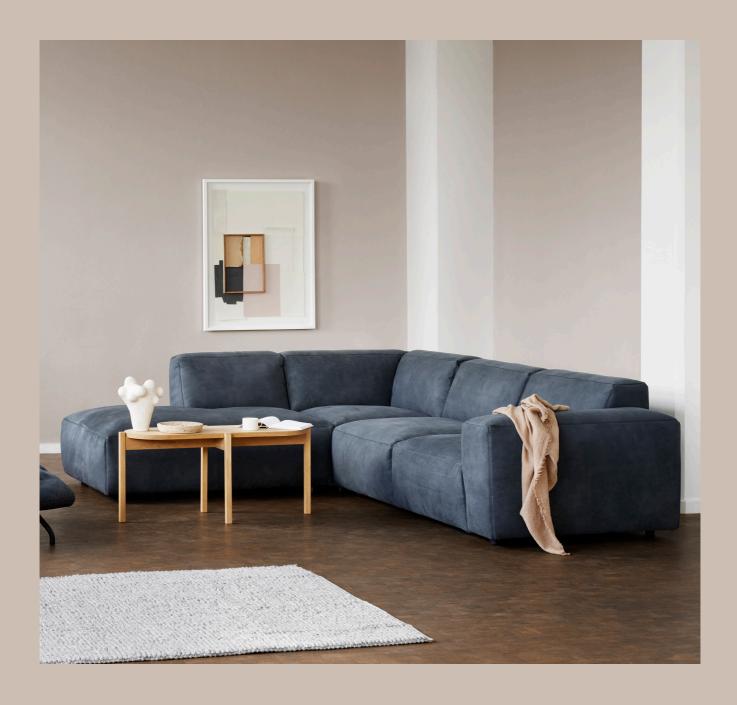

# Lucera sofa

PRODUCT SHEET



17 x 60 cm. HxW 17 x 81 cm.

1,5 Chaiselong+11/2-seater

1,5 Chaiselong+21/2-seater

Open-end+90°+1½-seat+1,5 Chaisel.

## Specifications of Lucera



Lucera is all about good comfort and good-looking details. The sofa gives you a perfect seat depth and great comfort with the high resilient foam in the seating. The fixed back gives you a nice support, and we offer optional lumbar cushions for even more support. Lucera also contains beautiful details like the deco stitching. A voluminous and fashionable sofa with a perfect cozy lounge feeling

### Design elements

23 Combinations

Available in fabric and leather

### How to design

- 1. Choose design 145
- 2. Choose combination
- 3. Choose fabric or leather
- 4. Legs included

#### **Dimensions**



Picture