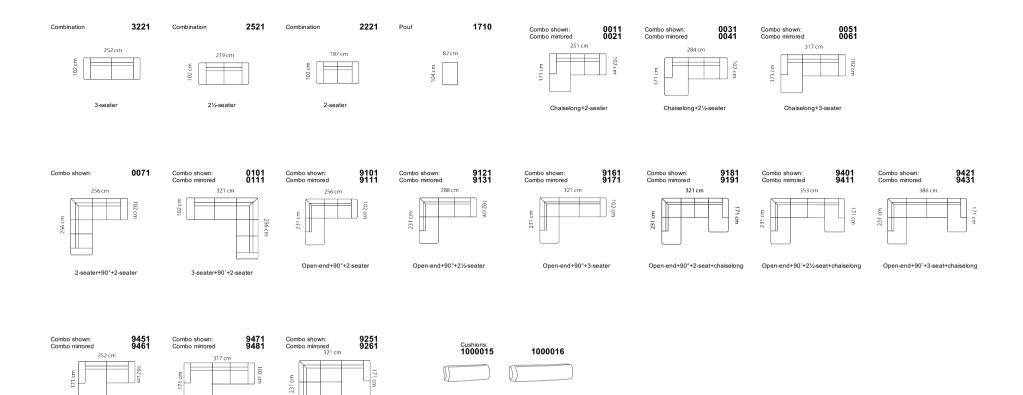

### Design elements

23 Combinations

Available in fabric and leather

### How to design

- 1. Choose design 145
- 2. Choose combination
- 3. Choose fabric or leather
- 4. Legs included