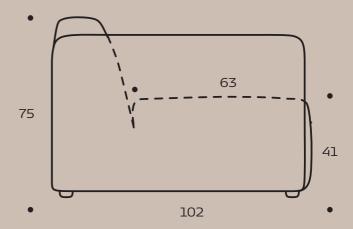

# Lucera sofa

PRODUCT SHEET

17 x 60 cm. HxW 17 x 81 cm.

1,5 Chaiselong+11/2-seater

1,5 Chaiselong+21/2-seater

Open-end+90°+1½-seat+1,5 Chaisel.