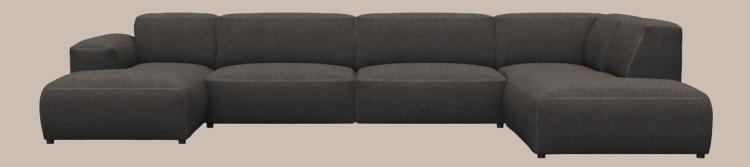

## Specifications of Lucera

Lucera is all about good comfort and good-looking details. The sofa gives you a perfect seat depth and great comfort with the high resilient foam in the seating. The fixed back gives you a nice support, and we offer optional lumbar cushions for even more support. Lucera also contains beautiful details like the deco stitching. A voluminous and fashionable sofa with a perfect cozy lounge feeling