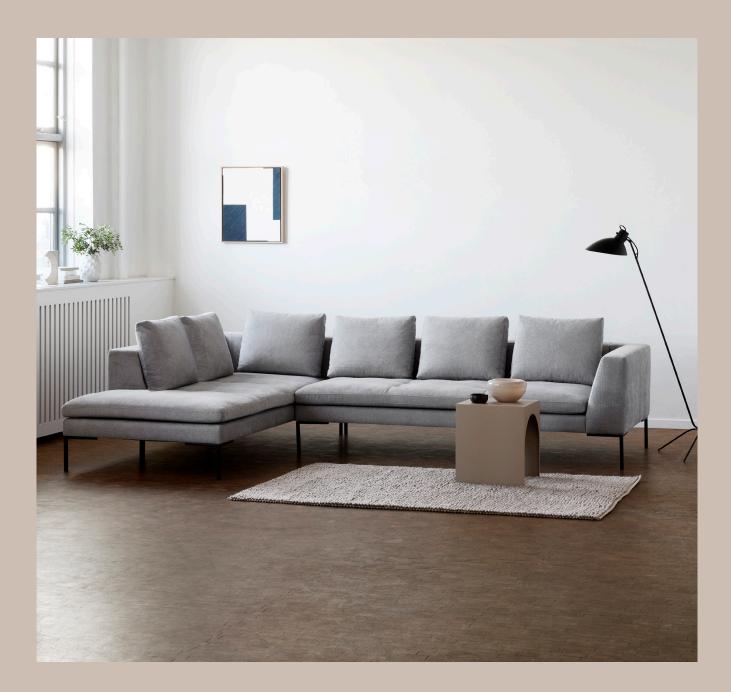

## Specifications of Loano

Sava is a luxurious sofa that is designed with perfect proportions and superior comfort in mind. The seat is built with pocket springs, so it gives you a soft yet comfortable and firm feel. Sava shows an aesthetic and beautiful Scandinavian-Italian look with the slim metal legs and the loose back cushions. An iconic design for the daily living.

Picture on fronpage: Loano 0061, Bellaria 1200 Stone Grey, Black Steel 040 legs.