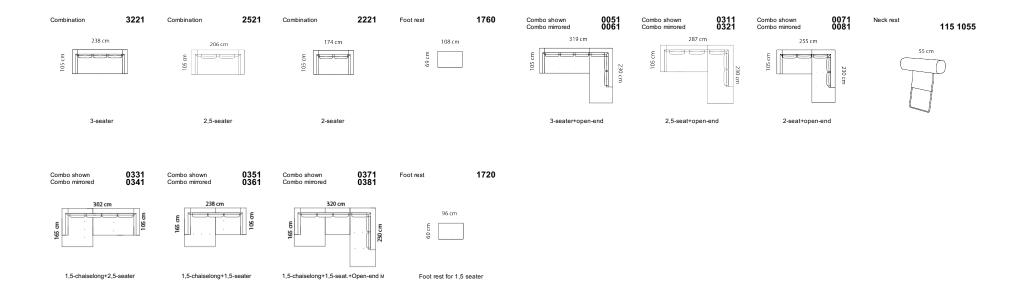

## Remember to choose legs

The last 3 digits in the item no. determins the type of legs.

Metal leg 020 Black metal leg 040