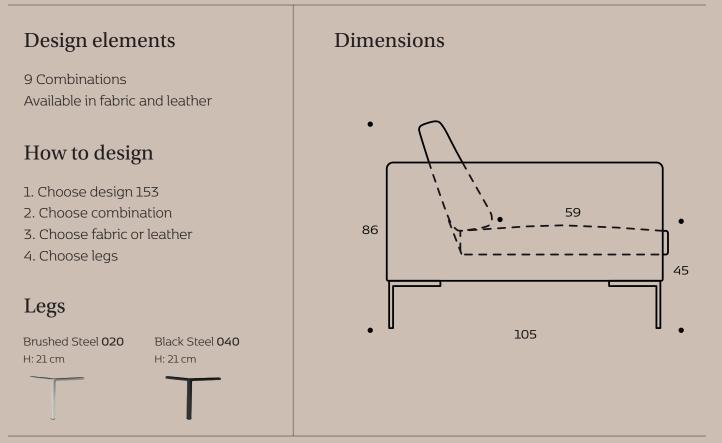

## Remember to choose legs

The last 3 digits in the item no. determins the type of legs.

Metal leg 020 Black metal leg 040