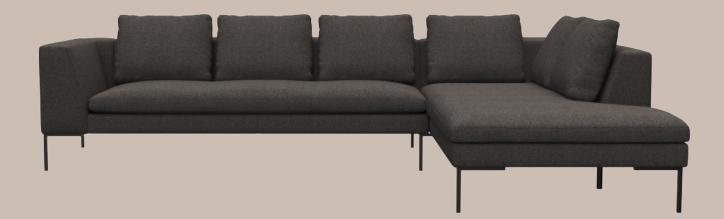

## Specifications of Loano

Sava is a luxurious sofa that is designed with perfect proportions and superior comfort in mind. The seat is built with pocket springs, so it gives you a soft yet comfortable and firm feel. Sava shows an aesthetic and beautiful Scandinavian-Italian look with the slim metal legs and the loose back cushions. An iconic design for the daily living.

Picture on fronpage: Loano 0061, Bellaria 1200 Stone Grey, Black Steel 040 legs.