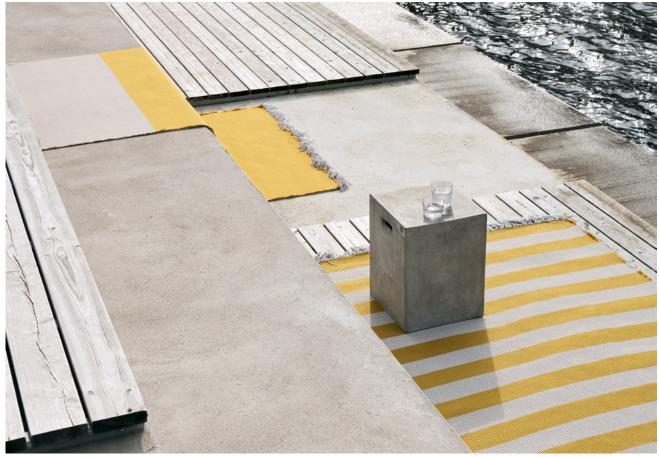

## IN/OUT CARPET COLLECTION

BEACH AND BIG STRIPE

The Woodnotes new In/out carpets are suited, in addition to the normal use, for all moist and humid conditions both outdoor and indoor. The material, 100% polypropylene fiber, is ideal for terraces, balconies and pool areas as well as for entrances, bathrooms and sauna areas. The Woodnotes In/out carpets have a soft feel and are transpiring therefore ideal for leisure living. In addition to resistance to abrasion, the Woodnotes In/out carpet offers high colour fastness against sunlight and are also resistant to sea and swimming pool water. The material is washable and 100% recyclable. Maximum width is 300 cm and the maximum length 1000 cm.

Design: Woodnotes design team Material: 100% polypropylene

Finishing: Carpets are available with four different finishings:

sewn edges and ends with narrow edging (2,5 cm visible),

sewn edges and fringes,

sewn edges, backing and ends with narrow edging (2,5 cm visible),

sewn edges, backing and fringes

Weight: Approx. 1,35 kg/m<sup>2</sup> (without backing) or 1,60 kg/m<sup>2</sup> (with backing)