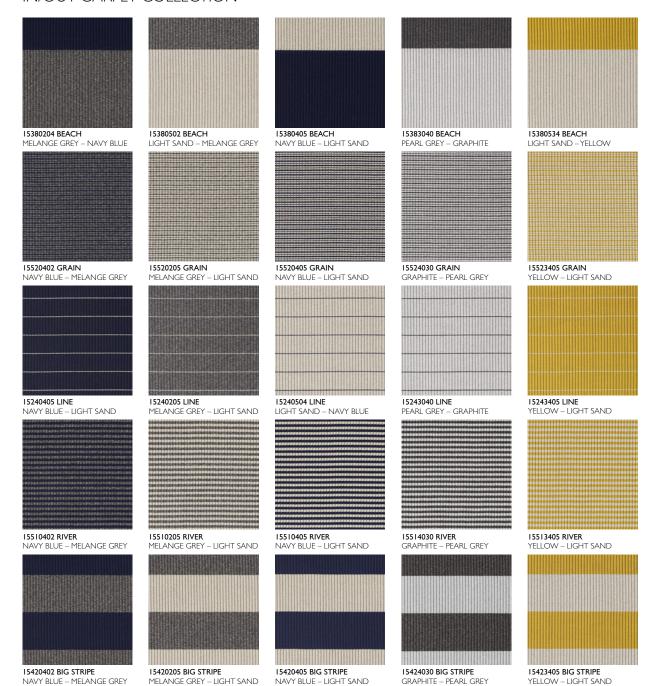

## IN/OUT CARPET COLLECTION

BEACH AND BIG STRIPE

The Woodnotes new In/out carpets are suited, in addition to the normal use, for all moist and humid conditions both outdoor and indoor. The material, 100% polypropylene fiber, is ideal for terraces, balconies and pool areas as well as for entrances, bathrooms and sauna areas. The Woodnotes In/out carpets have a soft feel and are transpiring therefore ideal for leisure living. In addition to resistance to abrasion, the Woodnotes In/out carpet offers high colour fastness against sunlight and are also resistant to sea and swimming pool water. The material is washable and 100% recyclable. Maximum width is 300 cm and the maximum length 1000 cm.

Design: Woodnotes design team Material: 100% polypropylene

Finishing: Carpets are available with four different finishings:

sewn edges and ends with narrow edging (2,5 cm visible),

sewn edges and fringes,

sewn edges, backing and ends with narrow edging (2,5 cm visible),

sewn edges, backing and fringes

Weight: Approx. 1,35 kg/m<sup>2</sup> (without backing) or 1,60 kg/m<sup>2</sup> (with backing)