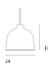

#### **Dimensions**

 Length:
 21 cm / 8.3"

 Height:
 18,5 cm / 7.3"

 Width:
 21 cm / 8.3"

 Diameter:
 21 cm / 8.25"

 Cord Length:
 400 cm / 157.5"