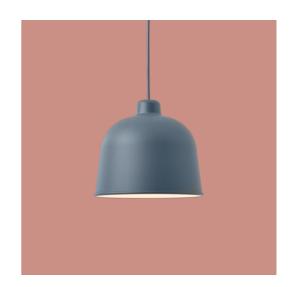

### **Grain Pendant Lamp**

"The Grain Pendant Lamp is a versatile light with a warm and welcoming appearance, complimented by a soft form that generously spreads the light underneath. The design is made from a unique mix of bamboo grain and plastic, adding a new perspective to the archetypical pendant lamp through its visual expression and matte touch."

and Stockholm.

Environment Indoor

Country of Production China

Preassembled Yes.

**Description** The traditional pendant silhouette receives a poetic reinterpretation with the Grain Lamp. Simple

and elegant, the lamp has small grains of fiber in its surface, creating a subtle texture and change in the diffusion of light. The pendant includes an LED lightbulb that lasts for up to 10,000 hours and

provides a warm, natural glow.

Material Lamp Shade is made in mixture of bamboo fibers and polypropolene. PVC cord. The lamp's shade is

made under high pressure casting. Shade and electrical componenets are hereafter assembled by