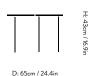

Pinwheel HM7
Hvidt & Mølgaard
1953







# Pinwheel HM7 Hvidt & Mølgaard 1953

# Product category

Coffee table

#### Environment

Indoor

#### Material

Solid wood, Brass, Stainless Steel

# Production process

The table top is milled from solid wood and the legs are made from Brass or Stainless Steel.

#### Gliders

Plastic gliders installed as standard.

#### **Dimensions**

H: 43cm/16.9in, W: 65cm/24.4in, D: 65cm/24.4in

## Packaging dimensions

H: 79cm/31.1in, W: 71cm/28.0in, D: 5cm/2.0in

## Colli quantity

1 pc

#### Weight

Product: 4 kg / Incl. packaging: 5.5 kg

#### Wood finishes

Oiled Oak Oiled Walnut

#### Leg finishes

Brass or Stainelss Steel

## Cleaning instructions

Please download our Material Care & Cleaning instructions through <a href="https://www.andtradition.com">www.andtradition.com</a>

### $\rightarr