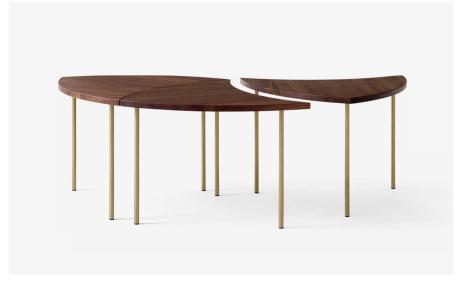

Pinwheel HM7
Hvidt & Mølgaard
1953

# Pinwheel HM7 Hvidt & Mølgaard 1953

# Product category

Coffee table

# Production process

The table top is milled from solid wood and the legs are made from Brass or Stainless Steel.

#### **Dimensions**

H: 43cm/16.9in, W: 65cm/24.4in, D: 65cm/24.4in