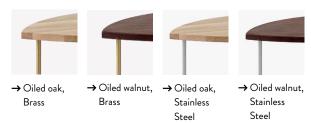

#### Wood finishes

Oiled Oak Oiled Walnut

#### Leg finishes

Brass or Stainelss Steel

### $\rightarrow$ Stock items

Oiled Oak w. Brass Oiled Walnut w. Brass Oiled Oak w. Stainless Steel Oiled Walnut w. Stainless Steel