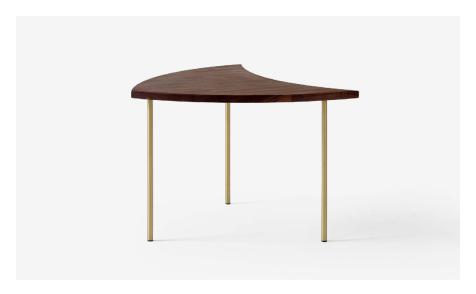

Pinwheel HM7
Hvidt & Mølgaard
1953

# Pinwheel HM7 Hvidt & Mølgaard 1953

# Product category

Coffee table

#### Material

Solid wood, Brass, Stainless Steel

# Production process

The table top is milled from solid wood and the legs are made from Brass or Stainless Steel.

#### Wood finishes

Oiled Oak Oiled Walnut

#### Leg finishes

Brass or Stainelss Steel