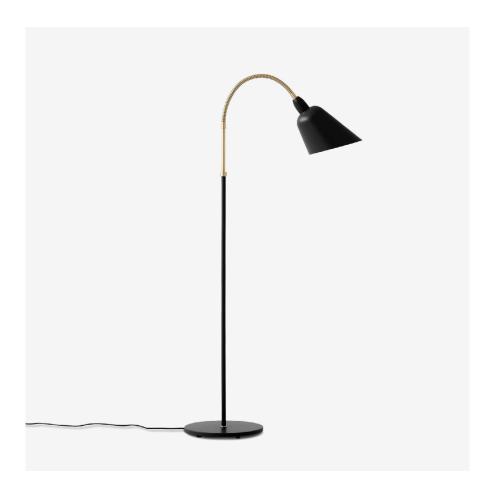

# Bellevue AJ7 Arne Jacobsen 1929

### Environment

Indoor

Satin polished and lacquered metal, cast iron base, 2 meter fabric cord with on-off switch.

### Production process

The shade is spun into its distinct shape from a single piece of metal.