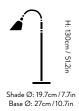

### Dimensions

Base: Ø: 27.3cmw10.7in, Shade  $\varnothing$ : 19.7cm/7.7in cm/23.6in, H: 130cm / 51.2in