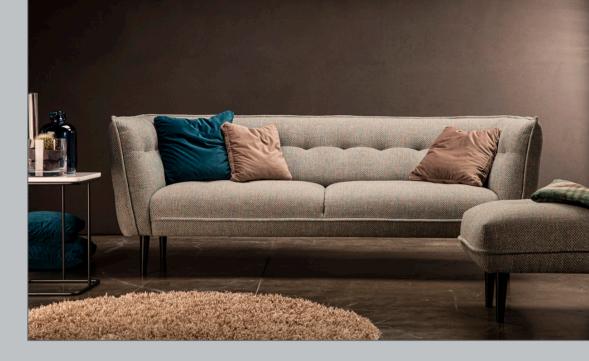

## HOW TO DESIGN

Choose comfort 175
Choose combination
Choose fabric or leather
Choose legs

LEGS

Asolo is unique in many ways. The first thing to catch your eye is its iconic design with great details, featuring big piping that elegantly follows the linings around the sofa. The details are completed with the pulls that enhances the soft look.