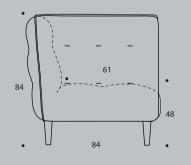

## DIMENSIONS

Combination 3221 Combination 2521 Combination 1111 Combination 1760 1710 Combo shown Combo mirrored 0031 0041 Combo shown Combo mirrored 0071 0081 Combination 230 cm 196 cm 274 cm 309 cm 108 cm 73 cm 90 cm 8 <u>. . (</u> 5 · · · 5 . . . ĝ **7** 1 4 84 CM 84 cm Chaiselong +21/2-seater Chaiselong +3-seater Combo shown Combo mirrored 9121 9131 Combo shown Combo mirrored 9161 9171 256 cm 291 cm 1 % 84 cm