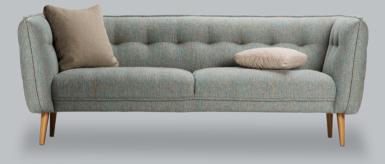

## HOW TO DESIGN

Choose comfort 175
Choose combination
Choose fabric or leather
Choose legs

LEGS

Asolo is unique in many ways. The first thing to catch your eye is its iconic design with great details, featuring big piping that elegantly follows the linings around the sofa. The details are completed with the pulls that enhances the soft look.