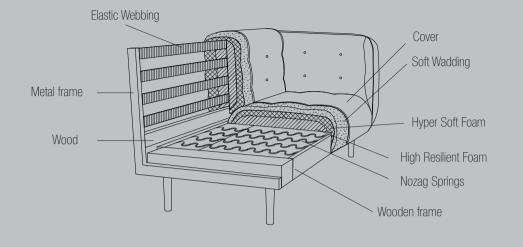

# COMFORT





## DIMENSIONS



## DESIGN ELEMENTS

12 Combinations Available in fabric and leather

## HOW TO DESIGN

Choose comfort 175
Choose combination
Choose fabric or leather
Choose legs

LEGS





Asolo is unique in many ways. The first thing to catch your eye is its iconic design with great details, featuring big piping that elegantly follows the linings around the sofa. The details are completed with the pulls that enhances the soft look.





Combination 3221 Combination 2521 Combination 1111 Combination 1760 1710 Combo shown Combo mirrored 0031 0041 Combo shown Combo mirrored 0071 0081 Combination 230 cm 196 cm 274 cm 309 cm 108 cm 73 cm 90 cm 8 <u>. . (</u> 5 · · · 5 . . . ĝ **7** 1 4 84 CM 84 cm Chaiselong +21/2-seater Chaiselong +3-seater Combo shown Combo mirrored 9121 9131 Combo show