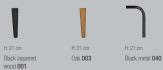

### Remember to choose legs.

| Black laquered wood | 001 |
|---------------------|-----|
| Oak                 | 003 |
| Black metal         | 040 |

183 cm

183 cm