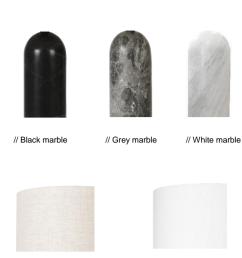

VERSION - GRAVITY FLOOR XL LOW LAMP

Foot dimmer on cable // Black. Pull chain switch inside shade // Dark Antique Brass. Fabric wire - Black.

- Black marble // White textile shade

- Black marble // Canvas shade
- Grey marble // White textile shade
- Grev marble // Canvas shade

Due to natural materials surface and structure can vary.

Base height: 65 cm

Shade height: 47.5 cm

WEIGHT ITEM - SHADE

Wood box

- White marble // White textile shade
- White marble // Canvas shade