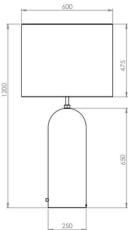

### PRODUCT

// Canvas

COLOURS

FACTS

MEASUREMENT - L x W x H cm

Lamp Dimensions: Ø60 x 120 cm

Base size: Ø25 cm Cable length: Approx. 200 cm Shade size: Ø60 cm

WEIGHT ITEM - LAMP Marble 70 kg 2 kg (weight is estimated and may vary from color/type of marble)

#### MEASUREMENTS

Order item - look for part number in the pricelist.

Series contains the following:

GRAVITY FLOOR LAMP GRAVITY TABLE LAMP SMALL GRAVITY TABLE LAMP LARGE GRAVITY XL FLOOR HIGH GRAVITY XL FLOOR LOW

Base height: 65 cm

Shade height: 47.5 cm

WEIGHT ITEM - SHADE

Wood box

- White marble // White textile shade
- White marble // Canvas shade