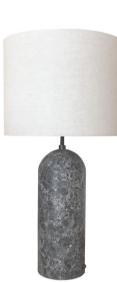

Total: 1,5 kg

WEIGHT INCL. PACKAGING LAMP - TOTAL Lamp: Approx. 75 kg Shade: Approx 3.5 kg

NUMBER OF PARCELS 2 pcs.

DESCRIPTION

The new Gravity Collection designed by Space Copenhagen, consisting of a table lamp and two floor lamps, is aesthetically contrasting strength and fragility. Taking its name from the lamp's distinctive balance between the anchoring of the heavy, cylindrical base and the lightweight, airy shade, it beautifully merges into a sculptural whole.

Blending understated elegance, clean functionality and effortless in its own succinct and simple way, the Gravity XL Floor Lamp gives an ambient and subtle light display and creates different moods and expressions depending on the choice of size and combination of materiality.

VERSION - GRAVITY FLOOR XL LOW LAMP

Foot dimmer on cable // Black. Pull chain switch inside shade // Dark Antique Brass. Fabric wire - Black.

- Black marble // White textile shade

- Black marble // Canvas shade
- Grey marble // White textile shade
- Grev marble // Canvas shade