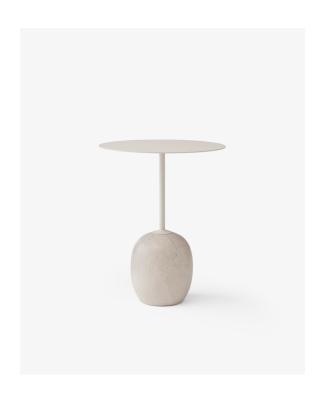

## BY LUCA NICHETTO 2018

Simple is the key component for sophistication seen in Lato - a sculptural side table by Luca Nichetto. Avoiding the assumption that a table needs four legs, Nichetto treats us to a slim, oval or spherical table top balanced by a beautiful oval marble base.

Named after the Italian word for side, Lato is understated yet striking in its own right. Inspired by the notion of a lollypop turned upside down, Nichetto refined the shape to be more streamlined and iconic. Enhanced a monochromatic material mix in two colour variants. "With the ivory white version, you can elegantly blend Lato into your décor," explains Nichetto. "Whereas the warm black version helps accentuate any interior. Both marble bases have semi-matt finish that signals my favourite kind of sophistication: subtle."

Lato is available in two sizes, shapes and colours, all with an oval marble base. The LN9 is the smaller version measuring 45 cm in height with an oval table top. The LN8 is the taller version measuring 50 cm high boasting a round table top. Both versions come in powder-coated steel, either in ivory white with a light marble base or a warm black metal with a dark marble base.