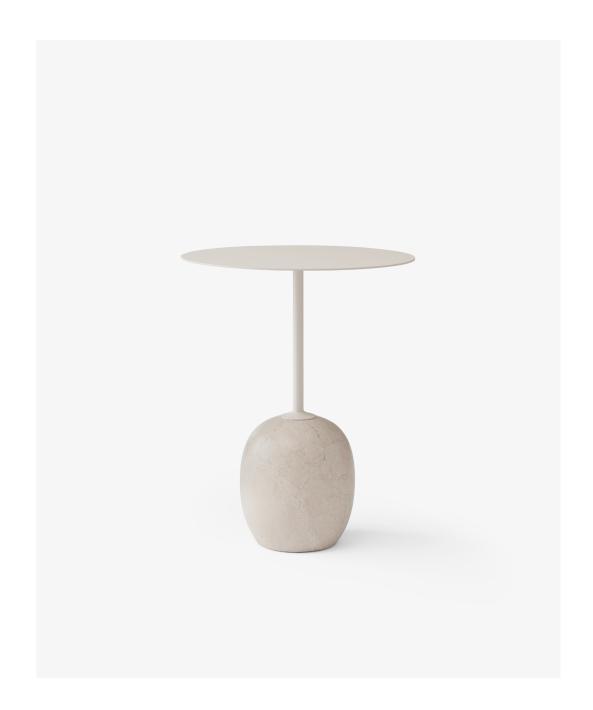

## BY LUCA NICHETTO 2018

Simple is the key component for sophistication seen in Lato - a sculptural side table by Luca Nichetto. Avoiding the assumption that a table needs four legs, Nichetto treats us to a slim, oval or spherical table top balanced by a beautiful oval marble base.

Named after the Italian word for side, Lato is understated yet striking in its own right. Inspired by the notion of a lollypop turned upside down, Nichetto refined the shape to be more streamlined and iconic. Enhanced a monochromatic material mix in two colour variants. "With the ivory white version, you can elegantly blend Lato into your décor," explains Nichetto. "Whereas the warm black version helps accentuate any interior. Both marble bases have semi-matt finish that signals my favourite kind of sophistication: subtle."

Lato is available in two sizes, shapes and colours, all with an oval marble base. The LN9 is the smaller version measuring 45 cm in height with an oval table top. The LN8 is the taller version measuring 50 cm high boasting a round table top. Both versions come in powder-coated steel, either in ivory white with a light marble base or a warm black metal with a dark marble base.