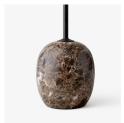

Environment Indoor

Material Marble and steel

**Dimensions (cm/in)** H: 50cm/19.7in, Ø: 40cm/15.7in

**Weight (kg)** 19.5 kg

**Colours** Warm black & Emparador marble, Ivory white & Crema

Diva marble

**Cleaning instrutions** Please download our material Care & Cleaning

Instructions through www.andtradition.com

Package dimensions (cm/in) Marble: H: 30cm/11.8in, W: 30cm/11.8in,

D: 30cm/11.8in

Steel frame: H: 70cm/27.5in, W: 50cm/19.6in,

D: 10cm/3.9in

PRODUCT BASE

Emparador marble