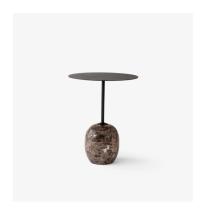

Named after the Italian word for side, Lato is understated yet striking in its own right. Inspired by the notion of a lollypop turned upside down, Nichetto refined the shape to be more streamlined and iconic. Enhanced a monochromatic material mix in two colour variants. "With the ivory white version, you can elegantly blend Lato into your décor," explains Nichetto. "Whereas the warm black version helps accentuate any interior. Both marble bases have semi-matt finish that signals my favourite kind of sophistication: subtle."

Lato is available in two sizes, shapes and colours, all with an oval marble base. The LN9 is the smaller version measuring 45 cm in height with an oval table top. The LN8 is the taller version measuring 50 cm high boasting a round table top. Both versions come in powder-coated steel, either in ivory white with a light marble base or a warm black metal with a dark marble base.

Environment Indoor

Material Marble and steel

**Dimensions (cm/in)** H: 50cm/19.7in, Ø: 40cm/15.7in

**Weight (kg)** 19.5 kg

**Colours** Warm black & Emparador marble, Ivory white & Crema

Diva marble

**Cleaning instrutions** Please download our material Care & Cleaning