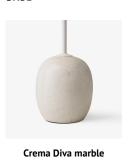

Lato is available in two sizes, shapes and colours, all with an oval marble base. The LN9 is the smaller version measuring 45 cm in height with an oval table top. The LN8 is the taller version measuring 50 cm high boasting a round table top. Both versions come in powder-coated steel, either in ivory white with a light marble base or a warm black metal with a dark marble base.

Environment Indoor

Material Marble and steel

**Dimensions (cm/in)** H: 50cm/19.7in, Ø: 40cm/15.7in

**Weight (kg)** 19.5 kg

**Colours** Warm black & Emparador marble, Ivory white & Crema

Diva marble

**Cleaning instrutions** Please download our material Care & Cleaning